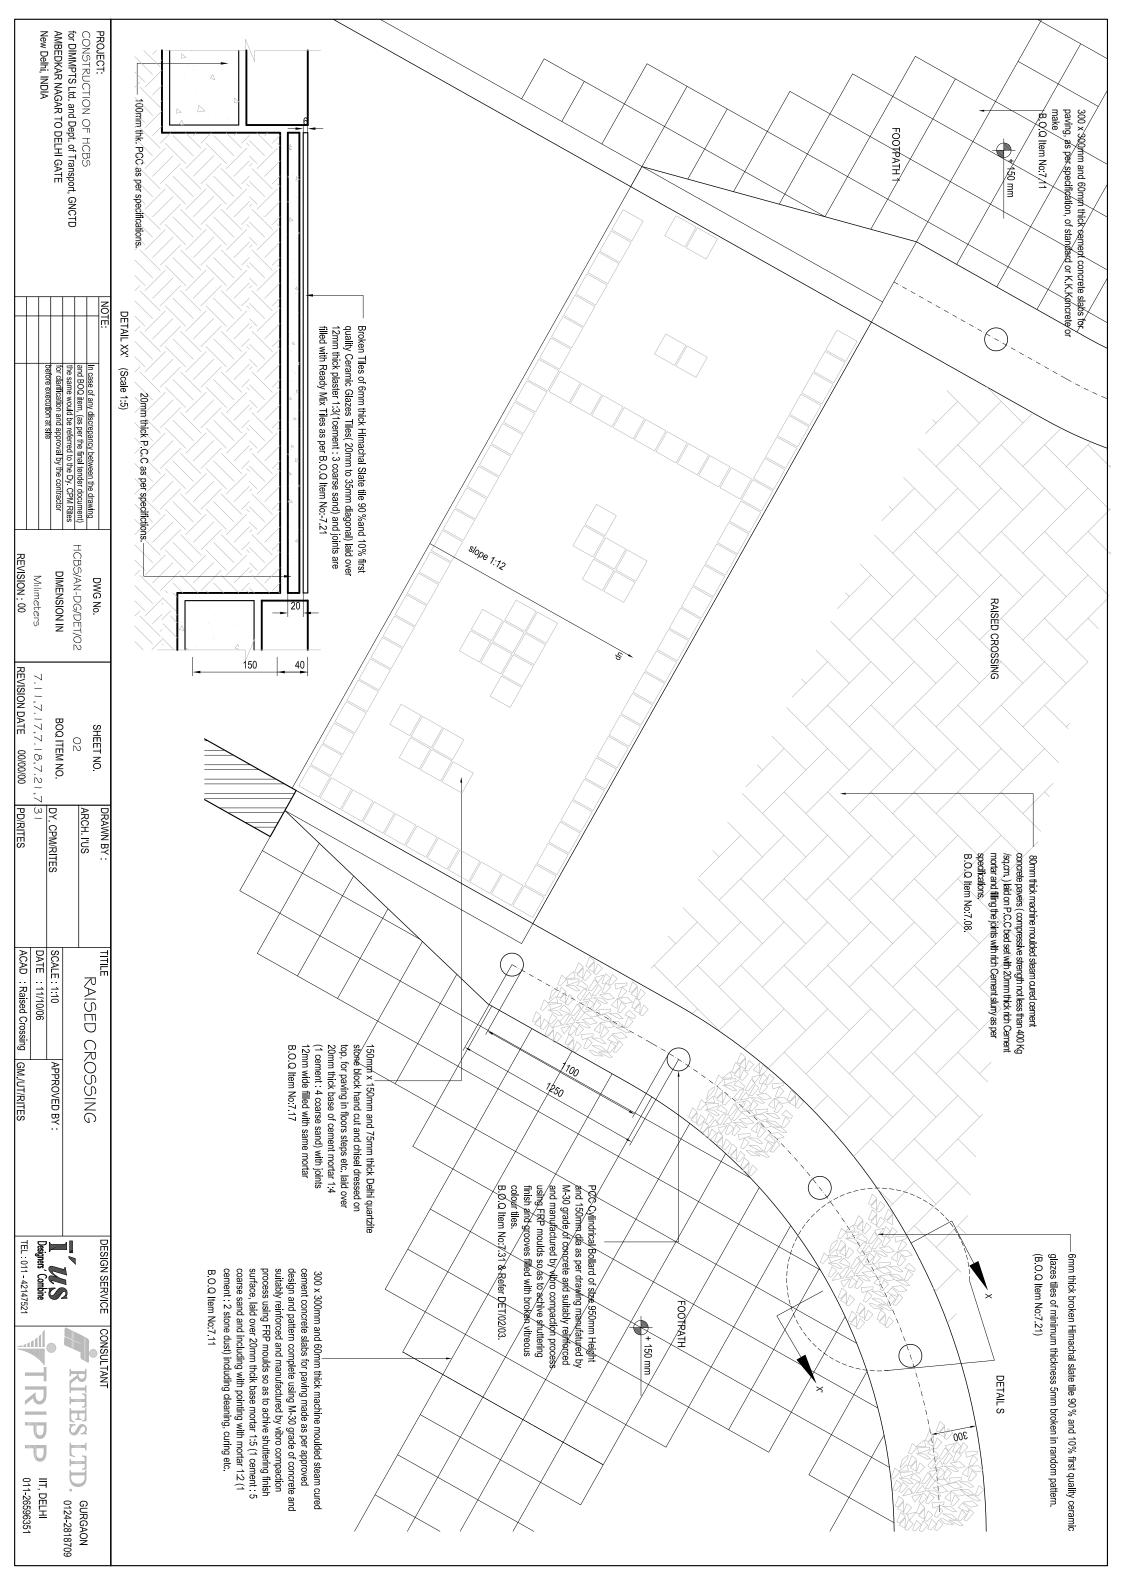

| PRO<br>CON:<br>for D<br>AMBI<br>New                                                                                        |                                                                                                                                                                                                                                                                                                                                             |            |                                              |                                                                                                                                                                                                                                                                                             |
|----------------------------------------------------------------------------------------------------------------------------|---------------------------------------------------------------------------------------------------------------------------------------------------------------------------------------------------------------------------------------------------------------------------------------------------------------------------------------------|------------|----------------------------------------------|---------------------------------------------------------------------------------------------------------------------------------------------------------------------------------------------------------------------------------------------------------------------------------------------|
| PROJECT: CONSTRUCTION OF HCBS for DIMMPTS Ltd. and Dept. of Transport, GNCTD AMBEDKAR NAGAR TO DELHI GATE New Delhi, INDIA |                                                                                                                                                                                                                                                                                                                                             |            | FOOTPATH                                     |                                                                                                                                                                                                                                                                                             |
| GATE                                                                                                                       |                                                                                                                                                                                                                                                                                                                                             | • -        |                                              |                                                                                                                                                                                                                                                                                             |
| NOTE                                                                                                                       | CYCLE TRACK                                                                                                                                                                                                                                                                                                                                 | 600        |                                              | SERVICE LANE                                                                                                                                                                                                                                                                                |
|                                                                                                                            | CK                                                                                                                                                                                                                                                                                                                                          | • <b>•</b> |                                              | ŽE                                                                                                                                                                                                                                                                                          |
|                                                                                                                            |                                                                                                                                                                                                                                                                                                                                             | 150        | 600 300                                      |                                                                                                                                                                                                                                                                                             |
| DWG No. HCBS/AN-DG/DET/20 DIMENSION IN Milimeters REVISION: 02/05/07                                                       |                                                                                                                                                                                                                                                                                                                                             | -          |                                              | 150 x 300m<br>paving mad<br>suitably reir<br>B.O.Q Item                                                                                                                                                                                                                                     |
| REVISION D                                                                                                                 |                                                                                                                                                                                                                                                                                                                                             | _          |                                              | m and 60mm thick mach<br>e as per approved desig<br>forced and manufacture<br>No: 7.11                                                                                                                                                                                                      |
|                                                                                                                            |                                                                                                                                                                                                                                                                                                                                             | 9900       | Approved shade of S                          | iine moulded steam cur<br>n and pattern complete<br>d by vibro compaction p                                                                                                                                                                                                                 |
| DRAWN BY:  ARCH. I'US  DY. CPM/RITES  PD/RITES                                                                             |                                                                                                                                                                                                                                                                                                                                             |            | Approved shade of Grey colour concrete slabs | 150 x 300mm and 60mm thick machine moulded steam cured cement concrete slabs for paving made as per approved design and pattern complete using M-30 grade of concrete and suitably reinforced and manufactured by vibro compaction process as per specifications. Refer B.O.Q Item No: 7.11 |
| TITILE  DETAILS  Tactile w  SCALE: 1:15  DATE:  ACAD: Tactile & tree                                                       |                                                                                                                                                                                                                                                                                                                                             |            |                                              | s for<br>crete and<br>ons. Refer                                                                                                                                                                                                                                                            |
| ↓   S<br>            with<br>                                                                                              | 300 x 300mm<br>grade of concr<br>process and u<br>standard make                                                                                                                                                                                                                                                                             |            |                                              |                                                                                                                                                                                                                                                                                             |
| Tree Guard APPROVED BY: km/uT/RITES                                                                                        | and 60mm thick steam of the steam of the surface ete and with top surface sing jointless FRP mould be and the No: 7.12 & s. B.O.Q Item No: 7.12 &                                                                                                                                                                                           | =          |                                              |                                                                                                                                                                                                                                                                                             |
| DESIGN SERVICE  TUS  Designes' Combine  TEL: 011-42147521                                                                  | 300 x 300mm and 60mm thick steam cured PCC directional blocks, manufactured by using M-30 grade of concrete and with top surface in Yellow colour and manufactured by vibro compaction process and using jointless FRP moulds, so as to achieve shuttering finish, of K.K.koncrete or standard make. B.O.Q Item No: 7.12 & Refer Det/01/02. | • •        |                                              |                                                                                                                                                                                                                                                                                             |
| )E                                                                                                                         | ocks, manufactured by<br>inufactured by vibro c<br>tering finish, of K.K.ko                                                                                                                                                                                                                                                                 | 600        |                                              |                                                                                                                                                                                                                                                                                             |
| RITES LTD.  TRIPP III.                                                                                                     | y using M-30<br>ompaction<br>mcrete or                                                                                                                                                                                                                                                                                                      |            |                                              |                                                                                                                                                                                                                                                                                             |
| TD. GURGAON 0124-2818709 IIT, DELHI 011-26596351                                                                           |                                                                                                                                                                                                                                                                                                                                             | -          |                                              |                                                                                                                                                                                                                                                                                             |