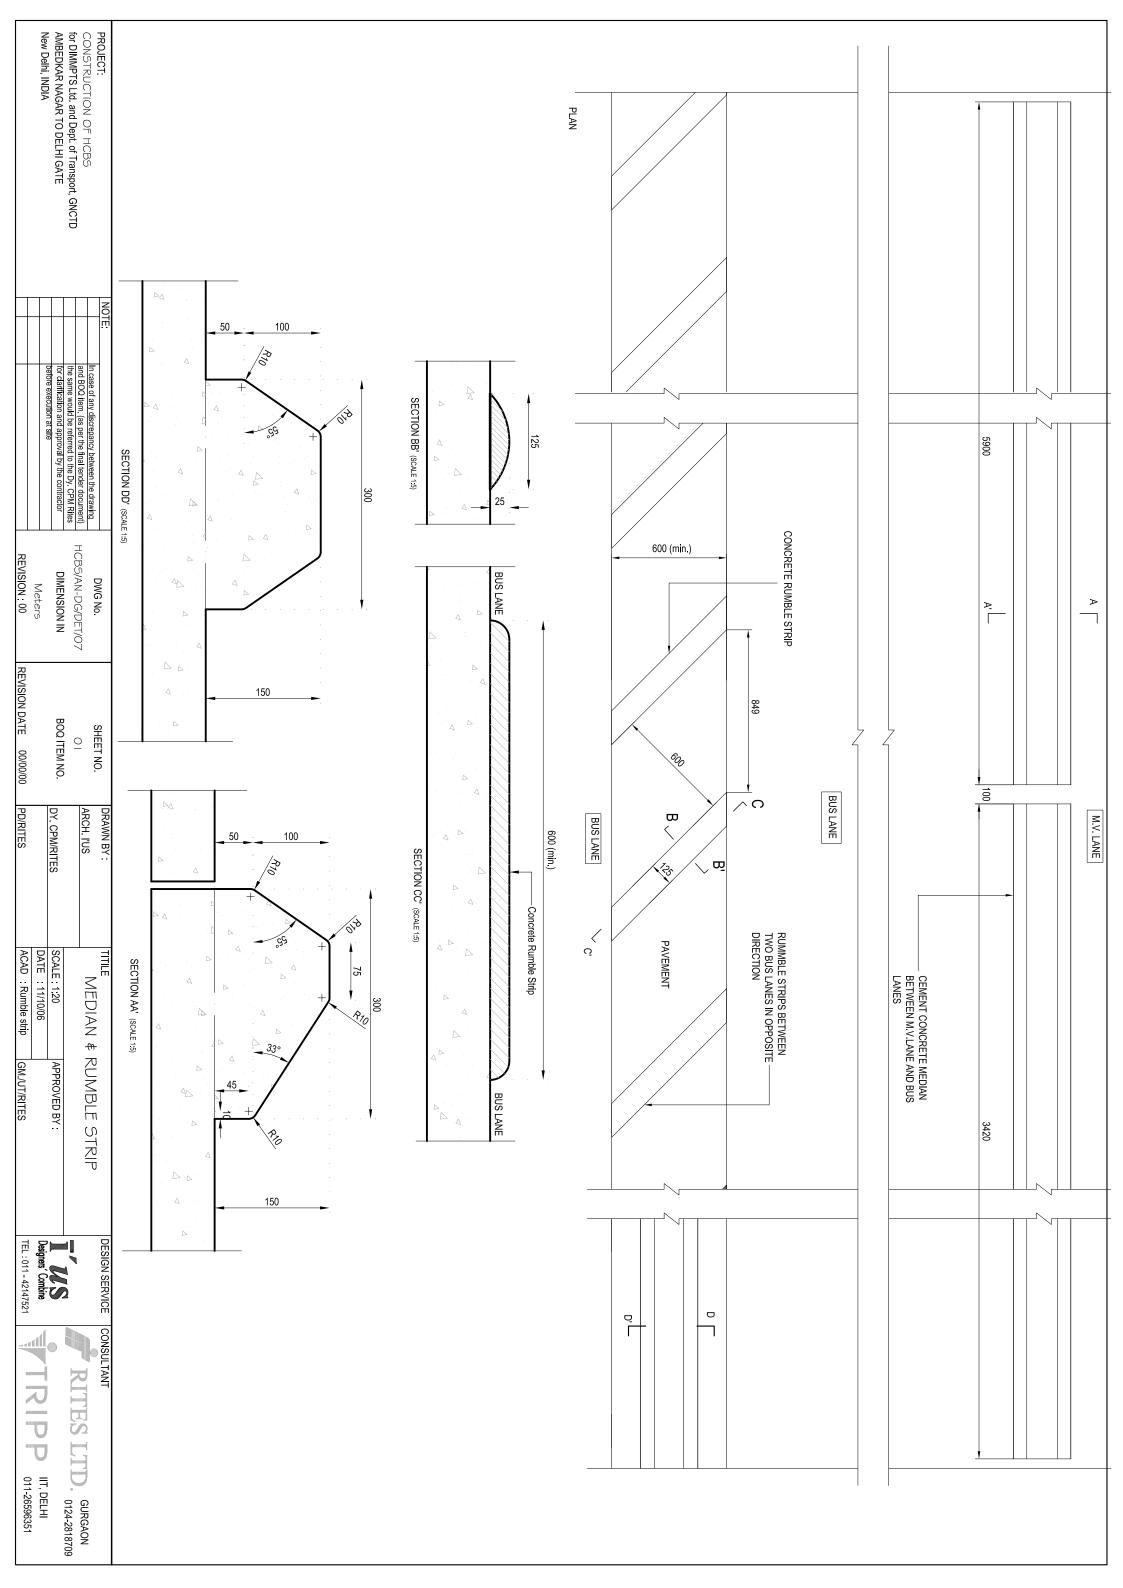

| PRO<br>CON:<br>for D<br>AMBI<br>New                                                                                        |                                                                                                                                                                                                                                                                                                                                             |            |                                              |                                                                                                                                                                                                                                                                                             |
|----------------------------------------------------------------------------------------------------------------------------|---------------------------------------------------------------------------------------------------------------------------------------------------------------------------------------------------------------------------------------------------------------------------------------------------------------------------------------------|------------|----------------------------------------------|---------------------------------------------------------------------------------------------------------------------------------------------------------------------------------------------------------------------------------------------------------------------------------------------|
| PROJECT: CONSTRUCTION OF HCBS for DIMMPTS Ltd. and Dept. of Transport, GNCTD AMBEDKAR NAGAR TO DELHI GATE New Delhi, INDIA |                                                                                                                                                                                                                                                                                                                                             |            | FOOTPATH                                     |                                                                                                                                                                                                                                                                                             |
| GATE                                                                                                                       |                                                                                                                                                                                                                                                                                                                                             | • -        |                                              |                                                                                                                                                                                                                                                                                             |
| NOTE                                                                                                                       | CYCLE TRACK                                                                                                                                                                                                                                                                                                                                 | 600        |                                              | SERVICE LANE                                                                                                                                                                                                                                                                                |
|                                                                                                                            | CK                                                                                                                                                                                                                                                                                                                                          | • <b>•</b> |                                              | ŽE                                                                                                                                                                                                                                                                                          |
|                                                                                                                            |                                                                                                                                                                                                                                                                                                                                             | 150        | 600 300                                      |                                                                                                                                                                                                                                                                                             |
| DWG No. HCBS/AN-DG/DET/20 DIMENSION IN Milimeters REVISION: 02/05/07                                                       |                                                                                                                                                                                                                                                                                                                                             | -          |                                              | 150 x 300m<br>paving mad<br>suitably reir<br>B.O.Q Item                                                                                                                                                                                                                                     |
| REVISION D                                                                                                                 |                                                                                                                                                                                                                                                                                                                                             | _          |                                              | m and 60mm thick mach<br>e as per approved desig<br>forced and manufacture<br>No: 7.11                                                                                                                                                                                                      |
|                                                                                                                            |                                                                                                                                                                                                                                                                                                                                             | 9900       | Approved shade of S                          | iine moulded steam cur<br>n and pattern complete<br>d by vibro compaction p                                                                                                                                                                                                                 |
| DRAWN BY:  ARCH. I'US  DY. CPM/RITES  PD/RITES                                                                             |                                                                                                                                                                                                                                                                                                                                             |            | Approved shade of Grey colour concrete slabs | 150 x 300mm and 60mm thick machine moulded steam cured cement concrete slabs for paving made as per approved design and pattern complete using M-30 grade of concrete and suitably reinforced and manufactured by vibro compaction process as per specifications. Refer B.O.Q Item No: 7.11 |
| TITILE  DETAILS  Tactile w  SCALE: 1:15  DATE:  ACAD: Tactile & tree                                                       |                                                                                                                                                                                                                                                                                                                                             |            |                                              | s for<br>crete and<br>ons. Refer                                                                                                                                                                                                                                                            |
| ↓   S<br>            with<br>                                                                                              | 300 x 300mm<br>grade of concr<br>process and u<br>standard make                                                                                                                                                                                                                                                                             |            |                                              |                                                                                                                                                                                                                                                                                             |
| Tree Guard APPROVED BY: km/uT/RITES                                                                                        | and 60mm thick steam of the steam of the surface ete and with top surface sing jointless FRP mould be and the No: 7.12 & s. B.O.Q Item No: 7.12 &                                                                                                                                                                                           | =          |                                              |                                                                                                                                                                                                                                                                                             |
| DESIGN SERVICE  TUS  Designes' Combine  TEL: 011-42147521                                                                  | 300 x 300mm and 60mm thick steam cured PCC directional blocks, manufactured by using M-30 grade of concrete and with top surface in Yellow colour and manufactured by vibro compaction process and using jointless FRP moulds, so as to achieve shuttering finish, of K.K.koncrete or standard make. B.O.Q Item No: 7.12 & Refer Det/01/02. | • •        |                                              |                                                                                                                                                                                                                                                                                             |
| )E                                                                                                                         | ocks, manufactured by<br>inufactured by vibro c<br>tering finish, of K.K.ko                                                                                                                                                                                                                                                                 | 600        |                                              |                                                                                                                                                                                                                                                                                             |
| RITES LTD.  TRIPP III.                                                                                                     | y using M-30<br>ompaction<br>mcrete or                                                                                                                                                                                                                                                                                                      |            |                                              |                                                                                                                                                                                                                                                                                             |
| TD. GURGAON 0124-2818709 IIT, DELHI 011-26596351                                                                           |                                                                                                                                                                                                                                                                                                                                             | -          |                                              |                                                                                                                                                                                                                                                                                             |