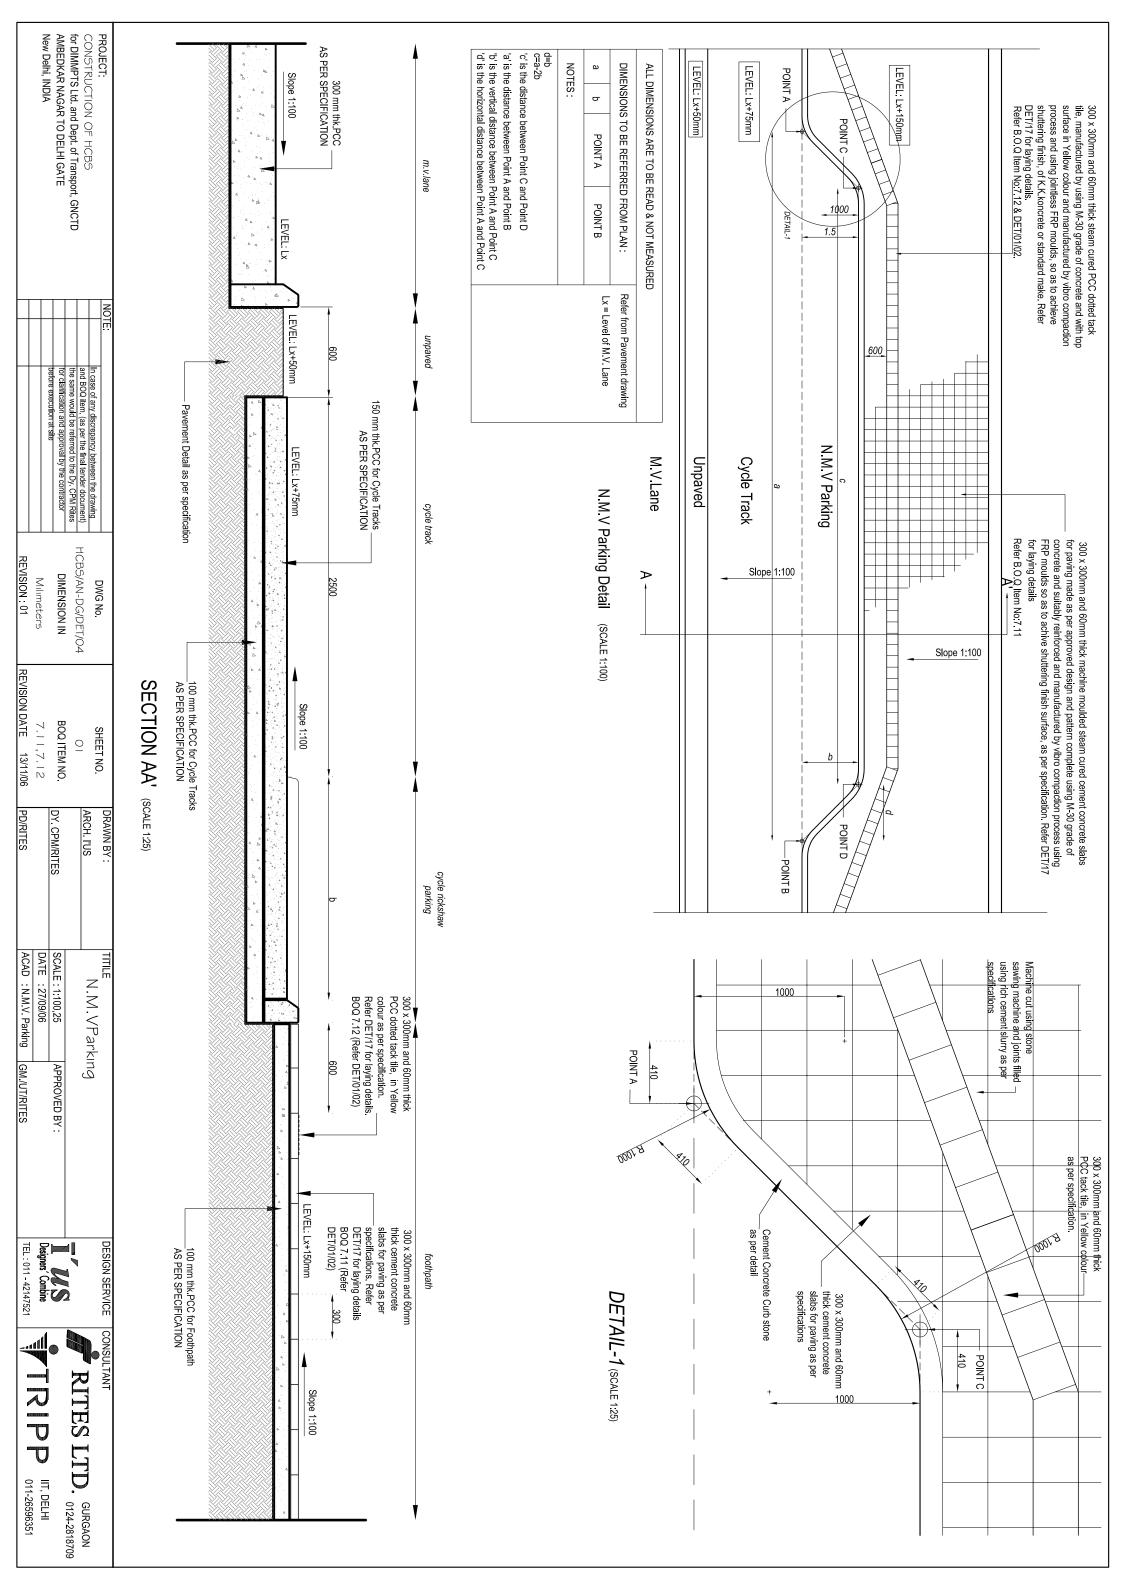

| PRO<br>CON:<br>for D<br>AMBI<br>New                                                                                        |                                                                                                                                                                                                                                                                                                                                             |            |                                              |                                                                                                                                                                                                                                                                                             |
|----------------------------------------------------------------------------------------------------------------------------|---------------------------------------------------------------------------------------------------------------------------------------------------------------------------------------------------------------------------------------------------------------------------------------------------------------------------------------------|------------|----------------------------------------------|---------------------------------------------------------------------------------------------------------------------------------------------------------------------------------------------------------------------------------------------------------------------------------------------|
| PROJECT: CONSTRUCTION OF HCBS for DIMMPTS Ltd. and Dept. of Transport, GNCTD AMBEDKAR NAGAR TO DELHI GATE New Delhi, INDIA |                                                                                                                                                                                                                                                                                                                                             |            | FOOTPATH                                     |                                                                                                                                                                                                                                                                                             |
| GATE                                                                                                                       |                                                                                                                                                                                                                                                                                                                                             | • -        |                                              |                                                                                                                                                                                                                                                                                             |
| NOTE                                                                                                                       | CYCLE TRACK                                                                                                                                                                                                                                                                                                                                 | 600        |                                              | SERVICE LANE                                                                                                                                                                                                                                                                                |
|                                                                                                                            | CK                                                                                                                                                                                                                                                                                                                                          | • <b>•</b> |                                              | ŽE                                                                                                                                                                                                                                                                                          |
|                                                                                                                            |                                                                                                                                                                                                                                                                                                                                             | 150        | 600 300                                      |                                                                                                                                                                                                                                                                                             |
| DWG No. HCBS/AN-DG/DET/20 DIMENSION IN Milimeters REVISION: 02/05/07                                                       |                                                                                                                                                                                                                                                                                                                                             | -          |                                              | 150 x 300m<br>paving mad<br>suitably reir<br>B.O.Q Item                                                                                                                                                                                                                                     |
| REVISION D                                                                                                                 |                                                                                                                                                                                                                                                                                                                                             | _          |                                              | m and 60mm thick mach<br>e as per approved desig<br>forced and manufacture<br>No: 7.11                                                                                                                                                                                                      |
|                                                                                                                            |                                                                                                                                                                                                                                                                                                                                             | 9900       | Approved shade of S                          | iine moulded steam cur<br>n and pattern complete<br>d by vibro compaction p                                                                                                                                                                                                                 |
| DRAWN BY:  ARCH. I'US  DY. CPM/RITES  PD/RITES                                                                             |                                                                                                                                                                                                                                                                                                                                             |            | Approved shade of Grey colour concrete slabs | 150 x 300mm and 60mm thick machine moulded steam cured cement concrete slabs for paving made as per approved design and pattern complete using M-30 grade of concrete and suitably reinforced and manufactured by vibro compaction process as per specifications. Refer B.O.Q Item No: 7.11 |
| TITILE  DETAILS  Tactile w  SCALE: 1:15  DATE:  ACAD: Tactile & tree                                                       |                                                                                                                                                                                                                                                                                                                                             |            |                                              | s for<br>crete and<br>ons. Refer                                                                                                                                                                                                                                                            |
| ↓   S<br>            with<br>                                                                                              | 300 x 300mm<br>grade of concr<br>process and u<br>standard make                                                                                                                                                                                                                                                                             |            |                                              |                                                                                                                                                                                                                                                                                             |
| Tree Guard APPROVED BY: km/uT/RITES                                                                                        | and 60mm thick steam of the steam of the surface ete and with top surface sing jointless FRP mould be and the No: 7.12 & s. B.O.Q Item No: 7.12 &                                                                                                                                                                                           | =          |                                              |                                                                                                                                                                                                                                                                                             |
| DESIGN SERVICE  TUS  Designes' Combine  TEL: 011-42147521                                                                  | 300 x 300mm and 60mm thick steam cured PCC directional blocks, manufactured by using M-30 grade of concrete and with top surface in Yellow colour and manufactured by vibro compaction process and using jointless FRP moulds, so as to achieve shuttering finish, of K.K.koncrete or standard make. B.O.Q Item No: 7.12 & Refer Det/01/02. | • •        |                                              |                                                                                                                                                                                                                                                                                             |
| )E                                                                                                                         | ocks, manufactured by<br>inufactured by vibro c<br>tering finish, of K.K.ko                                                                                                                                                                                                                                                                 | 600        |                                              |                                                                                                                                                                                                                                                                                             |
| RITES LTD.  TRIPP III.                                                                                                     | y using M-30<br>ompaction<br>mcrete or                                                                                                                                                                                                                                                                                                      |            |                                              |                                                                                                                                                                                                                                                                                             |
| TD. GURGAON 0124-2818709 IIT, DELHI 011-26596351                                                                           |                                                                                                                                                                                                                                                                                                                                             | -          |                                              |                                                                                                                                                                                                                                                                                             |