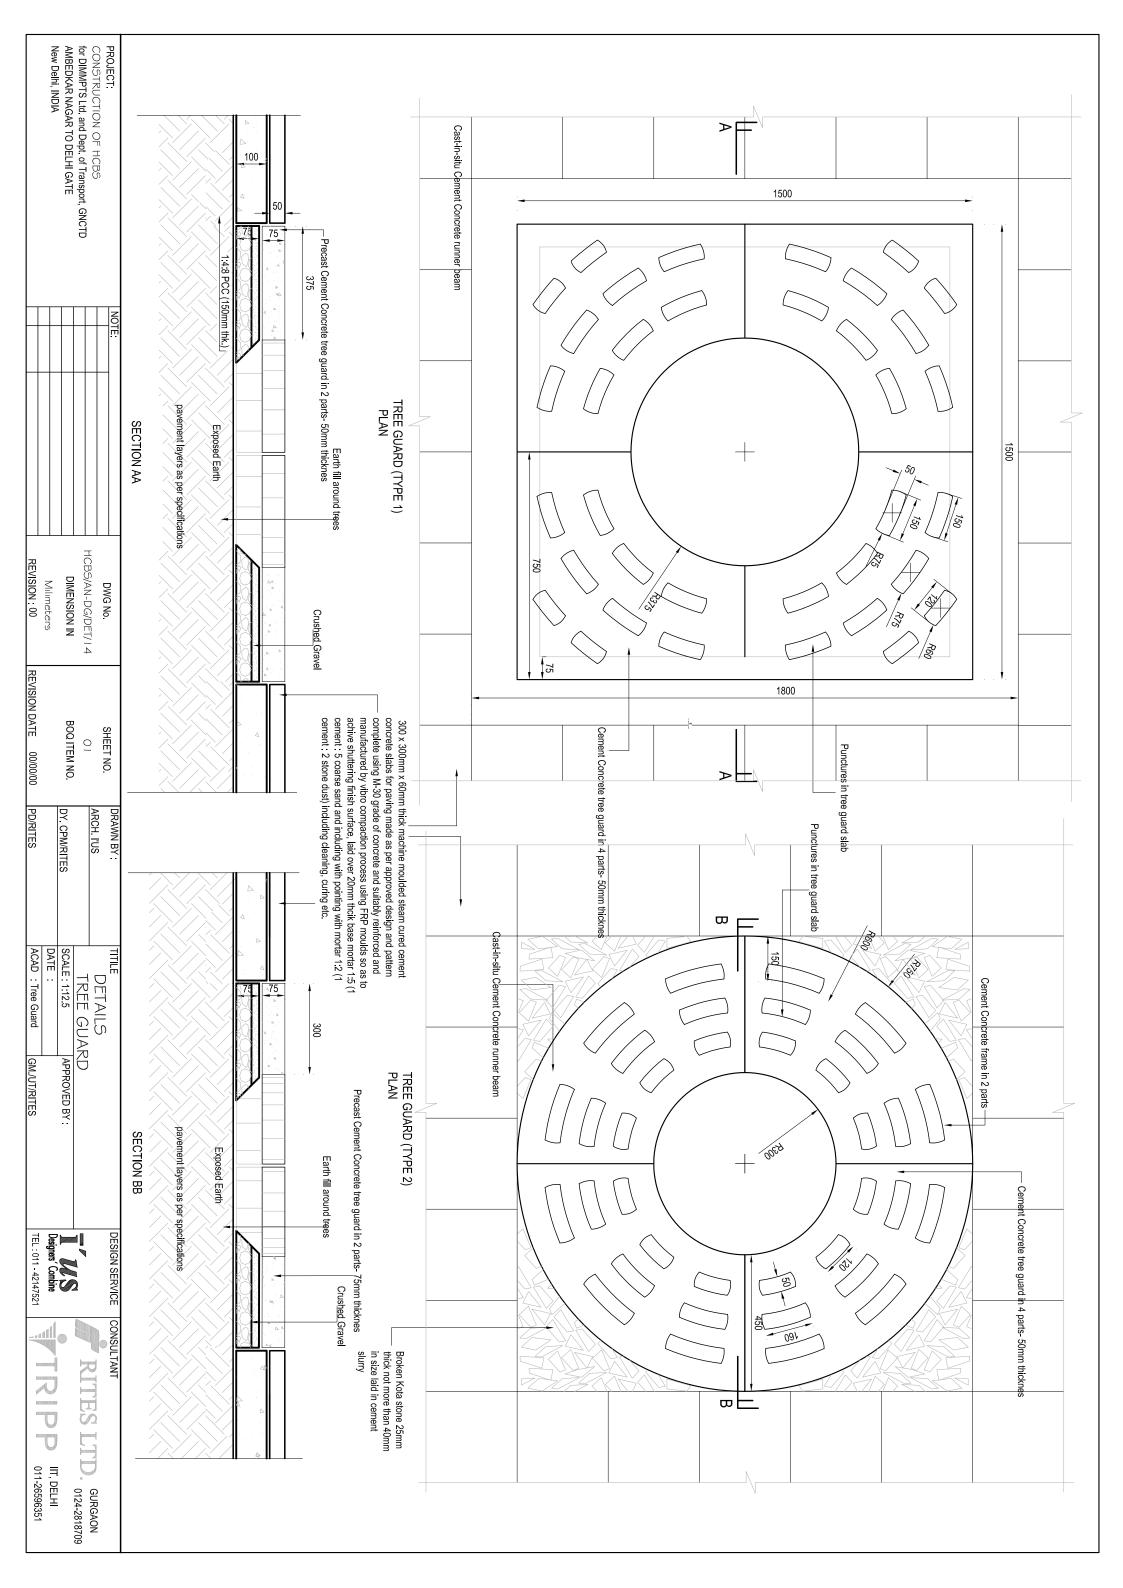

| PRO<br>CON:<br>for D<br>AMBI<br>New                                                                                        |                                                                                                                                                                                                                                                                                                                                             |            |                                              |                                                                                                                                                                                                                                                                                             |
|----------------------------------------------------------------------------------------------------------------------------|---------------------------------------------------------------------------------------------------------------------------------------------------------------------------------------------------------------------------------------------------------------------------------------------------------------------------------------------|------------|----------------------------------------------|---------------------------------------------------------------------------------------------------------------------------------------------------------------------------------------------------------------------------------------------------------------------------------------------|
| PROJECT: CONSTRUCTION OF HCBS for DIMMPTS Ltd. and Dept. of Transport, GNCTD AMBEDKAR NAGAR TO DELHI GATE New Delhi, INDIA |                                                                                                                                                                                                                                                                                                                                             |            | FOOTPATH                                     |                                                                                                                                                                                                                                                                                             |
| GATE                                                                                                                       |                                                                                                                                                                                                                                                                                                                                             | • -        |                                              |                                                                                                                                                                                                                                                                                             |
| NOTE                                                                                                                       | CYCLE TRACK                                                                                                                                                                                                                                                                                                                                 | 600        |                                              | SERVICE LANE                                                                                                                                                                                                                                                                                |
|                                                                                                                            | CK                                                                                                                                                                                                                                                                                                                                          | • <b>•</b> |                                              | ŽE                                                                                                                                                                                                                                                                                          |
|                                                                                                                            |                                                                                                                                                                                                                                                                                                                                             | 150        | 600 300                                      |                                                                                                                                                                                                                                                                                             |
| DWG No. HCBS/AN-DG/DET/20 DIMENSION IN Milimeters REVISION: 02/05/07                                                       |                                                                                                                                                                                                                                                                                                                                             | -          |                                              | 150 x 300m<br>paving mad<br>suitably reir<br>B.O.Q Item                                                                                                                                                                                                                                     |
| REVISION D                                                                                                                 |                                                                                                                                                                                                                                                                                                                                             | _          |                                              | m and 60mm thick mach<br>e as per approved desig<br>forced and manufacture<br>No: 7.11                                                                                                                                                                                                      |
|                                                                                                                            |                                                                                                                                                                                                                                                                                                                                             | 9900       | Approved shade of S                          | iine moulded steam cur<br>n and pattern complete<br>d by vibro compaction p                                                                                                                                                                                                                 |
| DRAWN BY:  ARCH. I'US  DY. CPM/RITES  PD/RITES                                                                             |                                                                                                                                                                                                                                                                                                                                             |            | Approved shade of Grey colour concrete slabs | 150 x 300mm and 60mm thick machine moulded steam cured cement concrete slabs for paving made as per approved design and pattern complete using M-30 grade of concrete and suitably reinforced and manufactured by vibro compaction process as per specifications. Refer B.O.Q Item No: 7.11 |
| TITILE  DETAILS  Tactile w  SCALE: 1:15  DATE:  ACAD: Tactile & tree                                                       |                                                                                                                                                                                                                                                                                                                                             |            |                                              | s for<br>crete and<br>ons. Refer                                                                                                                                                                                                                                                            |
| ↓   S<br>            with<br>                                                                                              | 300 x 300mm<br>grade of concr<br>process and u<br>standard make                                                                                                                                                                                                                                                                             |            |                                              |                                                                                                                                                                                                                                                                                             |
| Tree Guard APPROVED BY: km/uT/RITES                                                                                        | and 60mm thick steam of the steam of the surface ete and with top surface sing jointless FRP mould be and the No: 7.12 & s. B.O.Q Item No: 7.12 &                                                                                                                                                                                           | =          |                                              |                                                                                                                                                                                                                                                                                             |
| DESIGN SERVICE  TUS  Designes' Combine  TEL: 011-42147521                                                                  | 300 x 300mm and 60mm thick steam cured PCC directional blocks, manufactured by using M-30 grade of concrete and with top surface in Yellow colour and manufactured by vibro compaction process and using jointless FRP moulds, so as to achieve shuttering finish, of K.K.koncrete or standard make. B.O.Q Item No: 7.12 & Refer Det/01/02. | • •        |                                              |                                                                                                                                                                                                                                                                                             |
| )E                                                                                                                         | ocks, manufactured by<br>inufactured by vibro c<br>tering finish, of K.K.ko                                                                                                                                                                                                                                                                 | 600        |                                              |                                                                                                                                                                                                                                                                                             |
| RITES LTD.  TRIPP III.                                                                                                     | y using M-30<br>ompaction<br>mcrete or                                                                                                                                                                                                                                                                                                      |            |                                              |                                                                                                                                                                                                                                                                                             |
| TD. GURGAON 0124-2818709 IIT, DELHI 011-26596351                                                                           |                                                                                                                                                                                                                                                                                                                                             | -          |                                              |                                                                                                                                                                                                                                                                                             |