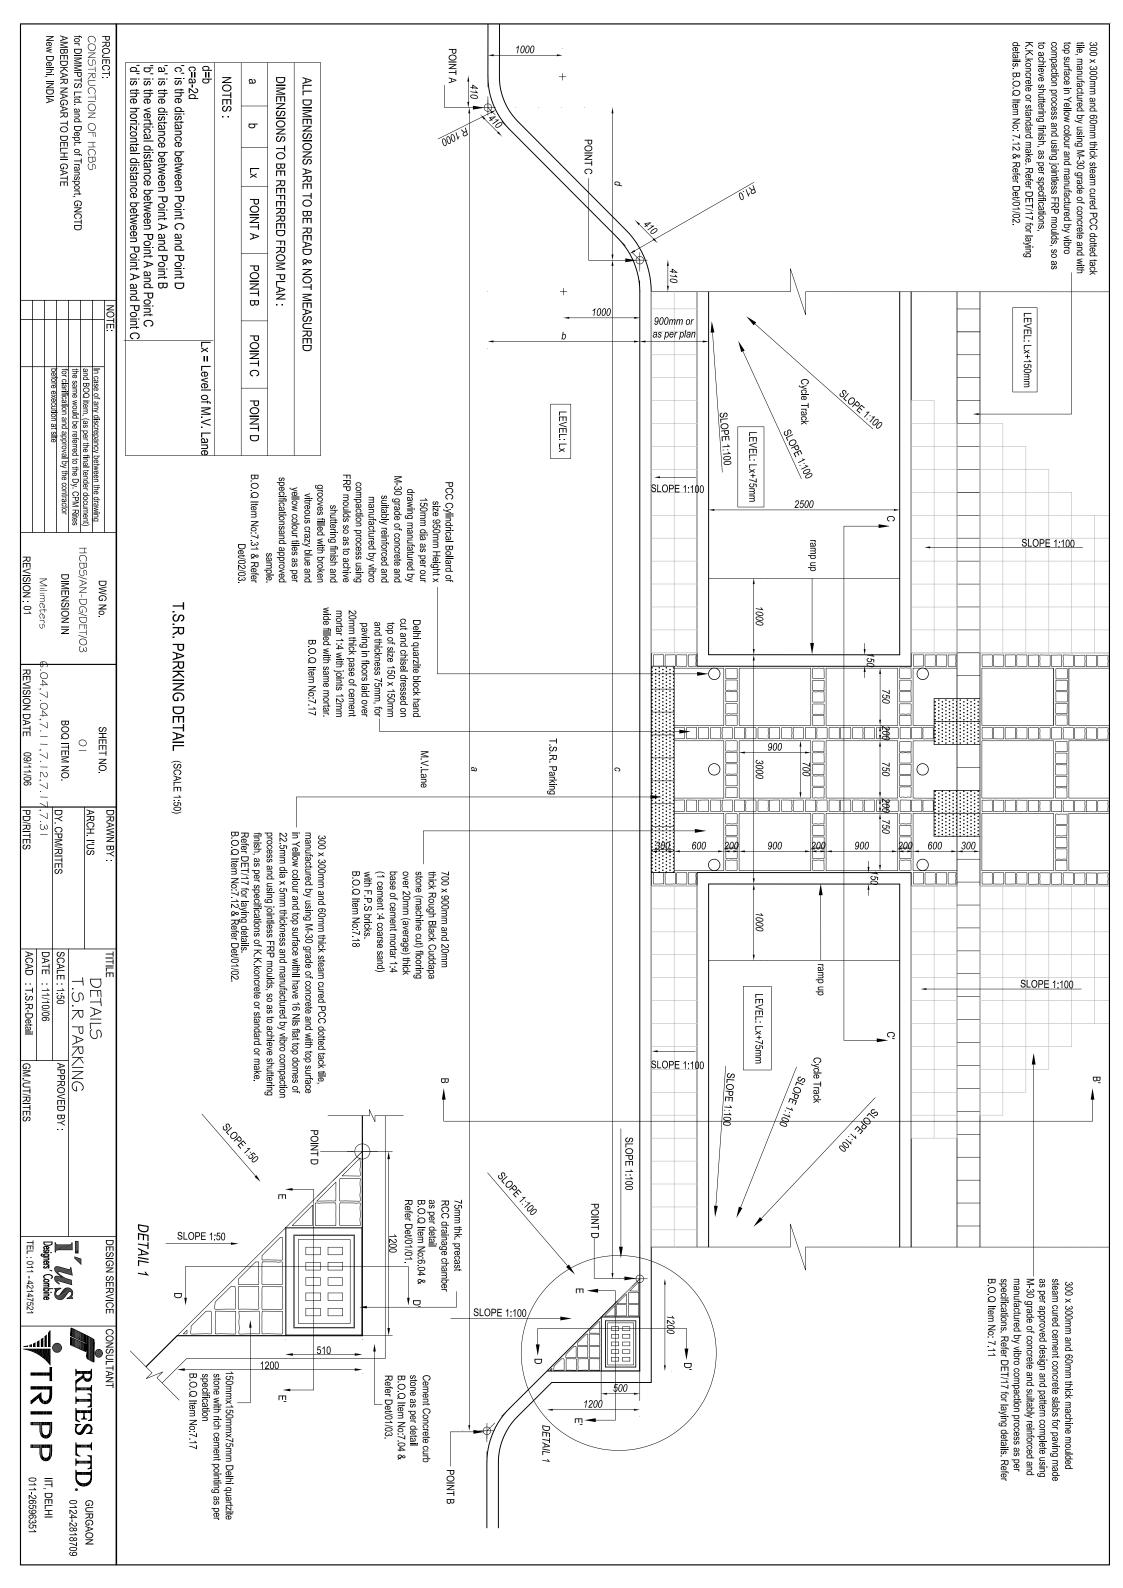

| PRO<br>CON:<br>for D<br>AMBI<br>New                                                                                        |                                                                                                                                                                                                                                                                                                                                             |            |                                              |                                                                                                                                                                                                                                                                                             |
|----------------------------------------------------------------------------------------------------------------------------|---------------------------------------------------------------------------------------------------------------------------------------------------------------------------------------------------------------------------------------------------------------------------------------------------------------------------------------------|------------|----------------------------------------------|---------------------------------------------------------------------------------------------------------------------------------------------------------------------------------------------------------------------------------------------------------------------------------------------|
| PROJECT: CONSTRUCTION OF HCBS for DIMMPTS Ltd. and Dept. of Transport, GNCTD AMBEDKAR NAGAR TO DELHI GATE New Delhi, INDIA |                                                                                                                                                                                                                                                                                                                                             |            | FOOTPATH                                     |                                                                                                                                                                                                                                                                                             |
| GATE                                                                                                                       |                                                                                                                                                                                                                                                                                                                                             | • -        |                                              |                                                                                                                                                                                                                                                                                             |
| NOTE                                                                                                                       | CYCLE TRACK                                                                                                                                                                                                                                                                                                                                 | 600        |                                              | SERVICE LANE                                                                                                                                                                                                                                                                                |
|                                                                                                                            | CK                                                                                                                                                                                                                                                                                                                                          | • <b>•</b> |                                              | ŽE                                                                                                                                                                                                                                                                                          |
|                                                                                                                            |                                                                                                                                                                                                                                                                                                                                             | 150        | 600 300                                      |                                                                                                                                                                                                                                                                                             |
| DWG No. HCBS/AN-DG/DET/20 DIMENSION IN Milimeters REVISION: 02/05/07                                                       |                                                                                                                                                                                                                                                                                                                                             | -          |                                              | 150 x 300m<br>paving mad<br>suitably reir<br>B.O.Q Item                                                                                                                                                                                                                                     |
| REVISION D                                                                                                                 |                                                                                                                                                                                                                                                                                                                                             | _          |                                              | m and 60mm thick mach<br>e as per approved desig<br>forced and manufacture<br>No: 7.11                                                                                                                                                                                                      |
|                                                                                                                            |                                                                                                                                                                                                                                                                                                                                             | 9900       | Approved shade of S                          | iine moulded steam cur<br>n and pattern complete<br>d by vibro compaction p                                                                                                                                                                                                                 |
| DRAWN BY:  ARCH. I'US  DY. CPM/RITES  PD/RITES                                                                             |                                                                                                                                                                                                                                                                                                                                             |            | Approved shade of Grey colour concrete slabs | 150 x 300mm and 60mm thick machine moulded steam cured cement concrete slabs for paving made as per approved design and pattern complete using M-30 grade of concrete and suitably reinforced and manufactured by vibro compaction process as per specifications. Refer B.O.Q Item No: 7.11 |
| TITILE  DETAILS  Tactile w  SCALE: 1:15  DATE:  ACAD: Tactile & tree                                                       |                                                                                                                                                                                                                                                                                                                                             |            |                                              | s for<br>crete and<br>ons. Refer                                                                                                                                                                                                                                                            |
| ↓   S<br>            with<br>                                                                                              | 300 x 300mm<br>grade of concr<br>process and u<br>standard make                                                                                                                                                                                                                                                                             |            |                                              |                                                                                                                                                                                                                                                                                             |
| Tree Guard APPROVED BY: km/uT/RITES                                                                                        | and 60mm thick steam of the steam of the surface ete and with top surface sing jointless FRP mould be and the No: 7.12 & s. B.O.Q Item No: 7.12 &                                                                                                                                                                                           | =          |                                              |                                                                                                                                                                                                                                                                                             |
| DESIGN SERVICE  TUS  Designes' Combine  TEL: 011-42147521                                                                  | 300 x 300mm and 60mm thick steam cured PCC directional blocks, manufactured by using M-30 grade of concrete and with top surface in Yellow colour and manufactured by vibro compaction process and using jointless FRP moulds, so as to achieve shuttering finish, of K.K.koncrete or standard make. B.O.Q Item No: 7.12 & Refer Det/01/02. | • •        |                                              |                                                                                                                                                                                                                                                                                             |
| )E                                                                                                                         | ocks, manufactured by<br>inufactured by vibro c<br>tering finish, of K.K.ko                                                                                                                                                                                                                                                                 | 600        |                                              |                                                                                                                                                                                                                                                                                             |
| RITES LTD.  TRIPP III.                                                                                                     | y using M-30<br>ompaction<br>mcrete or                                                                                                                                                                                                                                                                                                      |            |                                              |                                                                                                                                                                                                                                                                                             |
| TD. GURGAON 0124-2818709 IIT, DELHI 011-26596351                                                                           |                                                                                                                                                                                                                                                                                                                                             | -          |                                              |                                                                                                                                                                                                                                                                                             |