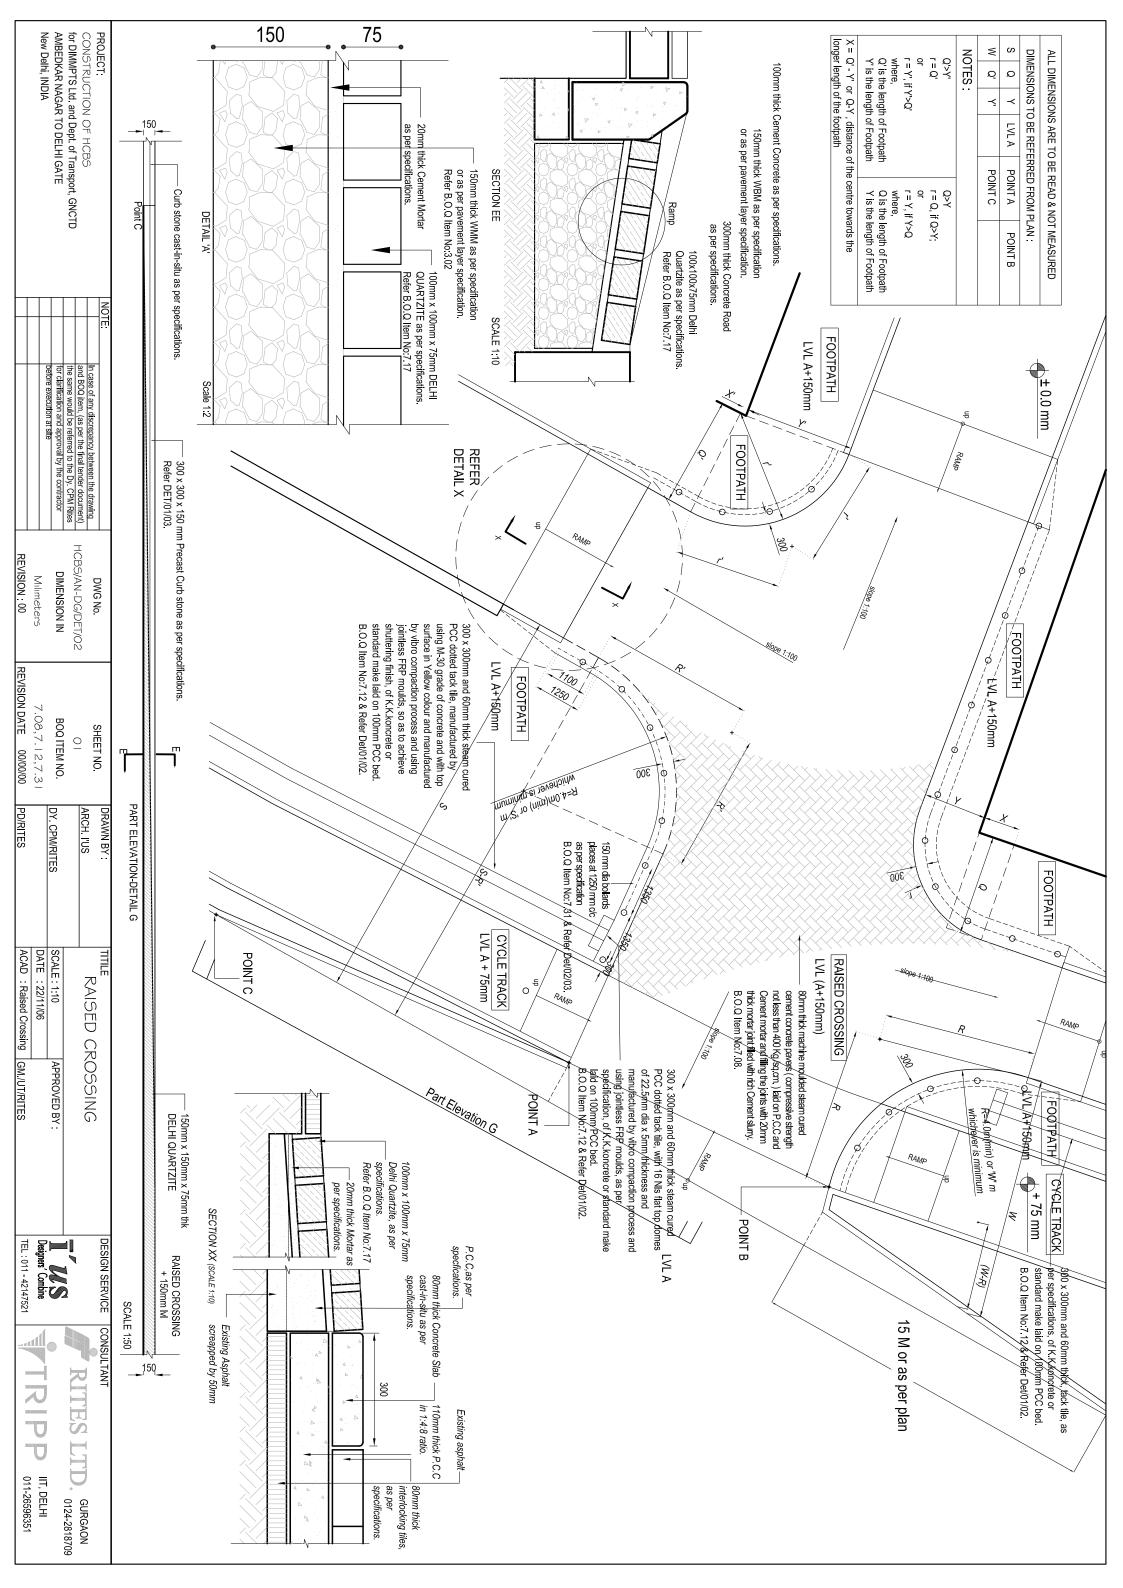

| PRO<br>CON:<br>for D<br>AMBI<br>New                                                                                        |                                                                                                                                                                                                                                                                                                                                             |            |                                              |                                                                                                                                                                                                                                                                                             |
|----------------------------------------------------------------------------------------------------------------------------|---------------------------------------------------------------------------------------------------------------------------------------------------------------------------------------------------------------------------------------------------------------------------------------------------------------------------------------------|------------|----------------------------------------------|---------------------------------------------------------------------------------------------------------------------------------------------------------------------------------------------------------------------------------------------------------------------------------------------|
| PROJECT: CONSTRUCTION OF HCBS for DIMMPTS Ltd. and Dept. of Transport, GNCTD AMBEDKAR NAGAR TO DELHI GATE New Delhi, INDIA |                                                                                                                                                                                                                                                                                                                                             |            | FOOTPATH                                     |                                                                                                                                                                                                                                                                                             |
| GATE                                                                                                                       |                                                                                                                                                                                                                                                                                                                                             | • -        |                                              |                                                                                                                                                                                                                                                                                             |
| NOTE                                                                                                                       | CYCLE TRACK                                                                                                                                                                                                                                                                                                                                 | 600        |                                              | SERVICE LANE                                                                                                                                                                                                                                                                                |
|                                                                                                                            | CK                                                                                                                                                                                                                                                                                                                                          | • <b>•</b> |                                              | ŽE                                                                                                                                                                                                                                                                                          |
|                                                                                                                            |                                                                                                                                                                                                                                                                                                                                             | 150        | 600 300                                      |                                                                                                                                                                                                                                                                                             |
| DWG No. HCBS/AN-DG/DET/20 DIMENSION IN Milimeters REVISION: 02/05/07                                                       |                                                                                                                                                                                                                                                                                                                                             | -          |                                              | 150 x 300m<br>paving mad<br>suitably reir<br>B.O.Q Item                                                                                                                                                                                                                                     |
| REVISION D                                                                                                                 |                                                                                                                                                                                                                                                                                                                                             | _          |                                              | m and 60mm thick mach<br>e as per approved desig<br>forced and manufacture<br>No: 7.11                                                                                                                                                                                                      |
|                                                                                                                            |                                                                                                                                                                                                                                                                                                                                             | 9900       | Approved shade of S                          | iine moulded steam cur<br>n and pattern complete<br>d by vibro compaction p                                                                                                                                                                                                                 |
| DRAWN BY:  ARCH. I'US  DY. CPM/RITES  PD/RITES                                                                             |                                                                                                                                                                                                                                                                                                                                             |            | Approved shade of Grey colour concrete slabs | 150 x 300mm and 60mm thick machine moulded steam cured cement concrete slabs for paving made as per approved design and pattern complete using M-30 grade of concrete and suitably reinforced and manufactured by vibro compaction process as per specifications. Refer B.O.Q Item No: 7.11 |
| TITILE  DETAILS  Tactile w  SCALE: 1:15  DATE:  ACAD: Tactile & tree                                                       |                                                                                                                                                                                                                                                                                                                                             |            |                                              | s for<br>crete and<br>ons. Refer                                                                                                                                                                                                                                                            |
| ↓   S<br>            with<br>                                                                                              | 300 x 300mm<br>grade of concr<br>process and u<br>standard make                                                                                                                                                                                                                                                                             |            |                                              |                                                                                                                                                                                                                                                                                             |
| Tree Guard APPROVED BY: km/uT/RITES                                                                                        | and 60mm thick steam of the steam of the surface ete and with top surface sing jointless FRP mould be and the No: 7.12 & s. B.O.Q Item No: 7.12 &                                                                                                                                                                                           | =          |                                              |                                                                                                                                                                                                                                                                                             |
| DESIGN SERVICE  TUS  Designes' Combine  TEL: 011-42147521                                                                  | 300 x 300mm and 60mm thick steam cured PCC directional blocks, manufactured by using M-30 grade of concrete and with top surface in Yellow colour and manufactured by vibro compaction process and using jointless FRP moulds, so as to achieve shuttering finish, of K.K.koncrete or standard make. B.O.Q Item No: 7.12 & Refer Det/01/02. | • •        |                                              |                                                                                                                                                                                                                                                                                             |
| )E                                                                                                                         | ocks, manufactured by<br>inufactured by vibro c<br>tering finish, of K.K.ko                                                                                                                                                                                                                                                                 | 600        |                                              |                                                                                                                                                                                                                                                                                             |
| RITES LTD.  TRIPP III.                                                                                                     | y using M-30<br>ompaction<br>mcrete or                                                                                                                                                                                                                                                                                                      |            |                                              |                                                                                                                                                                                                                                                                                             |
| TD. GURGAON 0124-2818709 IIT, DELHI 011-26596351                                                                           |                                                                                                                                                                                                                                                                                                                                             | -          |                                              |                                                                                                                                                                                                                                                                                             |