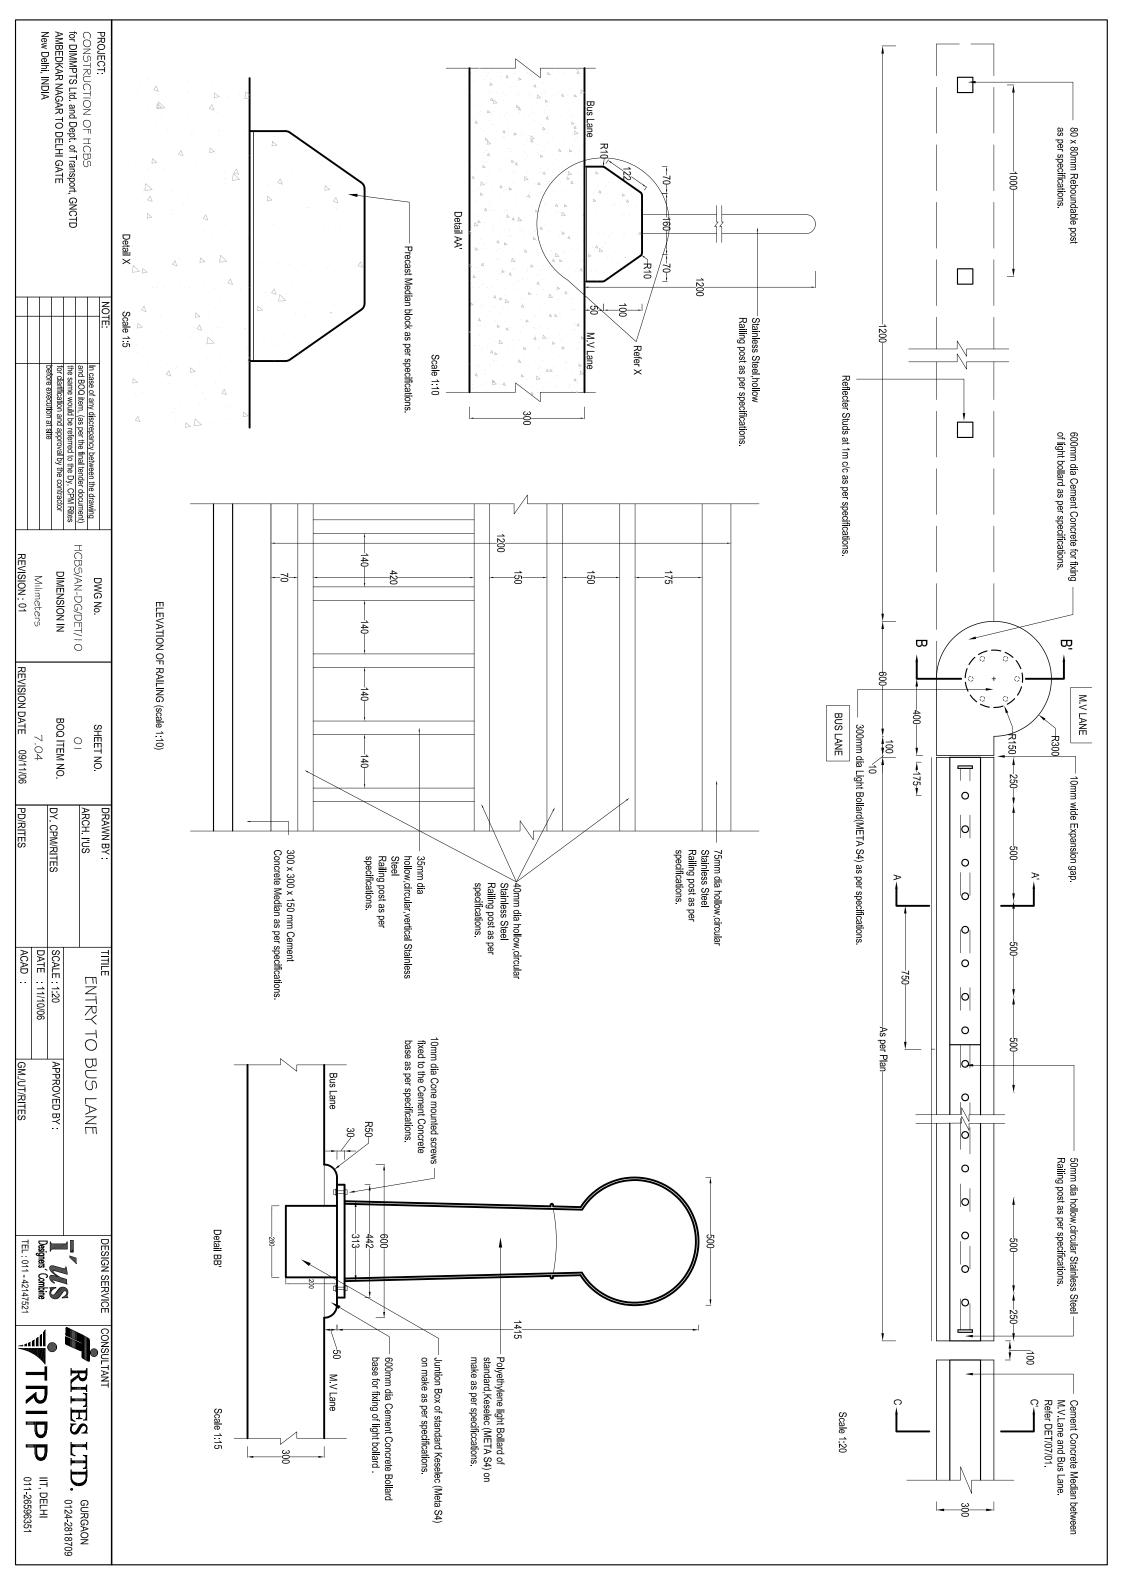

| PRO<br>CON:<br>for D<br>AMBI<br>New                                                                                        |                                                                                                                                                                                                                                                                                                                                             |            |                                              |                                                                                                                                                                                                                                                                                             |
|----------------------------------------------------------------------------------------------------------------------------|---------------------------------------------------------------------------------------------------------------------------------------------------------------------------------------------------------------------------------------------------------------------------------------------------------------------------------------------|------------|----------------------------------------------|---------------------------------------------------------------------------------------------------------------------------------------------------------------------------------------------------------------------------------------------------------------------------------------------|
| PROJECT: CONSTRUCTION OF HCBS for DIMMPTS Ltd. and Dept. of Transport, GNCTD AMBEDKAR NAGAR TO DELHI GATE New Delhi, INDIA |                                                                                                                                                                                                                                                                                                                                             |            | FOOTPATH                                     |                                                                                                                                                                                                                                                                                             |
| GATE                                                                                                                       |                                                                                                                                                                                                                                                                                                                                             | • -        |                                              |                                                                                                                                                                                                                                                                                             |
| NOTE                                                                                                                       | CYCLE TRACK                                                                                                                                                                                                                                                                                                                                 | 600        |                                              | SERVICE LANE                                                                                                                                                                                                                                                                                |
|                                                                                                                            | CK                                                                                                                                                                                                                                                                                                                                          | • <b>•</b> |                                              | ŽE                                                                                                                                                                                                                                                                                          |
|                                                                                                                            |                                                                                                                                                                                                                                                                                                                                             | 150        | 600 300                                      |                                                                                                                                                                                                                                                                                             |
| DWG No. HCBS/AN-DG/DET/20 DIMENSION IN Milimeters REVISION: 02/05/07                                                       |                                                                                                                                                                                                                                                                                                                                             | -          |                                              | 150 x 300m<br>paving mad<br>suitably reir<br>B.O.Q Item                                                                                                                                                                                                                                     |
| REVISION D                                                                                                                 |                                                                                                                                                                                                                                                                                                                                             | _          |                                              | m and 60mm thick mach<br>e as per approved desig<br>forced and manufacture<br>No: 7.11                                                                                                                                                                                                      |
|                                                                                                                            |                                                                                                                                                                                                                                                                                                                                             | 9900       | Approved shade of S                          | iine moulded steam cur<br>n and pattern complete<br>d by vibro compaction p                                                                                                                                                                                                                 |
| DRAWN BY:  ARCH. I'US  DY. CPM/RITES  PD/RITES                                                                             |                                                                                                                                                                                                                                                                                                                                             |            | Approved shade of Grey colour concrete slabs | 150 x 300mm and 60mm thick machine moulded steam cured cement concrete slabs for paving made as per approved design and pattern complete using M-30 grade of concrete and suitably reinforced and manufactured by vibro compaction process as per specifications. Refer B.O.Q Item No: 7.11 |
| TITILE  DETAILS  Tactile w  SCALE: 1:15  DATE:  ACAD: Tactile & tree                                                       |                                                                                                                                                                                                                                                                                                                                             |            |                                              | s for<br>crete and<br>ons. Refer                                                                                                                                                                                                                                                            |
| ↓   S<br>            with<br>                                                                                              | 300 x 300mm<br>grade of concr<br>process and u<br>standard make                                                                                                                                                                                                                                                                             |            |                                              |                                                                                                                                                                                                                                                                                             |
| Tree Guard APPROVED BY: km/uT/RITES                                                                                        | and 60mm thick steam of the steam of the surface ete and with top surface sing jointless FRP mould be and the No: 7.12 & s. B.O.Q Item No: 7.12 &                                                                                                                                                                                           | =          |                                              |                                                                                                                                                                                                                                                                                             |
| DESIGN SERVICE  TUS  Designes' Combine  TEL: 011-42147521                                                                  | 300 x 300mm and 60mm thick steam cured PCC directional blocks, manufactured by using M-30 grade of concrete and with top surface in Yellow colour and manufactured by vibro compaction process and using jointless FRP moulds, so as to achieve shuttering finish, of K.K.koncrete or standard make. B.O.Q Item No: 7.12 & Refer Det/01/02. | • •        |                                              |                                                                                                                                                                                                                                                                                             |
| )E                                                                                                                         | ocks, manufactured by<br>inufactured by vibro c<br>tering finish, of K.K.ko                                                                                                                                                                                                                                                                 | 600        |                                              |                                                                                                                                                                                                                                                                                             |
| RITES LTD.  TRIPP III.                                                                                                     | y using M-30<br>ompaction<br>mcrete or                                                                                                                                                                                                                                                                                                      |            |                                              |                                                                                                                                                                                                                                                                                             |
| TD. GURGAON 0124-2818709 IIT, DELHI 011-26596351                                                                           |                                                                                                                                                                                                                                                                                                                                             | -          |                                              |                                                                                                                                                                                                                                                                                             |