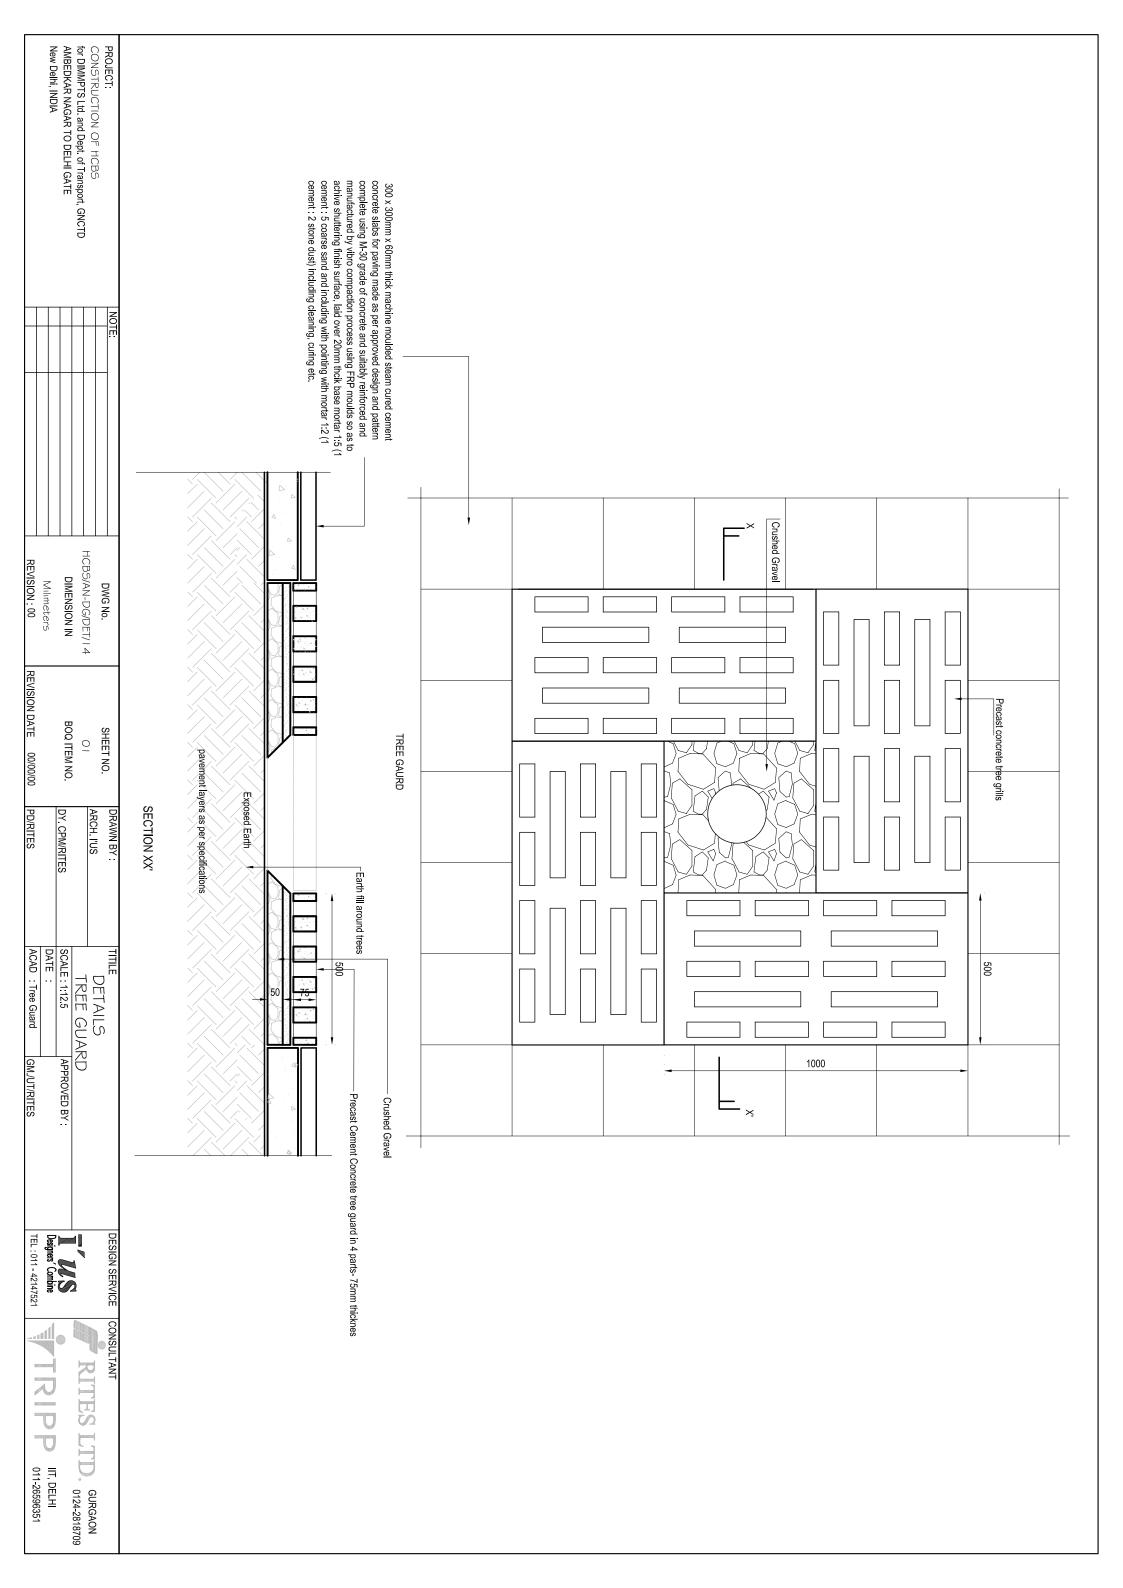

| PRO<br>CON:<br>for D<br>AMBI<br>New                                                                                        |                                                                                                                                                                                                                                                                                                                                             |            |                                              |                                                                                                                                                                                                                                                                                             |
|----------------------------------------------------------------------------------------------------------------------------|---------------------------------------------------------------------------------------------------------------------------------------------------------------------------------------------------------------------------------------------------------------------------------------------------------------------------------------------|------------|----------------------------------------------|---------------------------------------------------------------------------------------------------------------------------------------------------------------------------------------------------------------------------------------------------------------------------------------------|
| PROJECT: CONSTRUCTION OF HCBS for DIMMPTS Ltd. and Dept. of Transport, GNCTD AMBEDKAR NAGAR TO DELHI GATE New Delhi, INDIA |                                                                                                                                                                                                                                                                                                                                             |            | FOOTPATH                                     |                                                                                                                                                                                                                                                                                             |
| GATE                                                                                                                       |                                                                                                                                                                                                                                                                                                                                             | • -        |                                              |                                                                                                                                                                                                                                                                                             |
| NOTE                                                                                                                       | CYCLE TRACK                                                                                                                                                                                                                                                                                                                                 | 600        |                                              | SERVICE LANE                                                                                                                                                                                                                                                                                |
|                                                                                                                            | CK                                                                                                                                                                                                                                                                                                                                          | • <b>•</b> |                                              | ŽE                                                                                                                                                                                                                                                                                          |
|                                                                                                                            |                                                                                                                                                                                                                                                                                                                                             | 150        | 600 300                                      |                                                                                                                                                                                                                                                                                             |
| DWG No. HCBS/AN-DG/DET/20 DIMENSION IN Milimeters REVISION: 02/05/07                                                       |                                                                                                                                                                                                                                                                                                                                             | -          |                                              | 150 x 300m<br>paving mad<br>suitably reir<br>B.O.Q Item                                                                                                                                                                                                                                     |
| REVISION D                                                                                                                 |                                                                                                                                                                                                                                                                                                                                             | _          |                                              | m and 60mm thick mach<br>e as per approved desig<br>forced and manufacture<br>No: 7.11                                                                                                                                                                                                      |
|                                                                                                                            |                                                                                                                                                                                                                                                                                                                                             | 9900       | Approved shade of S                          | iine moulded steam cur<br>n and pattern complete<br>d by vibro compaction p                                                                                                                                                                                                                 |
| DRAWN BY:  ARCH. I'US  DY. CPM/RITES  PD/RITES                                                                             |                                                                                                                                                                                                                                                                                                                                             |            | Approved shade of Grey colour concrete slabs | 150 x 300mm and 60mm thick machine moulded steam cured cement concrete slabs for paving made as per approved design and pattern complete using M-30 grade of concrete and suitably reinforced and manufactured by vibro compaction process as per specifications. Refer B.O.Q Item No: 7.11 |
| TITILE  DETAILS  Tactile w  SCALE: 1:15  DATE:  ACAD: Tactile & tree                                                       |                                                                                                                                                                                                                                                                                                                                             |            |                                              | s for<br>crete and<br>ons. Refer                                                                                                                                                                                                                                                            |
| ↓   S<br>            with<br>                                                                                              | 300 x 300mm<br>grade of concr<br>process and u<br>standard make                                                                                                                                                                                                                                                                             |            |                                              |                                                                                                                                                                                                                                                                                             |
| Tree Guard APPROVED BY: km/uT/RITES                                                                                        | and 60mm thick steam of the steam of the surface ete and with top surface sing jointless FRP mould be and the No: 7.12 & s. B.O.Q Item No: 7.12 &                                                                                                                                                                                           | =          |                                              |                                                                                                                                                                                                                                                                                             |
| DESIGN SERVICE  TUS  Designes' Combine  TEL: 011-42147521                                                                  | 300 x 300mm and 60mm thick steam cured PCC directional blocks, manufactured by using M-30 grade of concrete and with top surface in Yellow colour and manufactured by vibro compaction process and using jointless FRP moulds, so as to achieve shuttering finish, of K.K.koncrete or standard make. B.O.Q Item No: 7.12 & Refer Det/01/02. | • •        |                                              |                                                                                                                                                                                                                                                                                             |
| )E                                                                                                                         | ocks, manufactured by<br>inufactured by vibro c<br>tering finish, of K.K.ko                                                                                                                                                                                                                                                                 | 600        |                                              |                                                                                                                                                                                                                                                                                             |
| RITES LTD.  TRIPP III.                                                                                                     | y using M-30<br>ompaction<br>mcrete or                                                                                                                                                                                                                                                                                                      |            |                                              |                                                                                                                                                                                                                                                                                             |
| TD. GURGAON 0124-2818709 IIT, DELHI 011-26596351                                                                           |                                                                                                                                                                                                                                                                                                                                             | -          |                                              |                                                                                                                                                                                                                                                                                             |