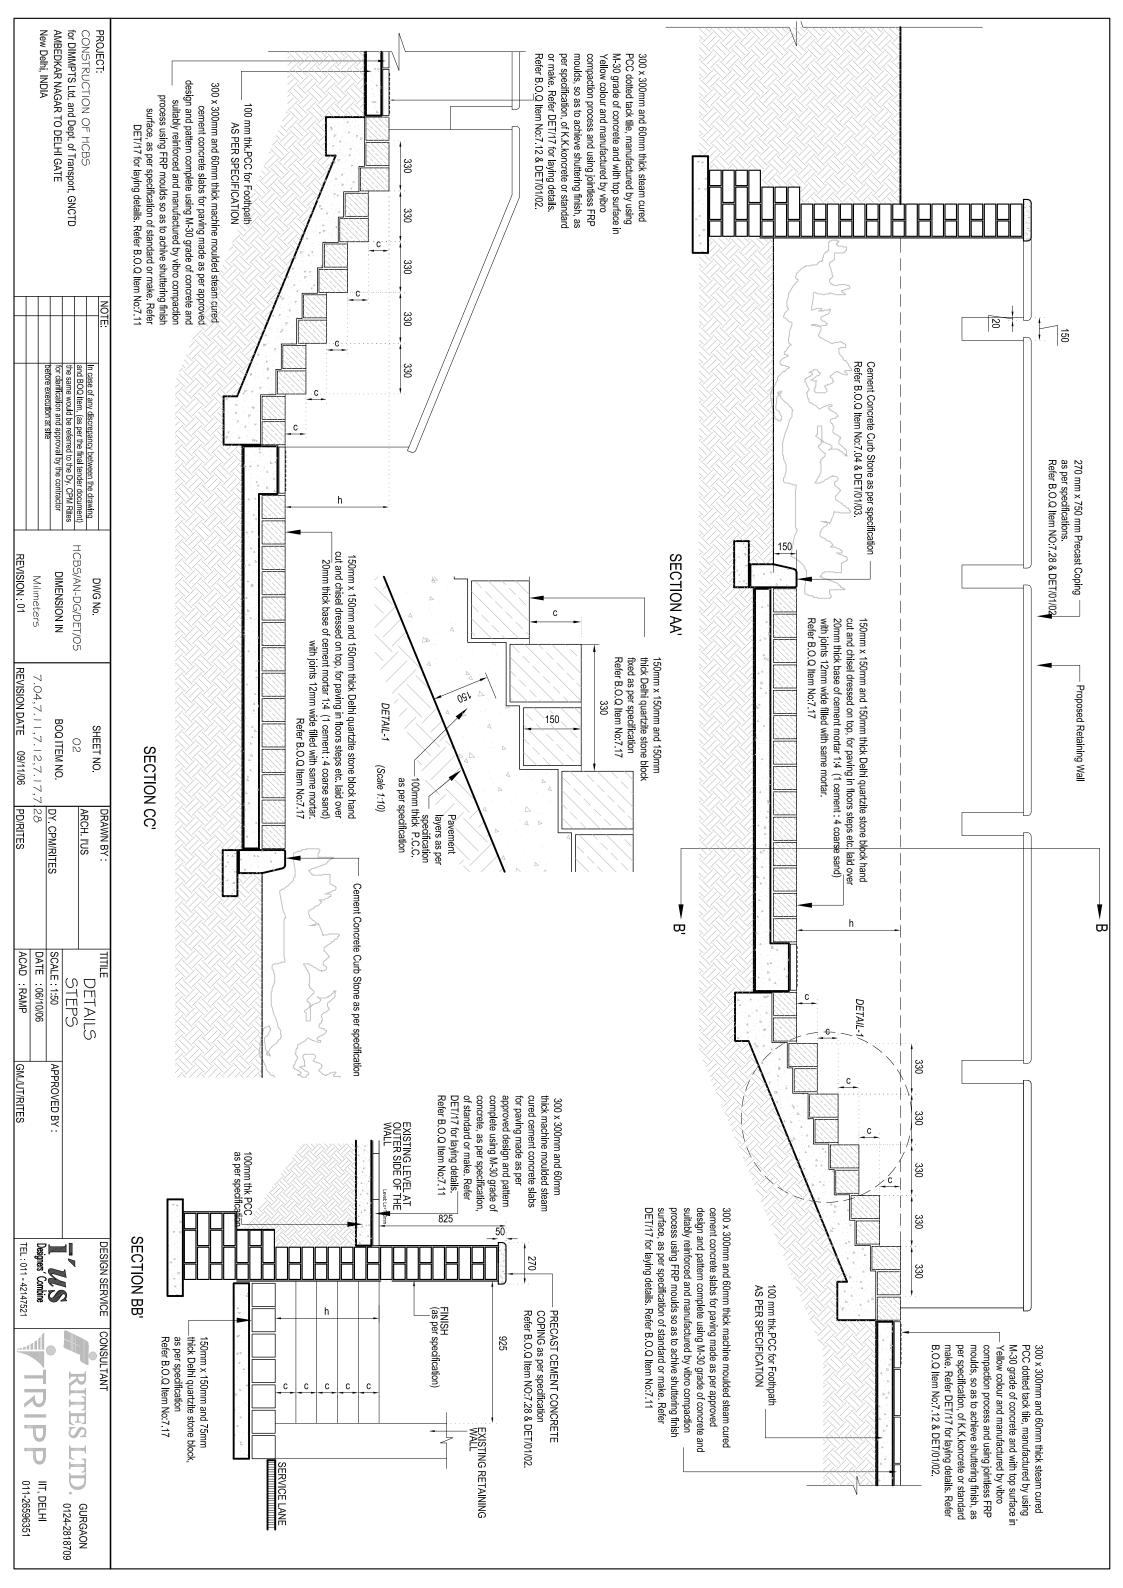

| PRO<br>CON:<br>for D<br>AMBI<br>New                                                                                        |                                                                                                                                                                                                                                                                                                                                             |            |                                              |                                                                                                                                                                                                                                                                                             |
|----------------------------------------------------------------------------------------------------------------------------|---------------------------------------------------------------------------------------------------------------------------------------------------------------------------------------------------------------------------------------------------------------------------------------------------------------------------------------------|------------|----------------------------------------------|---------------------------------------------------------------------------------------------------------------------------------------------------------------------------------------------------------------------------------------------------------------------------------------------|
| PROJECT: CONSTRUCTION OF HCBS for DIMMPTS Ltd. and Dept. of Transport, GNCTD AMBEDKAR NAGAR TO DELHI GATE New Delhi, INDIA |                                                                                                                                                                                                                                                                                                                                             |            | FOOTPATH                                     |                                                                                                                                                                                                                                                                                             |
| GATE                                                                                                                       |                                                                                                                                                                                                                                                                                                                                             | • -        |                                              |                                                                                                                                                                                                                                                                                             |
| NOTE                                                                                                                       | CYCLE TRACK                                                                                                                                                                                                                                                                                                                                 | 600        |                                              | SERVICE LANE                                                                                                                                                                                                                                                                                |
|                                                                                                                            | CK                                                                                                                                                                                                                                                                                                                                          | • <b>•</b> |                                              | ŽE                                                                                                                                                                                                                                                                                          |
|                                                                                                                            |                                                                                                                                                                                                                                                                                                                                             | 150        | 600 300                                      |                                                                                                                                                                                                                                                                                             |
| DWG No. HCBS/AN-DG/DET/20 DIMENSION IN Milimeters REVISION: 02/05/07                                                       |                                                                                                                                                                                                                                                                                                                                             | -          |                                              | 150 x 300m<br>paving mad<br>suitably reir<br>B.O.Q Item                                                                                                                                                                                                                                     |
| REVISION D                                                                                                                 |                                                                                                                                                                                                                                                                                                                                             | _          |                                              | m and 60mm thick mach<br>e as per approved desig<br>forced and manufacture<br>No: 7.11                                                                                                                                                                                                      |
|                                                                                                                            |                                                                                                                                                                                                                                                                                                                                             | 9900       | Approved shade of S                          | iine moulded steam cur<br>n and pattern complete<br>d by vibro compaction p                                                                                                                                                                                                                 |
| DRAWN BY:  ARCH. I'US  DY. CPM/RITES  PD/RITES                                                                             |                                                                                                                                                                                                                                                                                                                                             |            | Approved shade of Grey colour concrete slabs | 150 x 300mm and 60mm thick machine moulded steam cured cement concrete slabs for paving made as per approved design and pattern complete using M-30 grade of concrete and suitably reinforced and manufactured by vibro compaction process as per specifications. Refer B.O.Q Item No: 7.11 |
| TITILE  DETAILS  Tactile w  SCALE: 1:15  DATE:  ACAD: Tactile & tree                                                       |                                                                                                                                                                                                                                                                                                                                             |            |                                              | s for<br>crete and<br>ons. Refer                                                                                                                                                                                                                                                            |
| ↓   S<br>            with<br>                                                                                              | 300 x 300mm<br>grade of concr<br>process and u<br>standard make                                                                                                                                                                                                                                                                             |            |                                              |                                                                                                                                                                                                                                                                                             |
| Tree Guard APPROVED BY: km/uT/RITES                                                                                        | and 60mm thick steam of the steam of the surface ete and with top surface sing jointless FRP mould be and the No: 7.12 & s. B.O.Q Item No: 7.12 &                                                                                                                                                                                           | =          |                                              |                                                                                                                                                                                                                                                                                             |
| DESIGN SERVICE  TUS  Designes' Combine  TEL: 011-42147521                                                                  | 300 x 300mm and 60mm thick steam cured PCC directional blocks, manufactured by using M-30 grade of concrete and with top surface in Yellow colour and manufactured by vibro compaction process and using jointless FRP moulds, so as to achieve shuttering finish, of K.K.koncrete or standard make. B.O.Q Item No: 7.12 & Refer Det/01/02. | • •        |                                              |                                                                                                                                                                                                                                                                                             |
| )E                                                                                                                         | ocks, manufactured by<br>inufactured by vibro c<br>tering finish, of K.K.ko                                                                                                                                                                                                                                                                 | 600        |                                              |                                                                                                                                                                                                                                                                                             |
| RITES LTD.  TRIPP III.                                                                                                     | y using M-30<br>ompaction<br>mcrete or                                                                                                                                                                                                                                                                                                      |            |                                              |                                                                                                                                                                                                                                                                                             |
| TD. GURGAON 0124-2818709 IIT, DELHI 011-26596351                                                                           |                                                                                                                                                                                                                                                                                                                                             | -          |                                              |                                                                                                                                                                                                                                                                                             |