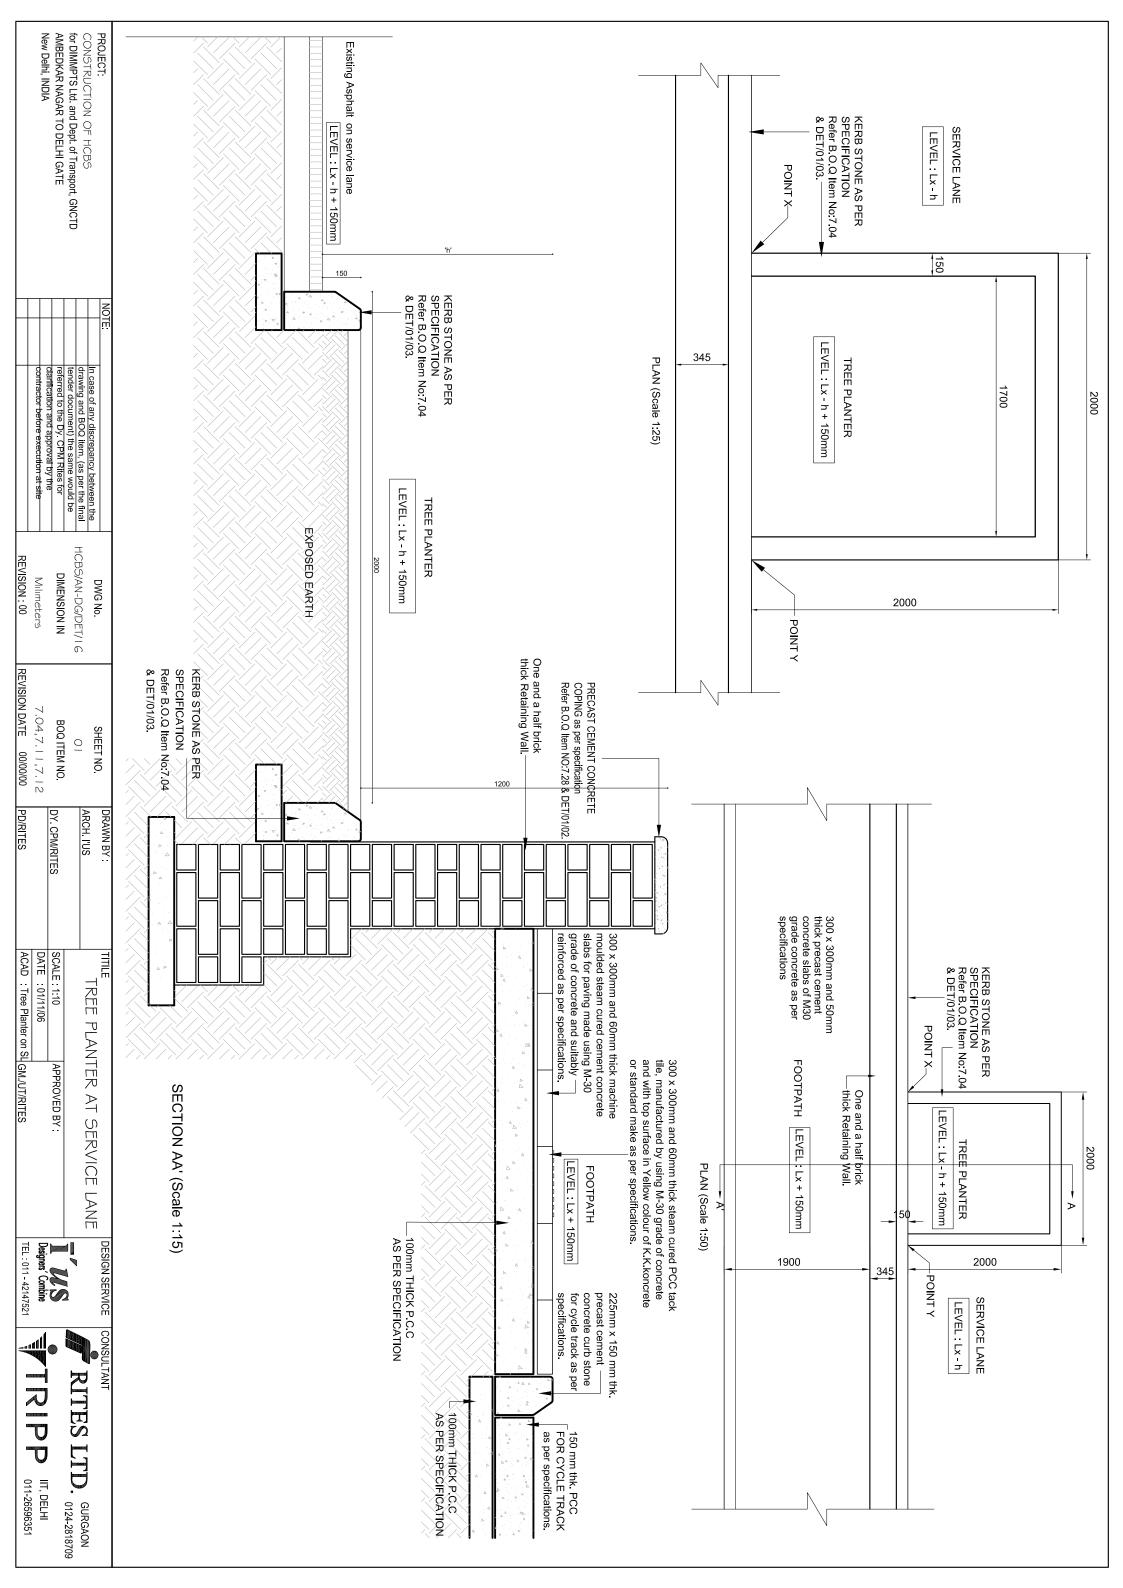

| PRO<br>CON:<br>for D<br>AMBI<br>New                                                                                        |                                                                                                                                                                                                                                                                                                                                             |            |                                              |                                                                                                                                                                                                                                                                                             |
|----------------------------------------------------------------------------------------------------------------------------|---------------------------------------------------------------------------------------------------------------------------------------------------------------------------------------------------------------------------------------------------------------------------------------------------------------------------------------------|------------|----------------------------------------------|---------------------------------------------------------------------------------------------------------------------------------------------------------------------------------------------------------------------------------------------------------------------------------------------|
| PROJECT: CONSTRUCTION OF HCBS for DIMMPTS Ltd. and Dept. of Transport, GNCTD AMBEDKAR NAGAR TO DELHI GATE New Delhi, INDIA |                                                                                                                                                                                                                                                                                                                                             |            | FOOTPATH                                     |                                                                                                                                                                                                                                                                                             |
| GATE                                                                                                                       |                                                                                                                                                                                                                                                                                                                                             | • -        |                                              |                                                                                                                                                                                                                                                                                             |
| NOTE                                                                                                                       | CYCLE TRACK                                                                                                                                                                                                                                                                                                                                 | 600        |                                              | SERVICE LANE                                                                                                                                                                                                                                                                                |
|                                                                                                                            | CK                                                                                                                                                                                                                                                                                                                                          | • <b>•</b> |                                              | ŽE                                                                                                                                                                                                                                                                                          |
|                                                                                                                            |                                                                                                                                                                                                                                                                                                                                             | 150        | 600 300                                      |                                                                                                                                                                                                                                                                                             |
| DWG No. HCBS/AN-DG/DET/20 DIMENSION IN Milimeters REVISION: 02/05/07                                                       |                                                                                                                                                                                                                                                                                                                                             | -          |                                              | 150 x 300m<br>paving mad<br>suitably reir<br>B.O.Q Item                                                                                                                                                                                                                                     |
| REVISION D                                                                                                                 |                                                                                                                                                                                                                                                                                                                                             | _          |                                              | m and 60mm thick mach<br>e as per approved desig<br>forced and manufacture<br>No: 7.11                                                                                                                                                                                                      |
|                                                                                                                            |                                                                                                                                                                                                                                                                                                                                             | 9900       | Approved shade of S                          | iine moulded steam cur<br>n and pattern complete<br>d by vibro compaction p                                                                                                                                                                                                                 |
| DRAWN BY:  ARCH. I'US  DY. CPM/RITES  PD/RITES                                                                             |                                                                                                                                                                                                                                                                                                                                             |            | Approved shade of Grey colour concrete slabs | 150 x 300mm and 60mm thick machine moulded steam cured cement concrete slabs for paving made as per approved design and pattern complete using M-30 grade of concrete and suitably reinforced and manufactured by vibro compaction process as per specifications. Refer B.O.Q Item No: 7.11 |
| TITILE  DETAILS  Tactile w  SCALE: 1:15  DATE:  ACAD: Tactile & tree                                                       |                                                                                                                                                                                                                                                                                                                                             |            |                                              | s for<br>crete and<br>ons. Refer                                                                                                                                                                                                                                                            |
| ↓   S<br>            with<br>                                                                                              | 300 x 300mm<br>grade of concr<br>process and u<br>standard make                                                                                                                                                                                                                                                                             |            |                                              |                                                                                                                                                                                                                                                                                             |
| Tree Guard APPROVED BY: km/uT/RITES                                                                                        | and 60mm thick steam of the steam of the surface ete and with top surface sing jointless FRP mould be and the No: 7.12 & s. B.O.Q Item No: 7.12 &                                                                                                                                                                                           | =          |                                              |                                                                                                                                                                                                                                                                                             |
| DESIGN SERVICE  TUS  Designes' Combine  TEL: 011-42147521                                                                  | 300 x 300mm and 60mm thick steam cured PCC directional blocks, manufactured by using M-30 grade of concrete and with top surface in Yellow colour and manufactured by vibro compaction process and using jointless FRP moulds, so as to achieve shuttering finish, of K.K.koncrete or standard make. B.O.Q Item No: 7.12 & Refer Det/01/02. | • •        |                                              |                                                                                                                                                                                                                                                                                             |
| )E                                                                                                                         | ocks, manufactured by<br>inufactured by vibro c<br>tering finish, of K.K.ko                                                                                                                                                                                                                                                                 | 600        |                                              |                                                                                                                                                                                                                                                                                             |
| RITES LTD.  TRIPP III.                                                                                                     | y using M-30<br>ompaction<br>mcrete or                                                                                                                                                                                                                                                                                                      |            |                                              |                                                                                                                                                                                                                                                                                             |
| TD. GURGAON 0124-2818709 IIT, DELHI 011-26596351                                                                           |                                                                                                                                                                                                                                                                                                                                             | -          |                                              |                                                                                                                                                                                                                                                                                             |