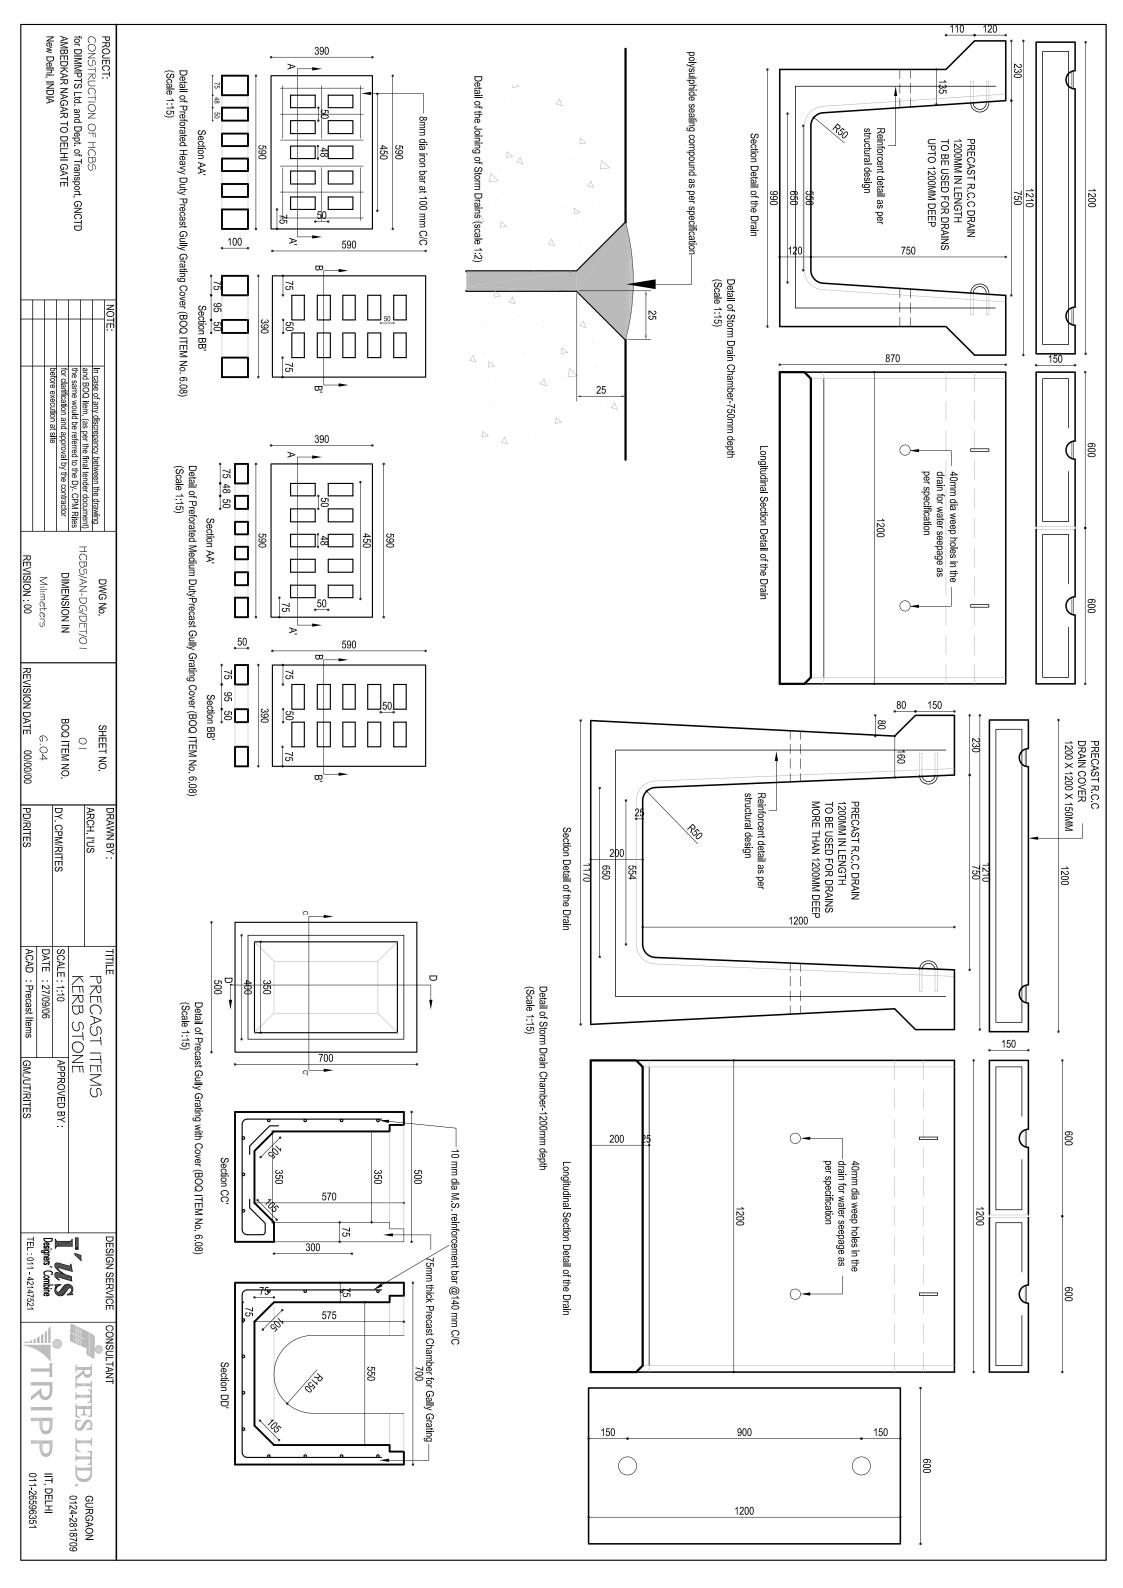

| PRO<br>CON:<br>for D<br>AMBI<br>New                                                                                        |                                                                                                                                                                                                                                                                                                                                             |            |                                              |                                                                                                                                                                                                                                                                                             |
|----------------------------------------------------------------------------------------------------------------------------|---------------------------------------------------------------------------------------------------------------------------------------------------------------------------------------------------------------------------------------------------------------------------------------------------------------------------------------------|------------|----------------------------------------------|---------------------------------------------------------------------------------------------------------------------------------------------------------------------------------------------------------------------------------------------------------------------------------------------|
| PROJECT: CONSTRUCTION OF HCBS for DIMMPTS Ltd. and Dept. of Transport, GNCTD AMBEDKAR NAGAR TO DELHI GATE New Delhi, INDIA |                                                                                                                                                                                                                                                                                                                                             |            | FOOTPATH                                     |                                                                                                                                                                                                                                                                                             |
| GATE                                                                                                                       |                                                                                                                                                                                                                                                                                                                                             | • -        |                                              |                                                                                                                                                                                                                                                                                             |
| NOTE                                                                                                                       | CYCLE TRACK                                                                                                                                                                                                                                                                                                                                 | 600        |                                              | SERVICE LANE                                                                                                                                                                                                                                                                                |
|                                                                                                                            | CK                                                                                                                                                                                                                                                                                                                                          | • <b>•</b> |                                              | ŽE                                                                                                                                                                                                                                                                                          |
|                                                                                                                            |                                                                                                                                                                                                                                                                                                                                             | 150        | 600 300                                      |                                                                                                                                                                                                                                                                                             |
| DWG No. HCBS/AN-DG/DET/20 DIMENSION IN Milimeters REVISION: 02/05/07                                                       |                                                                                                                                                                                                                                                                                                                                             | -          |                                              | 150 x 300m<br>paving mad<br>suitably reir<br>B.O.Q Item                                                                                                                                                                                                                                     |
| REVISION D                                                                                                                 |                                                                                                                                                                                                                                                                                                                                             | _          |                                              | m and 60mm thick mach<br>e as per approved desig<br>forced and manufacture<br>No: 7.11                                                                                                                                                                                                      |
|                                                                                                                            |                                                                                                                                                                                                                                                                                                                                             | 9900       | Approved shade of S                          | iine moulded steam cur<br>n and pattern complete<br>d by vibro compaction p                                                                                                                                                                                                                 |
| DRAWN BY:  ARCH. I'US  DY. CPM/RITES  PD/RITES                                                                             |                                                                                                                                                                                                                                                                                                                                             |            | Approved shade of Grey colour concrete slabs | 150 x 300mm and 60mm thick machine moulded steam cured cement concrete slabs for paving made as per approved design and pattern complete using M-30 grade of concrete and suitably reinforced and manufactured by vibro compaction process as per specifications. Refer B.O.Q Item No: 7.11 |
| TITILE  DETAILS  Tactile w  SCALE: 1:15  DATE:  ACAD: Tactile & tree                                                       |                                                                                                                                                                                                                                                                                                                                             |            |                                              | s for<br>crete and<br>ons. Refer                                                                                                                                                                                                                                                            |
| ↓   S<br>            with<br>                                                                                              | 300 x 300mm<br>grade of concr<br>process and u<br>standard make                                                                                                                                                                                                                                                                             |            |                                              |                                                                                                                                                                                                                                                                                             |
| Tree Guard APPROVED BY: km/uT/RITES                                                                                        | and 60mm thick steam of the steam of the surface ete and with top surface sing jointless FRP mould be and the No: 7.12 & s. B.O.Q Item No: 7.12 &                                                                                                                                                                                           | =          |                                              |                                                                                                                                                                                                                                                                                             |
| DESIGN SERVICE  TUS  Designes' Combine  TEL: 011-42147521                                                                  | 300 x 300mm and 60mm thick steam cured PCC directional blocks, manufactured by using M-30 grade of concrete and with top surface in Yellow colour and manufactured by vibro compaction process and using jointless FRP moulds, so as to achieve shuttering finish, of K.K.koncrete or standard make. B.O.Q Item No: 7.12 & Refer Det/01/02. | • •        |                                              |                                                                                                                                                                                                                                                                                             |
| )E                                                                                                                         | ocks, manufactured by<br>inufactured by vibro c<br>tering finish, of K.K.ko                                                                                                                                                                                                                                                                 | 600        |                                              |                                                                                                                                                                                                                                                                                             |
| RITES LTD.  TRIPP III.                                                                                                     | y using M-30<br>ompaction<br>mcrete or                                                                                                                                                                                                                                                                                                      |            |                                              |                                                                                                                                                                                                                                                                                             |
| TD. GURGAON 0124-2818709 IIT, DELHI 011-26596351                                                                           |                                                                                                                                                                                                                                                                                                                                             | -          |                                              |                                                                                                                                                                                                                                                                                             |