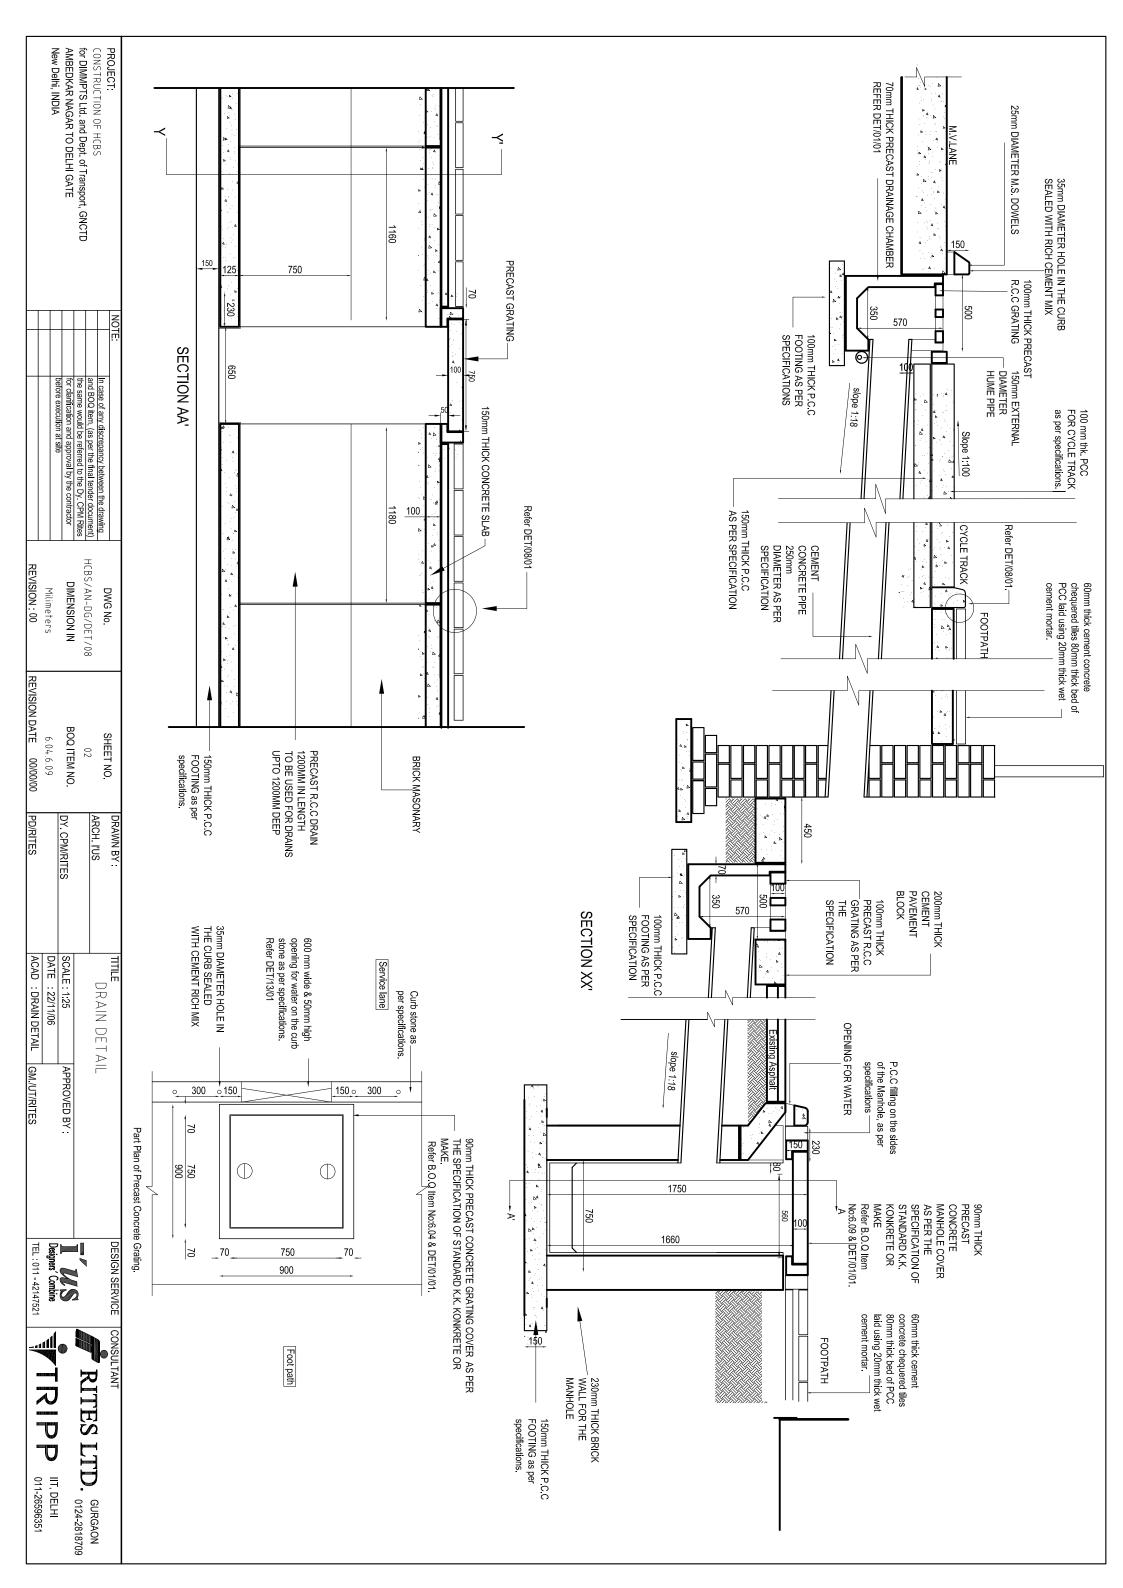

| PRO<br>CON:<br>for D<br>AMBI<br>New                                                                                        |                                                                                                                                                                                                                                                                                                                                             |            |                                              |                                                                                                                                                                                                                                                                                             |
|----------------------------------------------------------------------------------------------------------------------------|---------------------------------------------------------------------------------------------------------------------------------------------------------------------------------------------------------------------------------------------------------------------------------------------------------------------------------------------|------------|----------------------------------------------|---------------------------------------------------------------------------------------------------------------------------------------------------------------------------------------------------------------------------------------------------------------------------------------------|
| PROJECT: CONSTRUCTION OF HCBS for DIMMPTS Ltd. and Dept. of Transport, GNCTD AMBEDKAR NAGAR TO DELHI GATE New Delhi, INDIA |                                                                                                                                                                                                                                                                                                                                             |            | FOOTPATH                                     |                                                                                                                                                                                                                                                                                             |
| GATE                                                                                                                       |                                                                                                                                                                                                                                                                                                                                             | • -        |                                              |                                                                                                                                                                                                                                                                                             |
| NOTE                                                                                                                       | CYCLE TRACK                                                                                                                                                                                                                                                                                                                                 | 600        |                                              | SERVICE LANE                                                                                                                                                                                                                                                                                |
|                                                                                                                            | CK                                                                                                                                                                                                                                                                                                                                          | • <b>•</b> |                                              | ŽE                                                                                                                                                                                                                                                                                          |
|                                                                                                                            |                                                                                                                                                                                                                                                                                                                                             | 150        | 600 300                                      |                                                                                                                                                                                                                                                                                             |
| DWG No. HCBS/AN-DG/DET/20 DIMENSION IN Milimeters REVISION: 02/05/07                                                       |                                                                                                                                                                                                                                                                                                                                             | -          |                                              | 150 x 300m<br>paving mad<br>suitably reir<br>B.O.Q Item                                                                                                                                                                                                                                     |
| REVISION D                                                                                                                 |                                                                                                                                                                                                                                                                                                                                             | _          |                                              | m and 60mm thick mach<br>e as per approved desig<br>forced and manufacture<br>No: 7.11                                                                                                                                                                                                      |
|                                                                                                                            |                                                                                                                                                                                                                                                                                                                                             | 9900       | Approved shade of S                          | iine moulded steam cur<br>n and pattern complete<br>d by vibro compaction p                                                                                                                                                                                                                 |
| DRAWN BY:  ARCH. I'US  DY. CPM/RITES  PD/RITES                                                                             |                                                                                                                                                                                                                                                                                                                                             |            | Approved shade of Grey colour concrete slabs | 150 x 300mm and 60mm thick machine moulded steam cured cement concrete slabs for paving made as per approved design and pattern complete using M-30 grade of concrete and suitably reinforced and manufactured by vibro compaction process as per specifications. Refer B.O.Q Item No: 7.11 |
| TITILE  DETAILS  Tactile w  SCALE: 1:15  DATE:  ACAD: Tactile & tree                                                       |                                                                                                                                                                                                                                                                                                                                             |            |                                              | s for<br>crete and<br>ons. Refer                                                                                                                                                                                                                                                            |
| ↓   S<br>            with<br>                                                                                              | 300 x 300mm<br>grade of concr<br>process and u<br>standard make                                                                                                                                                                                                                                                                             |            |                                              |                                                                                                                                                                                                                                                                                             |
| Tree Guard APPROVED BY: km/uT/RITES                                                                                        | and 60mm thick steam of the steam of the surface ete and with top surface sing jointless FRP mould be and the No: 7.12 & s. B.O.Q Item No: 7.12 &                                                                                                                                                                                           | =          |                                              |                                                                                                                                                                                                                                                                                             |
| DESIGN SERVICE  TUS  Designes' Combine  TEL: 011-42147521                                                                  | 300 x 300mm and 60mm thick steam cured PCC directional blocks, manufactured by using M-30 grade of concrete and with top surface in Yellow colour and manufactured by vibro compaction process and using jointless FRP moulds, so as to achieve shuttering finish, of K.K.koncrete or standard make. B.O.Q Item No: 7.12 & Refer Det/01/02. | • •        |                                              |                                                                                                                                                                                                                                                                                             |
| )E                                                                                                                         | ocks, manufactured by<br>inufactured by vibro c<br>tering finish, of K.K.ko                                                                                                                                                                                                                                                                 | 600        |                                              |                                                                                                                                                                                                                                                                                             |
| RITES LTD.  TRIPP III.                                                                                                     | y using M-30<br>ompaction<br>mcrete or                                                                                                                                                                                                                                                                                                      |            |                                              |                                                                                                                                                                                                                                                                                             |
| TD. GURGAON 0124-2818709 IIT, DELHI 011-26596351                                                                           |                                                                                                                                                                                                                                                                                                                                             | -          |                                              |                                                                                                                                                                                                                                                                                             |