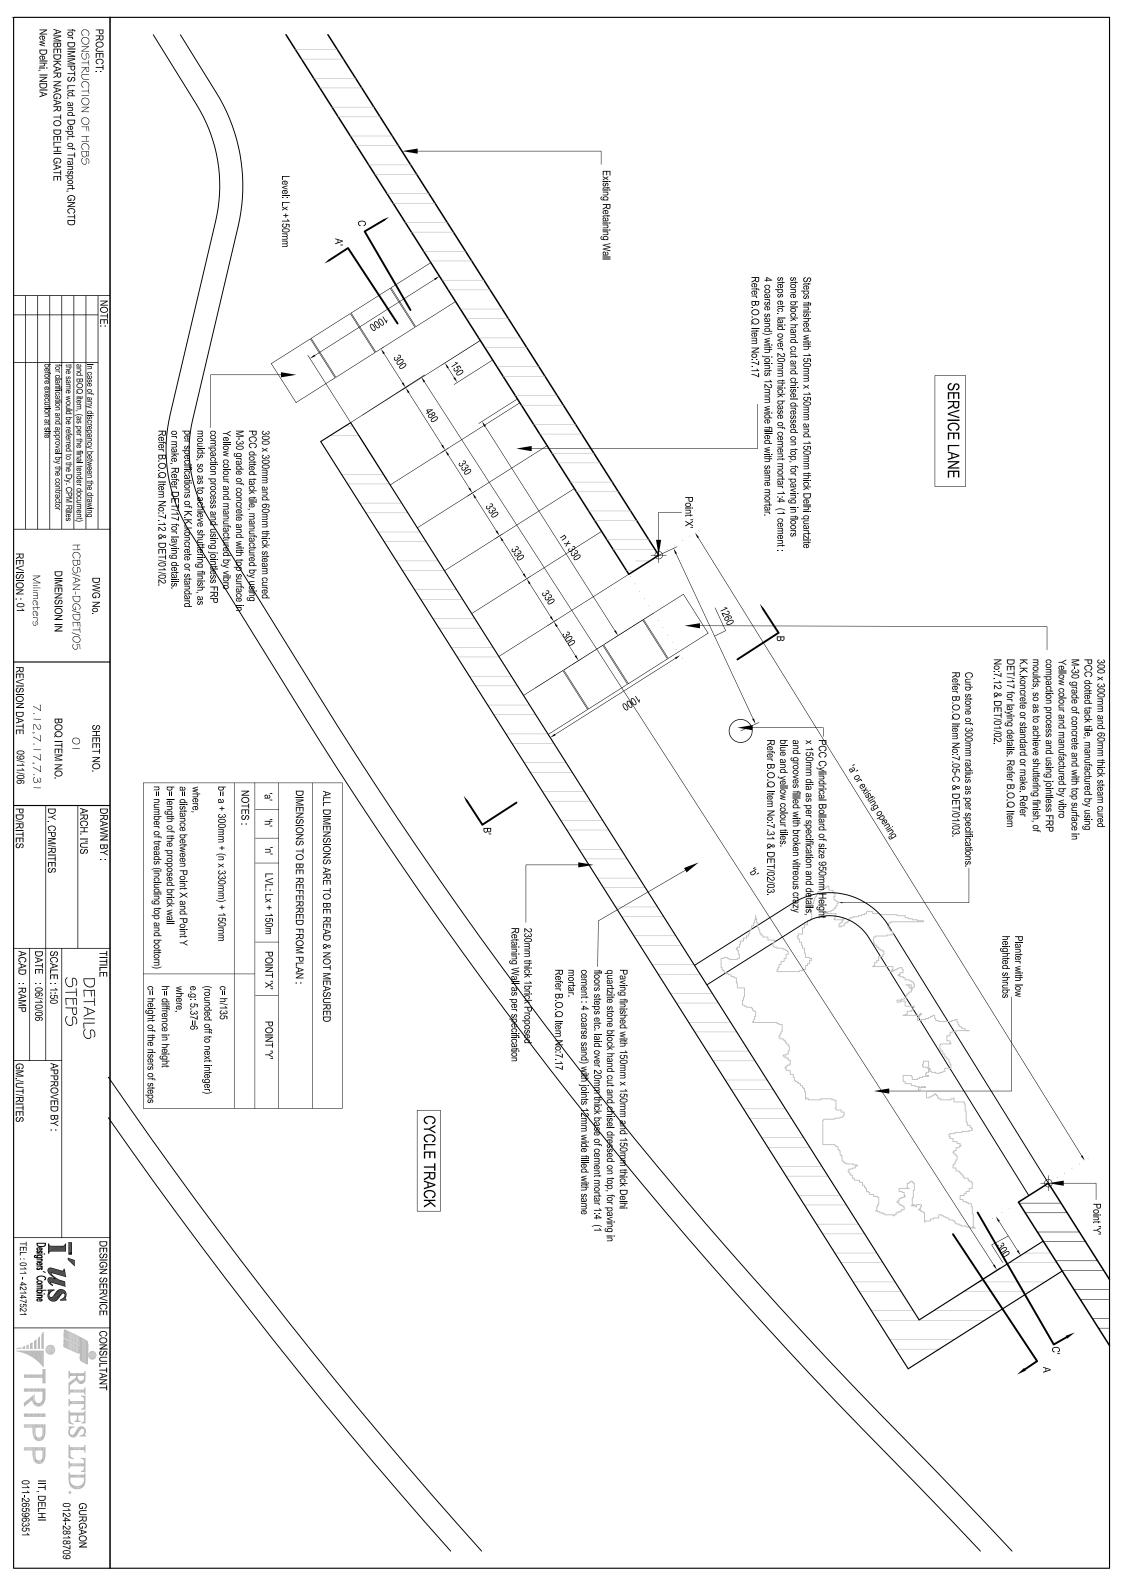

| PRO<br>CON:<br>for D<br>AMBI<br>New                                                                                        |                                                                                                                                                                                                                                                                                                                                             |            |                                              |                                                                                                                                                                                                                                                                                             |
|----------------------------------------------------------------------------------------------------------------------------|---------------------------------------------------------------------------------------------------------------------------------------------------------------------------------------------------------------------------------------------------------------------------------------------------------------------------------------------|------------|----------------------------------------------|---------------------------------------------------------------------------------------------------------------------------------------------------------------------------------------------------------------------------------------------------------------------------------------------|
| PROJECT: CONSTRUCTION OF HCBS for DIMMPTS Ltd. and Dept. of Transport, GNCTD AMBEDKAR NAGAR TO DELHI GATE New Delhi, INDIA |                                                                                                                                                                                                                                                                                                                                             |            | FOOTPATH                                     |                                                                                                                                                                                                                                                                                             |
| GATE                                                                                                                       |                                                                                                                                                                                                                                                                                                                                             | • -        |                                              |                                                                                                                                                                                                                                                                                             |
| NOTE                                                                                                                       | CYCLE TRACK                                                                                                                                                                                                                                                                                                                                 | 600        |                                              | SERVICE LANE                                                                                                                                                                                                                                                                                |
|                                                                                                                            | CK                                                                                                                                                                                                                                                                                                                                          | • <b>•</b> |                                              | ŽE                                                                                                                                                                                                                                                                                          |
|                                                                                                                            |                                                                                                                                                                                                                                                                                                                                             | 150        | 600 300                                      |                                                                                                                                                                                                                                                                                             |
| DWG No. HCBS/AN-DG/DET/20 DIMENSION IN Milimeters REVISION: 02/05/07                                                       |                                                                                                                                                                                                                                                                                                                                             | -          |                                              | 150 x 300m<br>paving mad<br>suitably reir<br>B.O.Q Item                                                                                                                                                                                                                                     |
| REVISION D                                                                                                                 |                                                                                                                                                                                                                                                                                                                                             | _          |                                              | m and 60mm thick mach<br>e as per approved desig<br>forced and manufacture<br>No: 7.11                                                                                                                                                                                                      |
|                                                                                                                            |                                                                                                                                                                                                                                                                                                                                             | 9900       | Approved shade of S                          | iine moulded steam cur<br>n and pattern complete<br>d by vibro compaction p                                                                                                                                                                                                                 |
| DRAWN BY:  ARCH. I'US  DY. CPM/RITES  PD/RITES                                                                             |                                                                                                                                                                                                                                                                                                                                             |            | Approved shade of Grey colour concrete slabs | 150 x 300mm and 60mm thick machine moulded steam cured cement concrete slabs for paving made as per approved design and pattern complete using M-30 grade of concrete and suitably reinforced and manufactured by vibro compaction process as per specifications. Refer B.O.Q Item No: 7.11 |
| TITILE  DETAILS  Tactile w  SCALE: 1:15  DATE:  ACAD: Tactile & tree                                                       |                                                                                                                                                                                                                                                                                                                                             |            |                                              | s for<br>crete and<br>ons. Refer                                                                                                                                                                                                                                                            |
| ↓   S<br>            with<br>                                                                                              | 300 x 300mm<br>grade of concr<br>process and u<br>standard make                                                                                                                                                                                                                                                                             |            |                                              |                                                                                                                                                                                                                                                                                             |
| Tree Guard APPROVED BY: km/uT/RITES                                                                                        | and 60mm thick steam of the steam of the surface ete and with top surface sing jointless FRP mould be and the No: 7.12 & s. B.O.Q Item No: 7.12 &                                                                                                                                                                                           | =          |                                              |                                                                                                                                                                                                                                                                                             |
| DESIGN SERVICE  TUS  Designes' Combine  TEL: 011-42147521                                                                  | 300 x 300mm and 60mm thick steam cured PCC directional blocks, manufactured by using M-30 grade of concrete and with top surface in Yellow colour and manufactured by vibro compaction process and using jointless FRP moulds, so as to achieve shuttering finish, of K.K.koncrete or standard make. B.O.Q Item No: 7.12 & Refer Det/01/02. | • •        |                                              |                                                                                                                                                                                                                                                                                             |
| )E                                                                                                                         | ocks, manufactured by<br>inufactured by vibro c<br>tering finish, of K.K.ko                                                                                                                                                                                                                                                                 | 600        |                                              |                                                                                                                                                                                                                                                                                             |
| RITES LTD.  TRIPP III.                                                                                                     | y using M-30<br>ompaction<br>mcrete or                                                                                                                                                                                                                                                                                                      |            |                                              |                                                                                                                                                                                                                                                                                             |
| TD. GURGAON 0124-2818709 IIT, DELHI 011-26596351                                                                           |                                                                                                                                                                                                                                                                                                                                             | -          |                                              |                                                                                                                                                                                                                                                                                             |