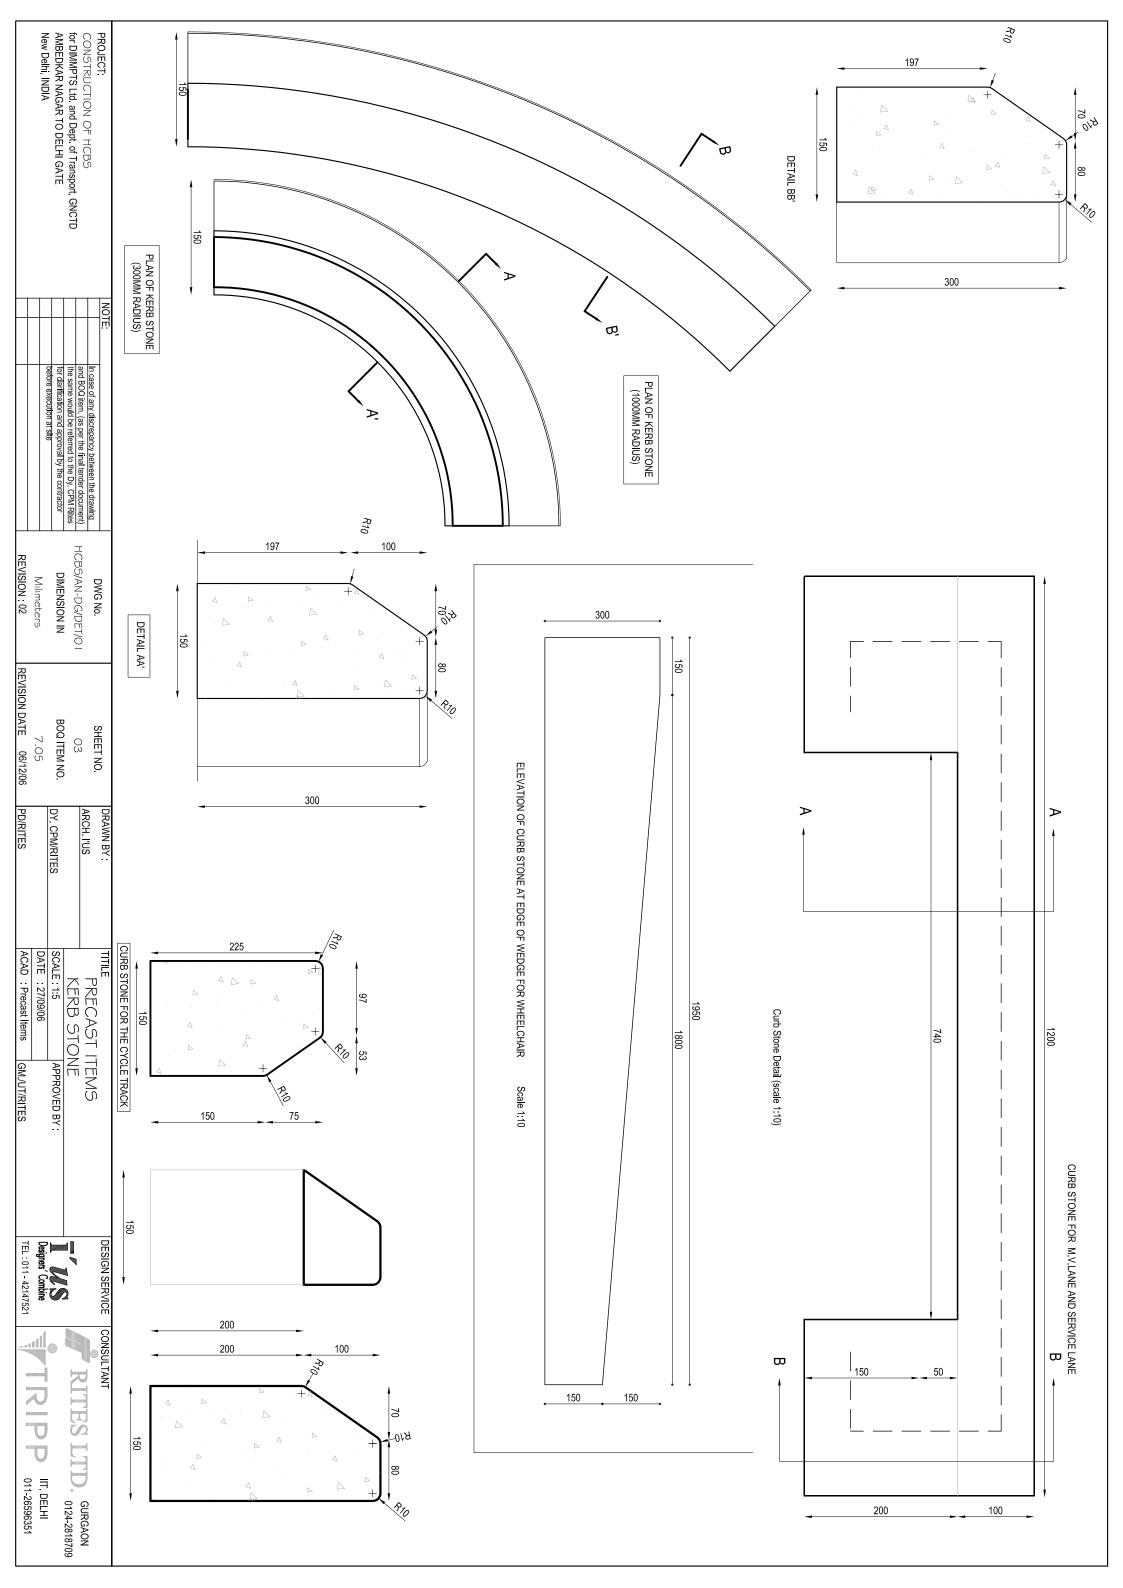

| PRO<br>CON:<br>for D<br>AMBI<br>New                                                                                        |                                                                                                                                                                                                                                                                                                                                             |            |                                              |                                                                                                                                                                                                                                                                                             |
|----------------------------------------------------------------------------------------------------------------------------|---------------------------------------------------------------------------------------------------------------------------------------------------------------------------------------------------------------------------------------------------------------------------------------------------------------------------------------------|------------|----------------------------------------------|---------------------------------------------------------------------------------------------------------------------------------------------------------------------------------------------------------------------------------------------------------------------------------------------|
| PROJECT: CONSTRUCTION OF HCBS for DIMMPTS Ltd. and Dept. of Transport, GNCTD AMBEDKAR NAGAR TO DELHI GATE New Delhi, INDIA |                                                                                                                                                                                                                                                                                                                                             |            | FOOTPATH                                     |                                                                                                                                                                                                                                                                                             |
| GATE                                                                                                                       |                                                                                                                                                                                                                                                                                                                                             | • -        |                                              |                                                                                                                                                                                                                                                                                             |
| NOTE                                                                                                                       | CYCLE TRACK                                                                                                                                                                                                                                                                                                                                 | 600        |                                              | SERVICE LANE                                                                                                                                                                                                                                                                                |
|                                                                                                                            | CK                                                                                                                                                                                                                                                                                                                                          | • <b>•</b> |                                              | ŽE                                                                                                                                                                                                                                                                                          |
|                                                                                                                            |                                                                                                                                                                                                                                                                                                                                             | 150        | 600 300                                      |                                                                                                                                                                                                                                                                                             |
| DWG No. HCBS/AN-DG/DET/20 DIMENSION IN Milimeters REVISION: 02/05/07                                                       |                                                                                                                                                                                                                                                                                                                                             | -          |                                              | 150 x 300m<br>paving mad<br>suitably reir<br>B.O.Q Item                                                                                                                                                                                                                                     |
| REVISION D                                                                                                                 |                                                                                                                                                                                                                                                                                                                                             | _          |                                              | m and 60mm thick mach<br>e as per approved desig<br>forced and manufacture<br>No: 7.11                                                                                                                                                                                                      |
|                                                                                                                            |                                                                                                                                                                                                                                                                                                                                             | 9900       | Approved shade of S                          | iine moulded steam cur<br>n and pattern complete<br>d by vibro compaction p                                                                                                                                                                                                                 |
| DRAWN BY:  ARCH. I'US  DY. CPM/RITES  PD/RITES                                                                             |                                                                                                                                                                                                                                                                                                                                             |            | Approved shade of Grey colour concrete slabs | 150 x 300mm and 60mm thick machine moulded steam cured cement concrete slabs for paving made as per approved design and pattern complete using M-30 grade of concrete and suitably reinforced and manufactured by vibro compaction process as per specifications. Refer B.O.Q Item No: 7.11 |
| TITILE  DETAILS  Tactile w  SCALE: 1:15  DATE:  ACAD: Tactile & tree                                                       |                                                                                                                                                                                                                                                                                                                                             |            |                                              | s for<br>crete and<br>ons. Refer                                                                                                                                                                                                                                                            |
| ↓   S<br>            with<br>                                                                                              | 300 x 300mm<br>grade of concr<br>process and u<br>standard make                                                                                                                                                                                                                                                                             |            |                                              |                                                                                                                                                                                                                                                                                             |
| Tree Guard APPROVED BY: km/uT/RITES                                                                                        | and 60mm thick steam of the steam of the surface ete and with top surface sing jointless FRP mould be and the No: 7.12 & s. B.O.Q Item No: 7.12 &                                                                                                                                                                                           | =          |                                              |                                                                                                                                                                                                                                                                                             |
| DESIGN SERVICE  TUS  Designes' Combine  TEL: 011-42147521                                                                  | 300 x 300mm and 60mm thick steam cured PCC directional blocks, manufactured by using M-30 grade of concrete and with top surface in Yellow colour and manufactured by vibro compaction process and using jointless FRP moulds, so as to achieve shuttering finish, of K.K.koncrete or standard make. B.O.Q Item No: 7.12 & Refer Det/01/02. | • •        |                                              |                                                                                                                                                                                                                                                                                             |
| )E                                                                                                                         | ocks, manufactured by<br>inufactured by vibro c<br>tering finish, of K.K.ko                                                                                                                                                                                                                                                                 | 600        |                                              |                                                                                                                                                                                                                                                                                             |
| RITES LTD.  TRIPP III.                                                                                                     | y using M-30<br>ompaction<br>mcrete or                                                                                                                                                                                                                                                                                                      |            |                                              |                                                                                                                                                                                                                                                                                             |
| TD. GURGAON 0124-2818709 IIT, DELHI 011-26596351                                                                           |                                                                                                                                                                                                                                                                                                                                             | -          |                                              |                                                                                                                                                                                                                                                                                             |