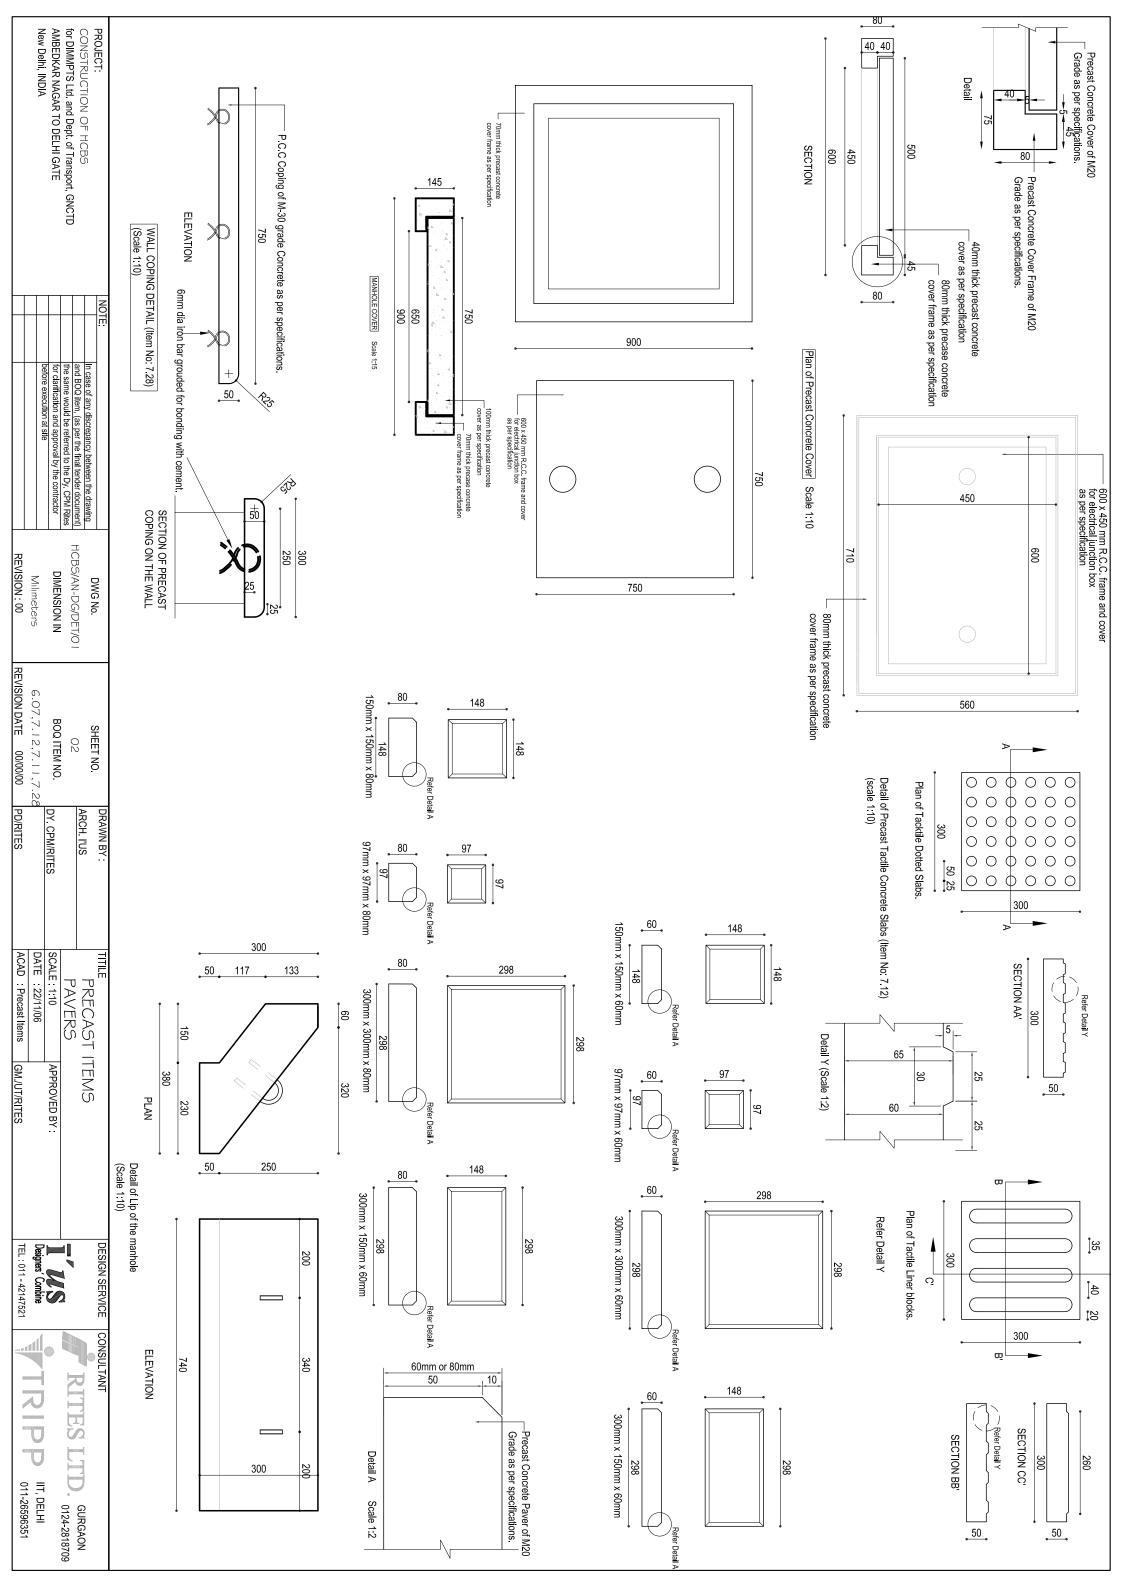

| PRO<br>CON:<br>for D<br>AMBI<br>New                                                                                        |                                                                                                                                                                                                                                                                                                                                             |            |                                              |                                                                                                                                                                                                                                                                                             |
|----------------------------------------------------------------------------------------------------------------------------|---------------------------------------------------------------------------------------------------------------------------------------------------------------------------------------------------------------------------------------------------------------------------------------------------------------------------------------------|------------|----------------------------------------------|---------------------------------------------------------------------------------------------------------------------------------------------------------------------------------------------------------------------------------------------------------------------------------------------|
| PROJECT: CONSTRUCTION OF HCBS for DIMMPTS Ltd. and Dept. of Transport, GNCTD AMBEDKAR NAGAR TO DELHI GATE New Delhi, INDIA |                                                                                                                                                                                                                                                                                                                                             |            | FOOTPATH                                     |                                                                                                                                                                                                                                                                                             |
| GATE                                                                                                                       |                                                                                                                                                                                                                                                                                                                                             | • -        |                                              |                                                                                                                                                                                                                                                                                             |
| NOTE                                                                                                                       | CYCLE TRACK                                                                                                                                                                                                                                                                                                                                 | 600        |                                              | SERVICE LANE                                                                                                                                                                                                                                                                                |
|                                                                                                                            | CK                                                                                                                                                                                                                                                                                                                                          | • <b>•</b> |                                              | ŽE                                                                                                                                                                                                                                                                                          |
|                                                                                                                            |                                                                                                                                                                                                                                                                                                                                             | 150        | 600 300                                      |                                                                                                                                                                                                                                                                                             |
| DWG No. HCBS/AN-DG/DET/20 DIMENSION IN Milimeters REVISION: 02/05/07                                                       |                                                                                                                                                                                                                                                                                                                                             | -          |                                              | 150 x 300m<br>paving mad<br>suitably reir<br>B.O.Q Item                                                                                                                                                                                                                                     |
| REVISION D                                                                                                                 |                                                                                                                                                                                                                                                                                                                                             | _          |                                              | m and 60mm thick mach<br>e as per approved desig<br>forced and manufacture<br>No: 7.11                                                                                                                                                                                                      |
|                                                                                                                            |                                                                                                                                                                                                                                                                                                                                             | 9900       | Approved shade of S                          | iine moulded steam cur<br>n and pattern complete<br>d by vibro compaction p                                                                                                                                                                                                                 |
| DRAWN BY:  ARCH. I'US  DY. CPM/RITES  PD/RITES                                                                             |                                                                                                                                                                                                                                                                                                                                             |            | Approved shade of Grey colour concrete slabs | 150 x 300mm and 60mm thick machine moulded steam cured cement concrete slabs for paving made as per approved design and pattern complete using M-30 grade of concrete and suitably reinforced and manufactured by vibro compaction process as per specifications. Refer B.O.Q Item No: 7.11 |
| TITILE  DETAILS  Tactile w  SCALE: 1:15  DATE:  ACAD: Tactile & tree                                                       |                                                                                                                                                                                                                                                                                                                                             |            |                                              | s for<br>crete and<br>ons. Refer                                                                                                                                                                                                                                                            |
| ↓   S<br>            with<br>                                                                                              | 300 x 300mm<br>grade of concr<br>process and u<br>standard make                                                                                                                                                                                                                                                                             |            |                                              |                                                                                                                                                                                                                                                                                             |
| Tree Guard APPROVED BY: km/uT/RITES                                                                                        | and 60mm thick steam of the steam of the surface ete and with top surface sing jointless FRP mould be and the No: 7.12 & s. B.O.Q Item No: 7.12 &                                                                                                                                                                                           | =          |                                              |                                                                                                                                                                                                                                                                                             |
| DESIGN SERVICE  TUS  Designes' Combine  TEL: 011-42147521                                                                  | 300 x 300mm and 60mm thick steam cured PCC directional blocks, manufactured by using M-30 grade of concrete and with top surface in Yellow colour and manufactured by vibro compaction process and using jointless FRP moulds, so as to achieve shuttering finish, of K.K.koncrete or standard make. B.O.Q Item No: 7.12 & Refer Det/01/02. | • •        |                                              |                                                                                                                                                                                                                                                                                             |
| )E                                                                                                                         | ocks, manufactured by<br>inufactured by vibro c<br>tering finish, of K.K.ko                                                                                                                                                                                                                                                                 | 600        |                                              |                                                                                                                                                                                                                                                                                             |
| RITES LTD.  TRIPP III.                                                                                                     | y using M-30<br>ompaction<br>mcrete or                                                                                                                                                                                                                                                                                                      |            |                                              |                                                                                                                                                                                                                                                                                             |
| TD. GURGAON 0124-2818709 IIT, DELHI 011-26596351                                                                           |                                                                                                                                                                                                                                                                                                                                             | -          |                                              |                                                                                                                                                                                                                                                                                             |