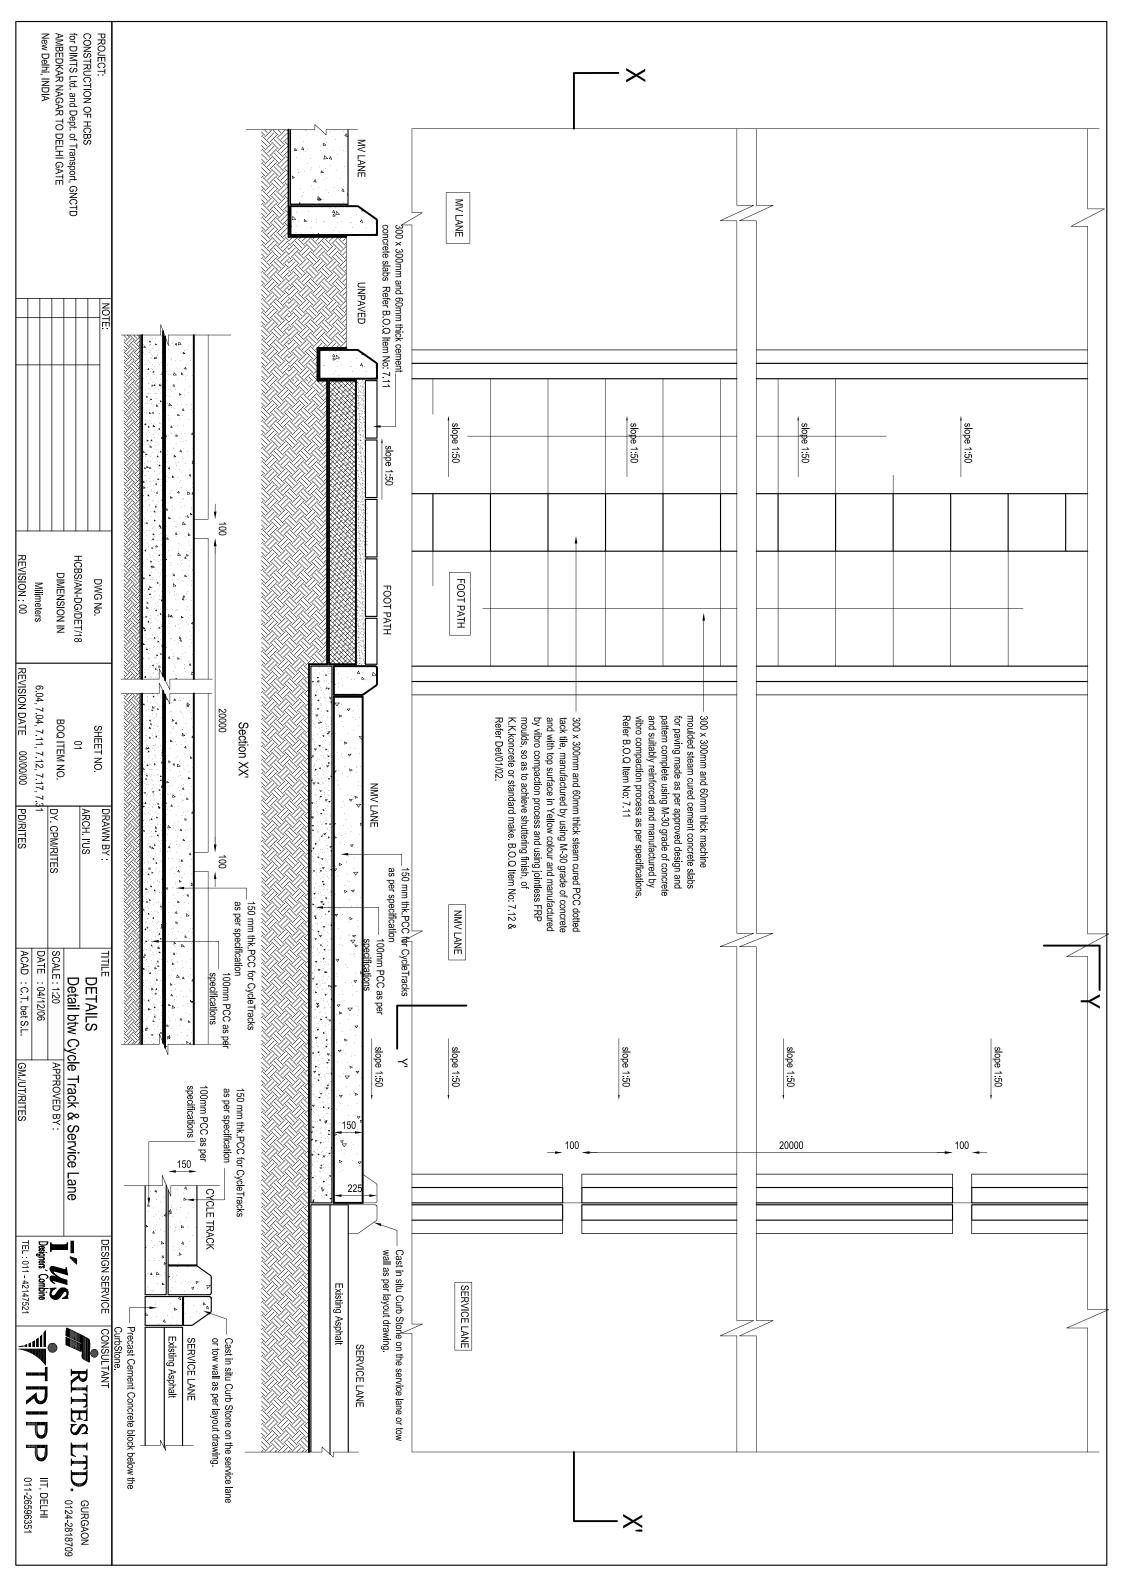

| PRO<br>CON:<br>for D<br>AMBI<br>New                                                                                        |                                                                                                                                                                                                                                                                                                                                             |            |                                              |                                                                                                                                                                                                                                                                                             |
|----------------------------------------------------------------------------------------------------------------------------|---------------------------------------------------------------------------------------------------------------------------------------------------------------------------------------------------------------------------------------------------------------------------------------------------------------------------------------------|------------|----------------------------------------------|---------------------------------------------------------------------------------------------------------------------------------------------------------------------------------------------------------------------------------------------------------------------------------------------|
| PROJECT: CONSTRUCTION OF HCBS for DIMMPTS Ltd. and Dept. of Transport, GNCTD AMBEDKAR NAGAR TO DELHI GATE New Delhi, INDIA |                                                                                                                                                                                                                                                                                                                                             |            | FOOTPATH                                     |                                                                                                                                                                                                                                                                                             |
| GATE                                                                                                                       |                                                                                                                                                                                                                                                                                                                                             | • -        |                                              |                                                                                                                                                                                                                                                                                             |
| NOTE                                                                                                                       | CYCLE TRACK                                                                                                                                                                                                                                                                                                                                 | 600        |                                              | SERVICE LANE                                                                                                                                                                                                                                                                                |
|                                                                                                                            | CK                                                                                                                                                                                                                                                                                                                                          | • <b>•</b> |                                              | ŽE                                                                                                                                                                                                                                                                                          |
|                                                                                                                            |                                                                                                                                                                                                                                                                                                                                             | 150        | 600 300                                      |                                                                                                                                                                                                                                                                                             |
| DWG No. HCBS/AN-DG/DET/20 DIMENSION IN Milimeters REVISION: 02/05/07                                                       |                                                                                                                                                                                                                                                                                                                                             | -          |                                              | 150 x 300m<br>paving mad<br>suitably reir<br>B.O.Q Item                                                                                                                                                                                                                                     |
| REVISION D                                                                                                                 |                                                                                                                                                                                                                                                                                                                                             | _          |                                              | m and 60mm thick mach<br>e as per approved desig<br>forced and manufacture<br>No: 7.11                                                                                                                                                                                                      |
|                                                                                                                            |                                                                                                                                                                                                                                                                                                                                             | 9900       | Approved shade of S                          | iine moulded steam cur<br>n and pattern complete<br>d by vibro compaction p                                                                                                                                                                                                                 |
| DRAWN BY:  ARCH. I'US  DY. CPM/RITES  PD/RITES                                                                             |                                                                                                                                                                                                                                                                                                                                             |            | Approved shade of Grey colour concrete slabs | 150 x 300mm and 60mm thick machine moulded steam cured cement concrete slabs for paving made as per approved design and pattern complete using M-30 grade of concrete and suitably reinforced and manufactured by vibro compaction process as per specifications. Refer B.O.Q Item No: 7.11 |
| TITILE  DETAILS  Tactile w  SCALE: 1:15  DATE:  ACAD: Tactile & tree                                                       |                                                                                                                                                                                                                                                                                                                                             |            |                                              | s for<br>crete and<br>ons. Refer                                                                                                                                                                                                                                                            |
| ↓   S<br>            with<br>                                                                                              | 300 x 300mm<br>grade of concr<br>process and u<br>standard make                                                                                                                                                                                                                                                                             |            |                                              |                                                                                                                                                                                                                                                                                             |
| Tree Guard APPROVED BY: km/uT/RITES                                                                                        | and 60mm thick steam of the steam of the surface ete and with top surface sing jointless FRP mould be and the No: 7.12 & s. B.O.Q Item No: 7.12 &                                                                                                                                                                                           | =          |                                              |                                                                                                                                                                                                                                                                                             |
| DESIGN SERVICE  TUS  Designes' Combine  TEL: 011-42147521                                                                  | 300 x 300mm and 60mm thick steam cured PCC directional blocks, manufactured by using M-30 grade of concrete and with top surface in Yellow colour and manufactured by vibro compaction process and using jointless FRP moulds, so as to achieve shuttering finish, of K.K.koncrete or standard make. B.O.Q Item No: 7.12 & Refer Det/01/02. | • •        |                                              |                                                                                                                                                                                                                                                                                             |
| )E                                                                                                                         | ocks, manufactured by<br>inufactured by vibro c<br>tering finish, of K.K.ko                                                                                                                                                                                                                                                                 | 600        |                                              |                                                                                                                                                                                                                                                                                             |
| RITES LTD.  TRIPP III.                                                                                                     | y using M-30<br>ompaction<br>mcrete or                                                                                                                                                                                                                                                                                                      |            |                                              |                                                                                                                                                                                                                                                                                             |
| TD. GURGAON 0124-2818709 IIT, DELHI 011-26596351                                                                           |                                                                                                                                                                                                                                                                                                                                             | -          |                                              |                                                                                                                                                                                                                                                                                             |