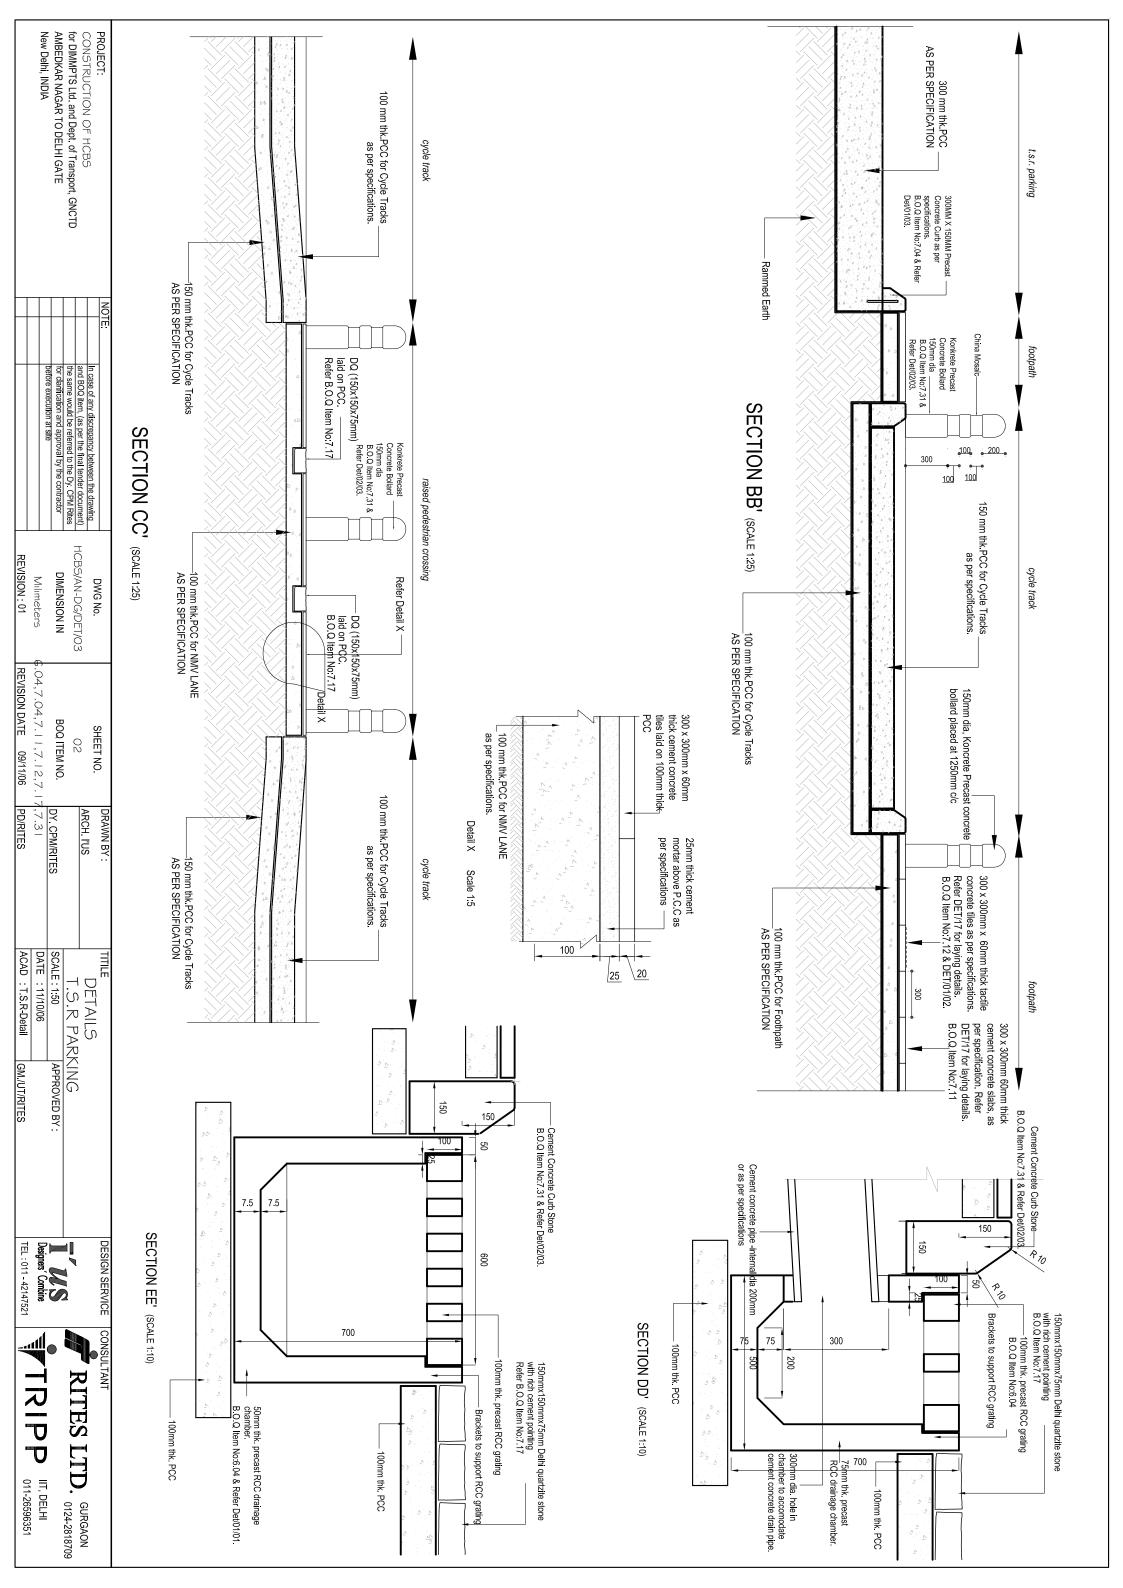

| PRO<br>CON:<br>for D<br>AMBI<br>New                                                                                        |                                                                                                                                                                                                                                                                                                                                             |            |                                              |                                                                                                                                                                                                                                                                                             |
|----------------------------------------------------------------------------------------------------------------------------|---------------------------------------------------------------------------------------------------------------------------------------------------------------------------------------------------------------------------------------------------------------------------------------------------------------------------------------------|------------|----------------------------------------------|---------------------------------------------------------------------------------------------------------------------------------------------------------------------------------------------------------------------------------------------------------------------------------------------|
| PROJECT: CONSTRUCTION OF HCBS for DIMMPTS Ltd. and Dept. of Transport, GNCTD AMBEDKAR NAGAR TO DELHI GATE New Delhi, INDIA |                                                                                                                                                                                                                                                                                                                                             |            | FOOTPATH                                     |                                                                                                                                                                                                                                                                                             |
| GATE                                                                                                                       |                                                                                                                                                                                                                                                                                                                                             | • -        |                                              |                                                                                                                                                                                                                                                                                             |
| NOTE                                                                                                                       | CYCLE TRACK                                                                                                                                                                                                                                                                                                                                 | 600        |                                              | SERVICE LANE                                                                                                                                                                                                                                                                                |
|                                                                                                                            | CK                                                                                                                                                                                                                                                                                                                                          | • <b>•</b> |                                              | ŽE                                                                                                                                                                                                                                                                                          |
|                                                                                                                            |                                                                                                                                                                                                                                                                                                                                             | 150        | 600 300                                      |                                                                                                                                                                                                                                                                                             |
| DWG No. HCBS/AN-DG/DET/20 DIMENSION IN Milimeters REVISION: 02/05/07                                                       |                                                                                                                                                                                                                                                                                                                                             | -          |                                              | 150 x 300m<br>paving mad<br>suitably reir<br>B.O.Q Item                                                                                                                                                                                                                                     |
| REVISION D                                                                                                                 |                                                                                                                                                                                                                                                                                                                                             | _          |                                              | m and 60mm thick mach<br>e as per approved desig<br>forced and manufacture<br>No: 7.11                                                                                                                                                                                                      |
|                                                                                                                            |                                                                                                                                                                                                                                                                                                                                             | 9900       | Approved shade of S                          | iine moulded steam cur<br>n and pattern complete<br>d by vibro compaction p                                                                                                                                                                                                                 |
| DRAWN BY:  ARCH. I'US  DY. CPM/RITES  PD/RITES                                                                             |                                                                                                                                                                                                                                                                                                                                             |            | Approved shade of Grey colour concrete slabs | 150 x 300mm and 60mm thick machine moulded steam cured cement concrete slabs for paving made as per approved design and pattern complete using M-30 grade of concrete and suitably reinforced and manufactured by vibro compaction process as per specifications. Refer B.O.Q Item No: 7.11 |
| TITILE  DETAILS  Tactile w  SCALE: 1:15  DATE:  ACAD: Tactile & tree                                                       |                                                                                                                                                                                                                                                                                                                                             |            |                                              | s for<br>crete and<br>ons. Refer                                                                                                                                                                                                                                                            |
| ↓   S<br>            with<br>                                                                                              | 300 x 300mm<br>grade of concr<br>process and u<br>standard make                                                                                                                                                                                                                                                                             |            |                                              |                                                                                                                                                                                                                                                                                             |
| Tree Guard APPROVED BY: km/uT/RITES                                                                                        | and 60mm thick steam of the steam of the surface ete and with top surface sing jointless FRP mould be and the No: 7.12 & s. B.O.Q Item No: 7.12 &                                                                                                                                                                                           | =          |                                              |                                                                                                                                                                                                                                                                                             |
| DESIGN SERVICE  TUS  Designes' Combine  TEL: 011-42147521                                                                  | 300 x 300mm and 60mm thick steam cured PCC directional blocks, manufactured by using M-30 grade of concrete and with top surface in Yellow colour and manufactured by vibro compaction process and using jointless FRP moulds, so as to achieve shuttering finish, of K.K.koncrete or standard make. B.O.Q Item No: 7.12 & Refer Det/01/02. | • •        |                                              |                                                                                                                                                                                                                                                                                             |
| )E                                                                                                                         | ocks, manufactured by<br>inufactured by vibro c<br>tering finish, of K.K.ko                                                                                                                                                                                                                                                                 | 600        |                                              |                                                                                                                                                                                                                                                                                             |
| RITES LTD.  TRIPP III.                                                                                                     | y using M-30<br>ompaction<br>mcrete or                                                                                                                                                                                                                                                                                                      |            |                                              |                                                                                                                                                                                                                                                                                             |
| TD. GURGAON 0124-2818709 IIT, DELHI 011-26596351                                                                           |                                                                                                                                                                                                                                                                                                                                             | -          |                                              |                                                                                                                                                                                                                                                                                             |