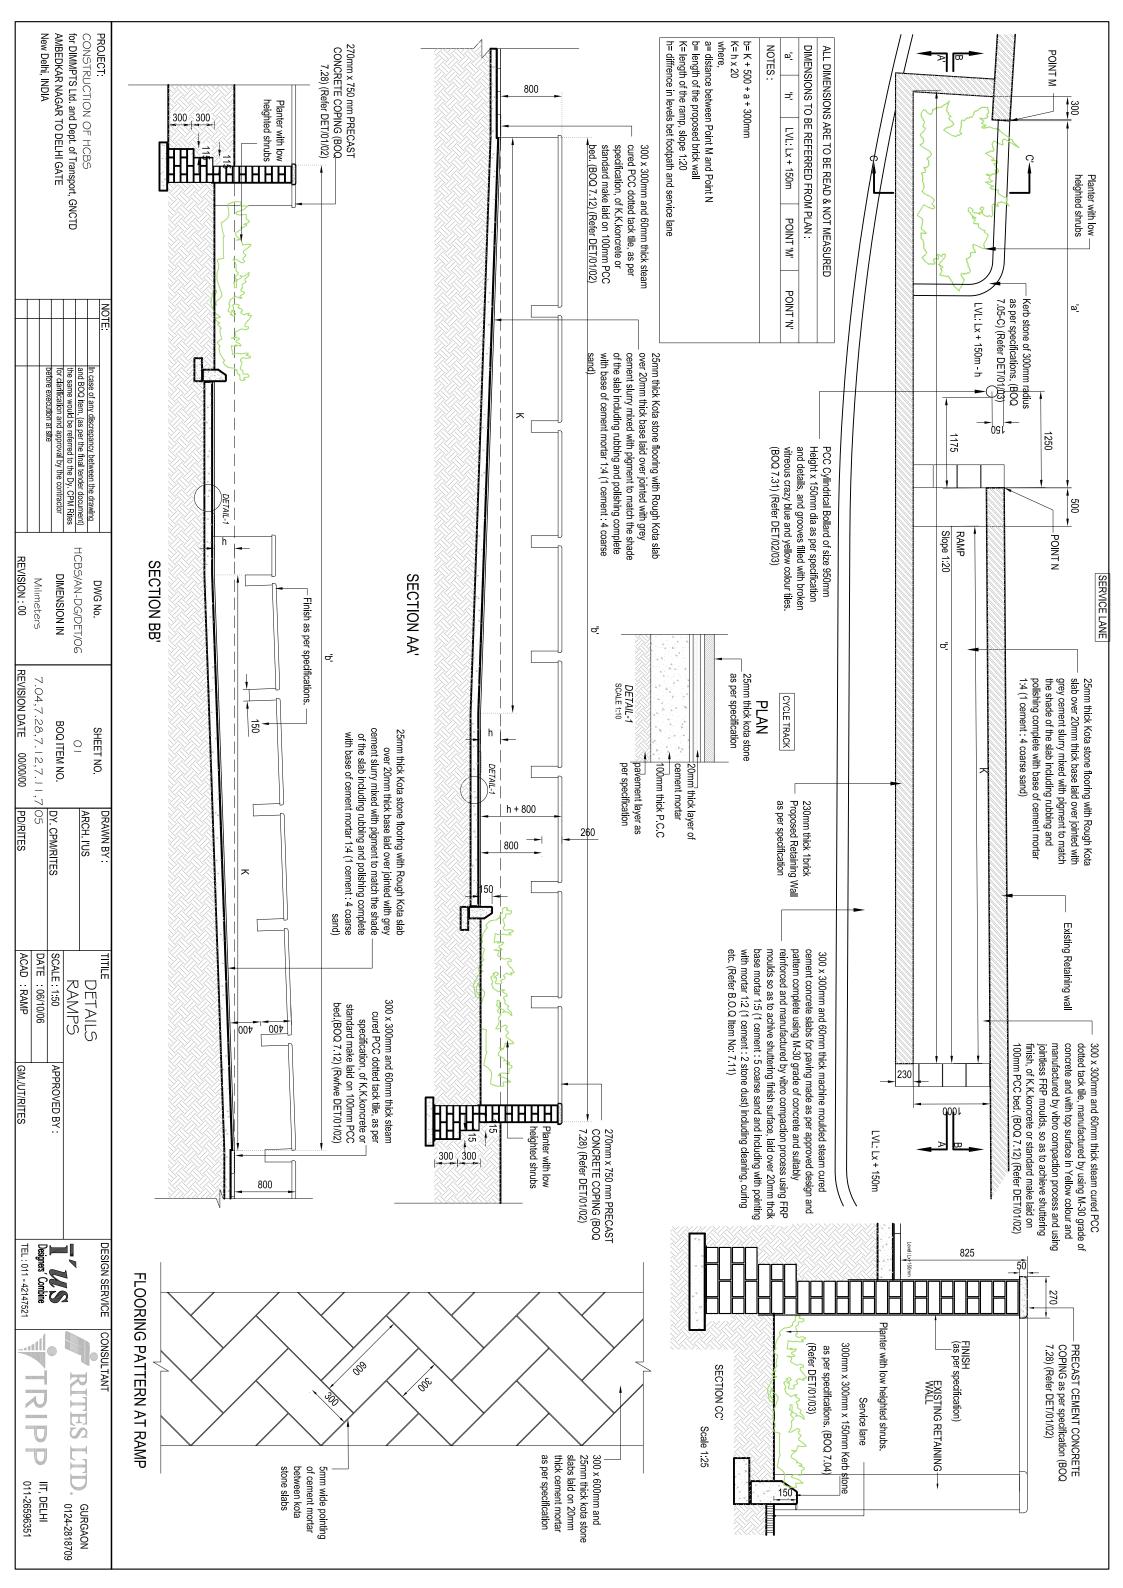

| PRO<br>CON:<br>for D<br>AMBI<br>New                                                                                        |                                                                                                                                                                                                                                                                                                                                             |            |                                              |                                                                                                                                                                                                                                                                                             |
|----------------------------------------------------------------------------------------------------------------------------|---------------------------------------------------------------------------------------------------------------------------------------------------------------------------------------------------------------------------------------------------------------------------------------------------------------------------------------------|------------|----------------------------------------------|---------------------------------------------------------------------------------------------------------------------------------------------------------------------------------------------------------------------------------------------------------------------------------------------|
| PROJECT: CONSTRUCTION OF HCBS for DIMMPTS Ltd. and Dept. of Transport, GNCTD AMBEDKAR NAGAR TO DELHI GATE New Delhi, INDIA |                                                                                                                                                                                                                                                                                                                                             |            | FOOTPATH                                     |                                                                                                                                                                                                                                                                                             |
| GATE                                                                                                                       |                                                                                                                                                                                                                                                                                                                                             | • -        |                                              |                                                                                                                                                                                                                                                                                             |
| NOTE                                                                                                                       | CYCLE TRACK                                                                                                                                                                                                                                                                                                                                 | 600        |                                              | SERVICE LANE                                                                                                                                                                                                                                                                                |
|                                                                                                                            | CK                                                                                                                                                                                                                                                                                                                                          | • <b>•</b> |                                              | ŽE                                                                                                                                                                                                                                                                                          |
|                                                                                                                            |                                                                                                                                                                                                                                                                                                                                             | 150        | 600 300                                      |                                                                                                                                                                                                                                                                                             |
| DWG No. HCBS/AN-DG/DET/20 DIMENSION IN Milimeters REVISION: 02/05/07                                                       |                                                                                                                                                                                                                                                                                                                                             | -          |                                              | 150 x 300m<br>paving mad<br>suitably reir<br>B.O.Q Item                                                                                                                                                                                                                                     |
| REVISION D                                                                                                                 |                                                                                                                                                                                                                                                                                                                                             | _          |                                              | m and 60mm thick mach<br>e as per approved desig<br>forced and manufacture<br>No: 7.11                                                                                                                                                                                                      |
|                                                                                                                            |                                                                                                                                                                                                                                                                                                                                             | 9900       | Approved shade of S                          | iine moulded steam cur<br>n and pattern complete<br>d by vibro compaction p                                                                                                                                                                                                                 |
| DRAWN BY:  ARCH. I'US  DY. CPM/RITES  PD/RITES                                                                             |                                                                                                                                                                                                                                                                                                                                             |            | Approved shade of Grey colour concrete slabs | 150 x 300mm and 60mm thick machine moulded steam cured cement concrete slabs for paving made as per approved design and pattern complete using M-30 grade of concrete and suitably reinforced and manufactured by vibro compaction process as per specifications. Refer B.O.Q Item No: 7.11 |
| TITILE  DETAILS  Tactile w  SCALE: 1:15  DATE:  ACAD: Tactile & tree                                                       |                                                                                                                                                                                                                                                                                                                                             |            |                                              | s for<br>crete and<br>ons. Refer                                                                                                                                                                                                                                                            |
| ↓   S<br>            with<br>                                                                                              | 300 x 300mm<br>grade of concr<br>process and u<br>standard make                                                                                                                                                                                                                                                                             |            |                                              |                                                                                                                                                                                                                                                                                             |
| Tree Guard APPROVED BY: km/uT/RITES                                                                                        | and 60mm thick steam of the steam of the surface ete and with top surface sing jointless FRP mould be and the No: 7.12 & s. B.O.Q Item No: 7.12 &                                                                                                                                                                                           | =          |                                              |                                                                                                                                                                                                                                                                                             |
| DESIGN SERVICE  TUS  Designes' Combine  TEL: 011-42147521                                                                  | 300 x 300mm and 60mm thick steam cured PCC directional blocks, manufactured by using M-30 grade of concrete and with top surface in Yellow colour and manufactured by vibro compaction process and using jointless FRP moulds, so as to achieve shuttering finish, of K.K.koncrete or standard make. B.O.Q Item No: 7.12 & Refer Det/01/02. | • •        |                                              |                                                                                                                                                                                                                                                                                             |
| )E                                                                                                                         | ocks, manufactured by<br>inufactured by vibro c<br>tering finish, of K.K.ko                                                                                                                                                                                                                                                                 | 600        |                                              |                                                                                                                                                                                                                                                                                             |
| RITES LTD.  TRIPP III.                                                                                                     | y using M-30<br>ompaction<br>mcrete or                                                                                                                                                                                                                                                                                                      |            |                                              |                                                                                                                                                                                                                                                                                             |
| TD. GURGAON 0124-2818709 IIT, DELHI 011-26596351                                                                           |                                                                                                                                                                                                                                                                                                                                             | -          |                                              |                                                                                                                                                                                                                                                                                             |