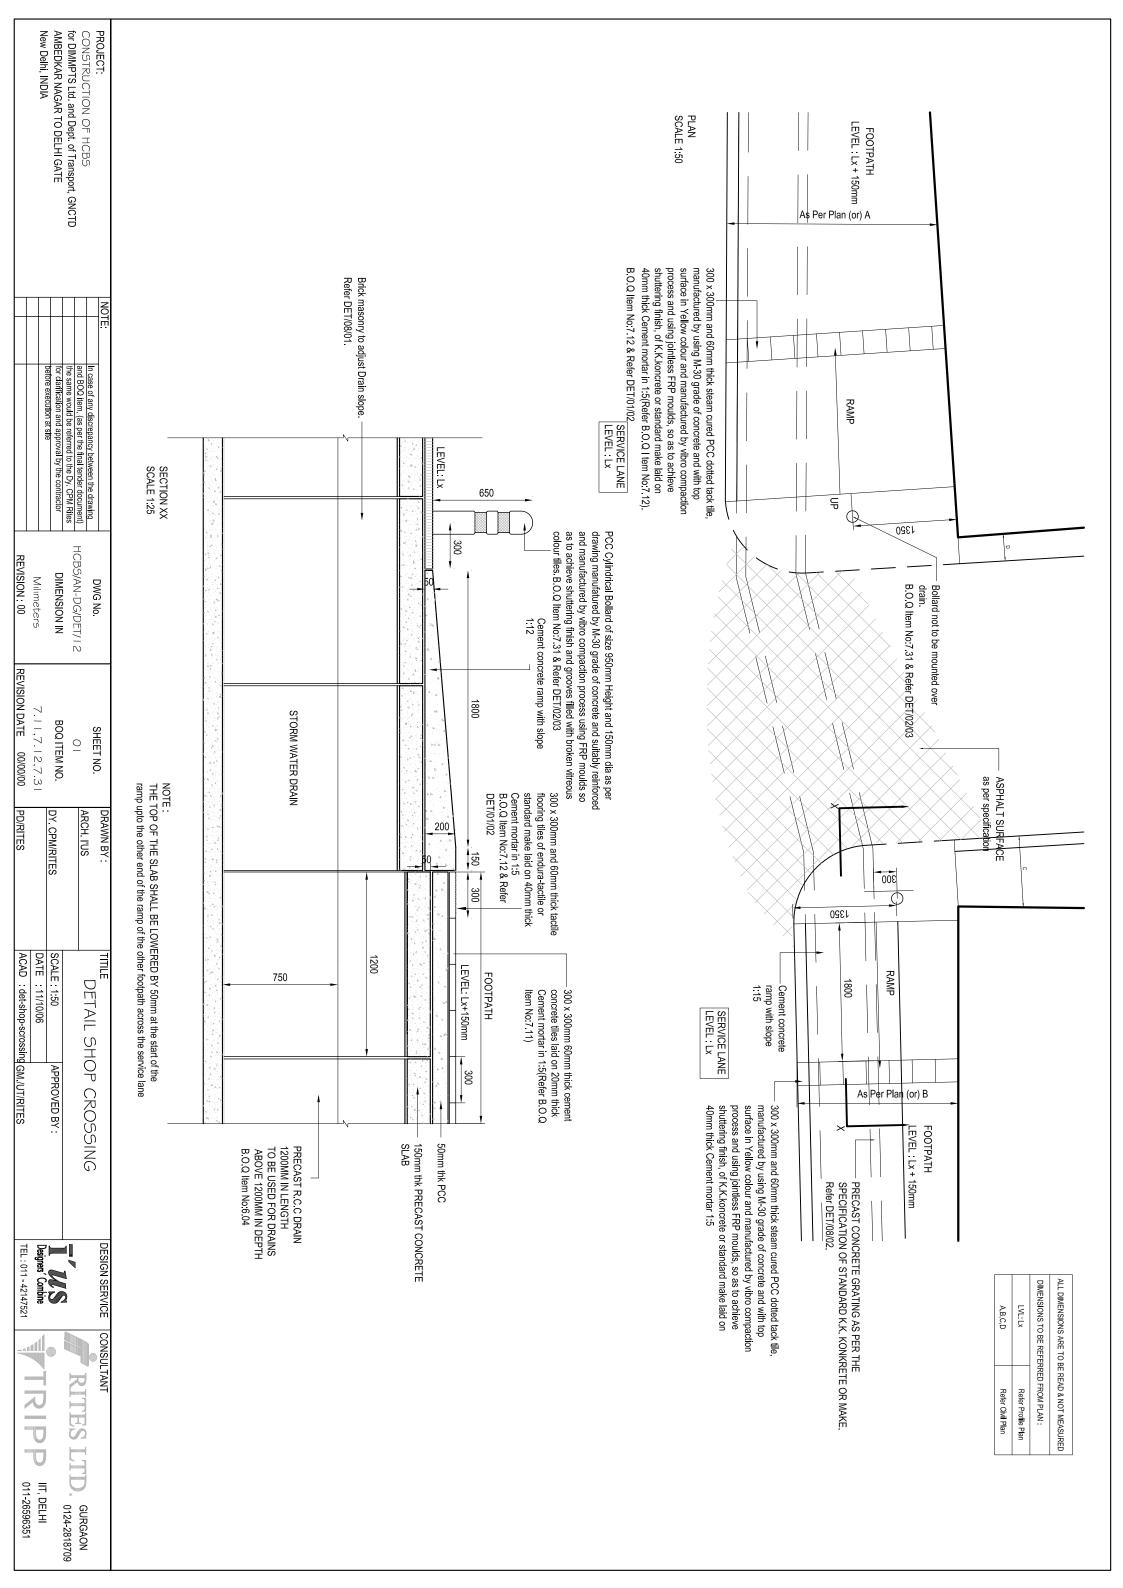

| PRO<br>CON:<br>for D<br>AMBI<br>New                                                                                        |                                                                                                                                                                                                                                                                                                                                             |            |                                              |                                                                                                                                                                                                                                                                                             |
|----------------------------------------------------------------------------------------------------------------------------|---------------------------------------------------------------------------------------------------------------------------------------------------------------------------------------------------------------------------------------------------------------------------------------------------------------------------------------------|------------|----------------------------------------------|---------------------------------------------------------------------------------------------------------------------------------------------------------------------------------------------------------------------------------------------------------------------------------------------|
| PROJECT: CONSTRUCTION OF HCBS for DIMMPTS Ltd. and Dept. of Transport, GNCTD AMBEDKAR NAGAR TO DELHI GATE New Delhi, INDIA |                                                                                                                                                                                                                                                                                                                                             |            | FOOTPATH                                     |                                                                                                                                                                                                                                                                                             |
| GATE                                                                                                                       |                                                                                                                                                                                                                                                                                                                                             | • -        |                                              |                                                                                                                                                                                                                                                                                             |
| NOTE                                                                                                                       | CYCLE TRACK                                                                                                                                                                                                                                                                                                                                 | 600        |                                              | SERVICE LANE                                                                                                                                                                                                                                                                                |
|                                                                                                                            | CK                                                                                                                                                                                                                                                                                                                                          | • <b>•</b> |                                              | ŽE                                                                                                                                                                                                                                                                                          |
|                                                                                                                            |                                                                                                                                                                                                                                                                                                                                             | 150        | 600 300                                      |                                                                                                                                                                                                                                                                                             |
| DWG No. HCBS/AN-DG/DET/20 DIMENSION IN Milimeters REVISION: 02/05/07                                                       |                                                                                                                                                                                                                                                                                                                                             | -          |                                              | 150 x 300m<br>paving mad<br>suitably reir<br>B.O.Q Item                                                                                                                                                                                                                                     |
| REVISION D                                                                                                                 |                                                                                                                                                                                                                                                                                                                                             | _          |                                              | m and 60mm thick mach<br>e as per approved desig<br>forced and manufacture<br>No: 7.11                                                                                                                                                                                                      |
|                                                                                                                            |                                                                                                                                                                                                                                                                                                                                             | 9900       | Approved shade of S                          | iine moulded steam cur<br>n and pattern complete<br>d by vibro compaction p                                                                                                                                                                                                                 |
| DRAWN BY:  ARCH. I'US  DY. CPM/RITES  PD/RITES                                                                             |                                                                                                                                                                                                                                                                                                                                             |            | Approved shade of Grey colour concrete slabs | 150 x 300mm and 60mm thick machine moulded steam cured cement concrete slabs for paving made as per approved design and pattern complete using M-30 grade of concrete and suitably reinforced and manufactured by vibro compaction process as per specifications. Refer B.O.Q Item No: 7.11 |
| TITILE  DETAILS  Tactile w  SCALE: 1:15  DATE:  ACAD: Tactile & tree                                                       |                                                                                                                                                                                                                                                                                                                                             |            |                                              | s for<br>crete and<br>ons. Refer                                                                                                                                                                                                                                                            |
| ↓   S<br>            with<br>                                                                                              | 300 x 300mm<br>grade of concr<br>process and u<br>standard make                                                                                                                                                                                                                                                                             |            |                                              |                                                                                                                                                                                                                                                                                             |
| Tree Guard APPROVED BY: km/uT/RITES                                                                                        | and 60mm thick steam of the steam of the surface ete and with top surface sing jointless FRP mould be and the No: 7.12 & s. B.O.Q Item No: 7.12 &                                                                                                                                                                                           | =          |                                              |                                                                                                                                                                                                                                                                                             |
| DESIGN SERVICE  TUS  Designes' Combine  TEL: 011-42147521                                                                  | 300 x 300mm and 60mm thick steam cured PCC directional blocks, manufactured by using M-30 grade of concrete and with top surface in Yellow colour and manufactured by vibro compaction process and using jointless FRP moulds, so as to achieve shuttering finish, of K.K.koncrete or standard make. B.O.Q Item No: 7.12 & Refer Det/01/02. | • •        |                                              |                                                                                                                                                                                                                                                                                             |
| )E                                                                                                                         | ocks, manufactured by<br>inufactured by vibro c<br>tering finish, of K.K.ko                                                                                                                                                                                                                                                                 | 600        |                                              |                                                                                                                                                                                                                                                                                             |
| RITES LTD.  TRIPP III.                                                                                                     | y using M-30<br>ompaction<br>mcrete or                                                                                                                                                                                                                                                                                                      |            |                                              |                                                                                                                                                                                                                                                                                             |
| TD. GURGAON 0124-2818709 IIT, DELHI 011-26596351                                                                           |                                                                                                                                                                                                                                                                                                                                             | -          |                                              |                                                                                                                                                                                                                                                                                             |