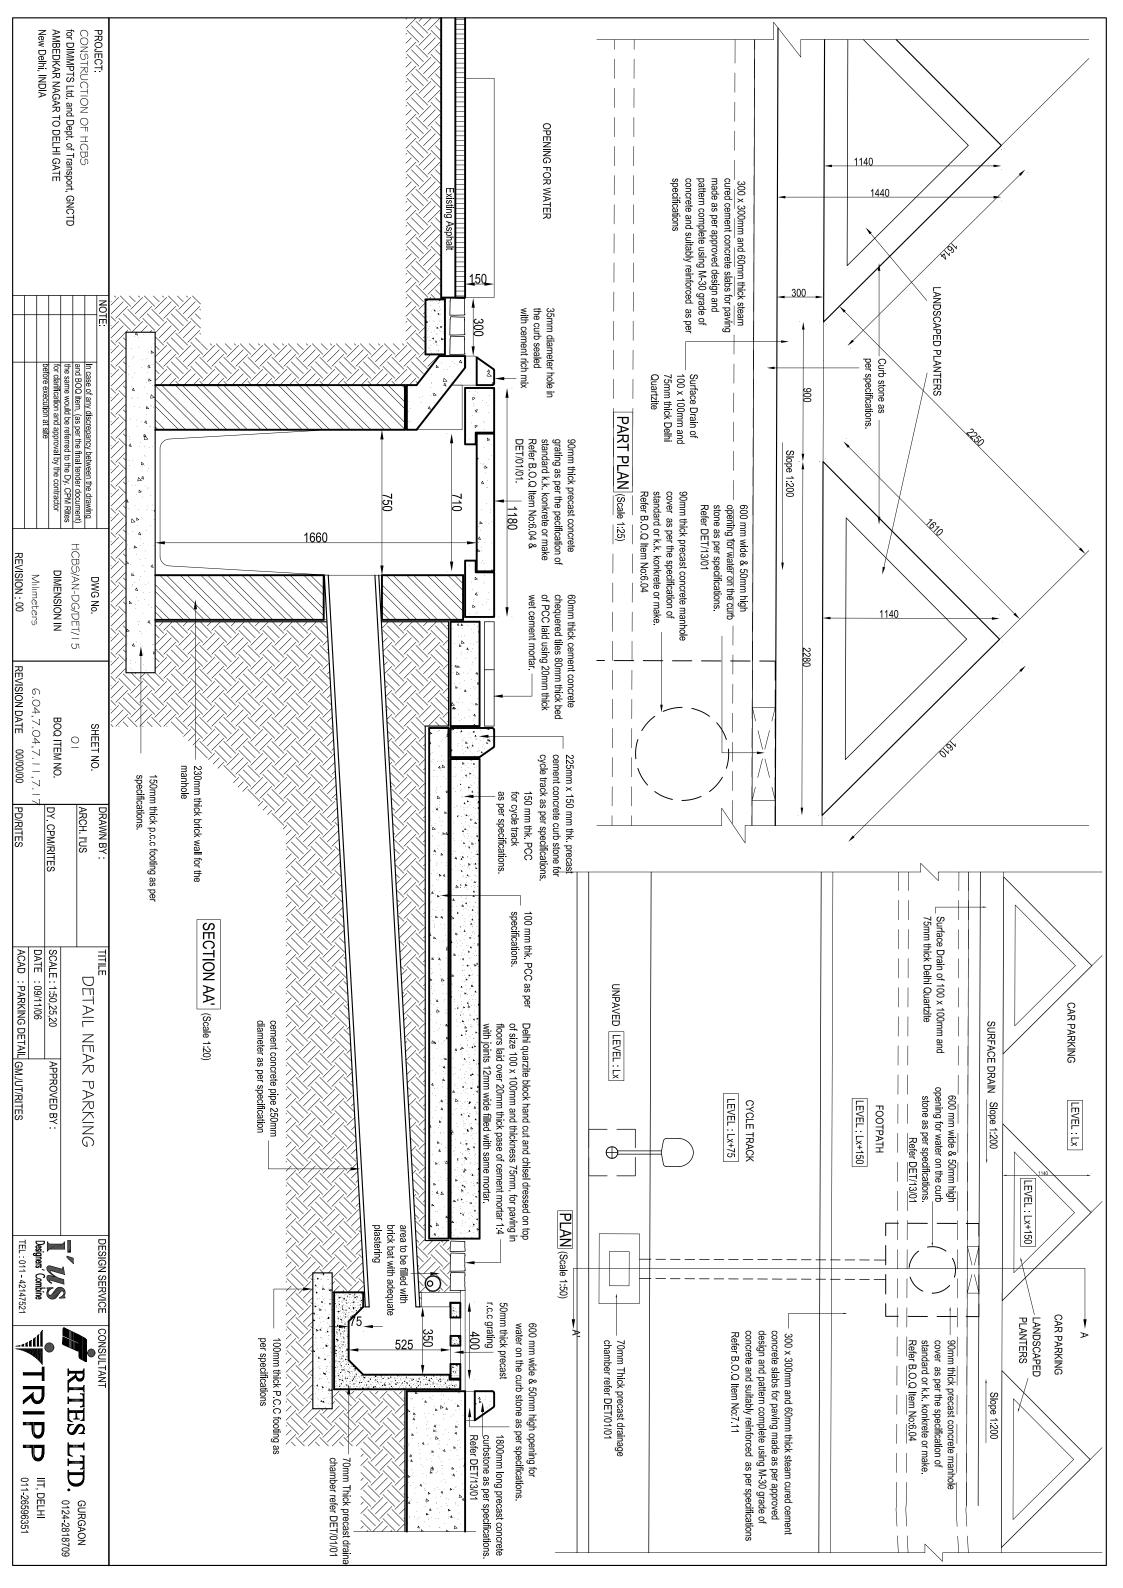

| PRO<br>CON:<br>for D<br>AMBI<br>New                                                                                        |                                                                                                                                                                                                                                                                                                                                             |            |                                              |                                                                                                                                                                                                                                                                                             |
|----------------------------------------------------------------------------------------------------------------------------|---------------------------------------------------------------------------------------------------------------------------------------------------------------------------------------------------------------------------------------------------------------------------------------------------------------------------------------------|------------|----------------------------------------------|---------------------------------------------------------------------------------------------------------------------------------------------------------------------------------------------------------------------------------------------------------------------------------------------|
| PROJECT: CONSTRUCTION OF HCBS for DIMMPTS Ltd. and Dept. of Transport, GNCTD AMBEDKAR NAGAR TO DELHI GATE New Delhi, INDIA |                                                                                                                                                                                                                                                                                                                                             |            | FOOTPATH                                     |                                                                                                                                                                                                                                                                                             |
| GATE                                                                                                                       |                                                                                                                                                                                                                                                                                                                                             | • -        |                                              |                                                                                                                                                                                                                                                                                             |
| NOTE                                                                                                                       | CYCLE TRACK                                                                                                                                                                                                                                                                                                                                 | 600        |                                              | SERVICE LANE                                                                                                                                                                                                                                                                                |
|                                                                                                                            | CK                                                                                                                                                                                                                                                                                                                                          | • <b>•</b> |                                              | ŽE                                                                                                                                                                                                                                                                                          |
|                                                                                                                            |                                                                                                                                                                                                                                                                                                                                             | 150        | 600 300                                      |                                                                                                                                                                                                                                                                                             |
| DWG No. HCBS/AN-DG/DET/20 DIMENSION IN Milimeters REVISION: 02/05/07                                                       |                                                                                                                                                                                                                                                                                                                                             | -          |                                              | 150 x 300m<br>paving mad<br>suitably reir<br>B.O.Q Item                                                                                                                                                                                                                                     |
| REVISION D                                                                                                                 |                                                                                                                                                                                                                                                                                                                                             | _          |                                              | m and 60mm thick mach<br>e as per approved desig<br>forced and manufacture<br>No: 7.11                                                                                                                                                                                                      |
|                                                                                                                            |                                                                                                                                                                                                                                                                                                                                             | 9900       | Approved shade of S                          | iine moulded steam cur<br>n and pattern complete<br>d by vibro compaction p                                                                                                                                                                                                                 |
| DRAWN BY:  ARCH. I'US  DY. CPM/RITES  PD/RITES                                                                             |                                                                                                                                                                                                                                                                                                                                             |            | Approved shade of Grey colour concrete slabs | 150 x 300mm and 60mm thick machine moulded steam cured cement concrete slabs for paving made as per approved design and pattern complete using M-30 grade of concrete and suitably reinforced and manufactured by vibro compaction process as per specifications. Refer B.O.Q Item No: 7.11 |
| TITILE  DETAILS  Tactile w  SCALE: 1:15  DATE:  ACAD: Tactile & tree                                                       |                                                                                                                                                                                                                                                                                                                                             |            |                                              | s for<br>crete and<br>ons. Refer                                                                                                                                                                                                                                                            |
| ↓   S<br>            with<br>                                                                                              | 300 x 300mm<br>grade of concr<br>process and u<br>standard make                                                                                                                                                                                                                                                                             |            |                                              |                                                                                                                                                                                                                                                                                             |
| Tree Guard APPROVED BY: km/uT/RITES                                                                                        | and 60mm thick steam of the steam of the surface ete and with top surface sing jointless FRP mould be and the No: 7.12 & s. B.O.Q Item No: 7.12 &                                                                                                                                                                                           | =          |                                              |                                                                                                                                                                                                                                                                                             |
| DESIGN SERVICE  TUS  Designes' Combine  TEL: 011-42147521                                                                  | 300 x 300mm and 60mm thick steam cured PCC directional blocks, manufactured by using M-30 grade of concrete and with top surface in Yellow colour and manufactured by vibro compaction process and using jointless FRP moulds, so as to achieve shuttering finish, of K.K.koncrete or standard make. B.O.Q Item No: 7.12 & Refer Det/01/02. | • •        |                                              |                                                                                                                                                                                                                                                                                             |
| )E                                                                                                                         | ocks, manufactured by<br>inufactured by vibro c<br>tering finish, of K.K.ko                                                                                                                                                                                                                                                                 | 600        |                                              |                                                                                                                                                                                                                                                                                             |
| RITES LTD.  TRIPP III.                                                                                                     | y using M-30<br>ompaction<br>mcrete or                                                                                                                                                                                                                                                                                                      |            |                                              |                                                                                                                                                                                                                                                                                             |
| TD. GURGAON 0124-2818709 IIT, DELHI 011-26596351                                                                           |                                                                                                                                                                                                                                                                                                                                             | -          |                                              |                                                                                                                                                                                                                                                                                             |