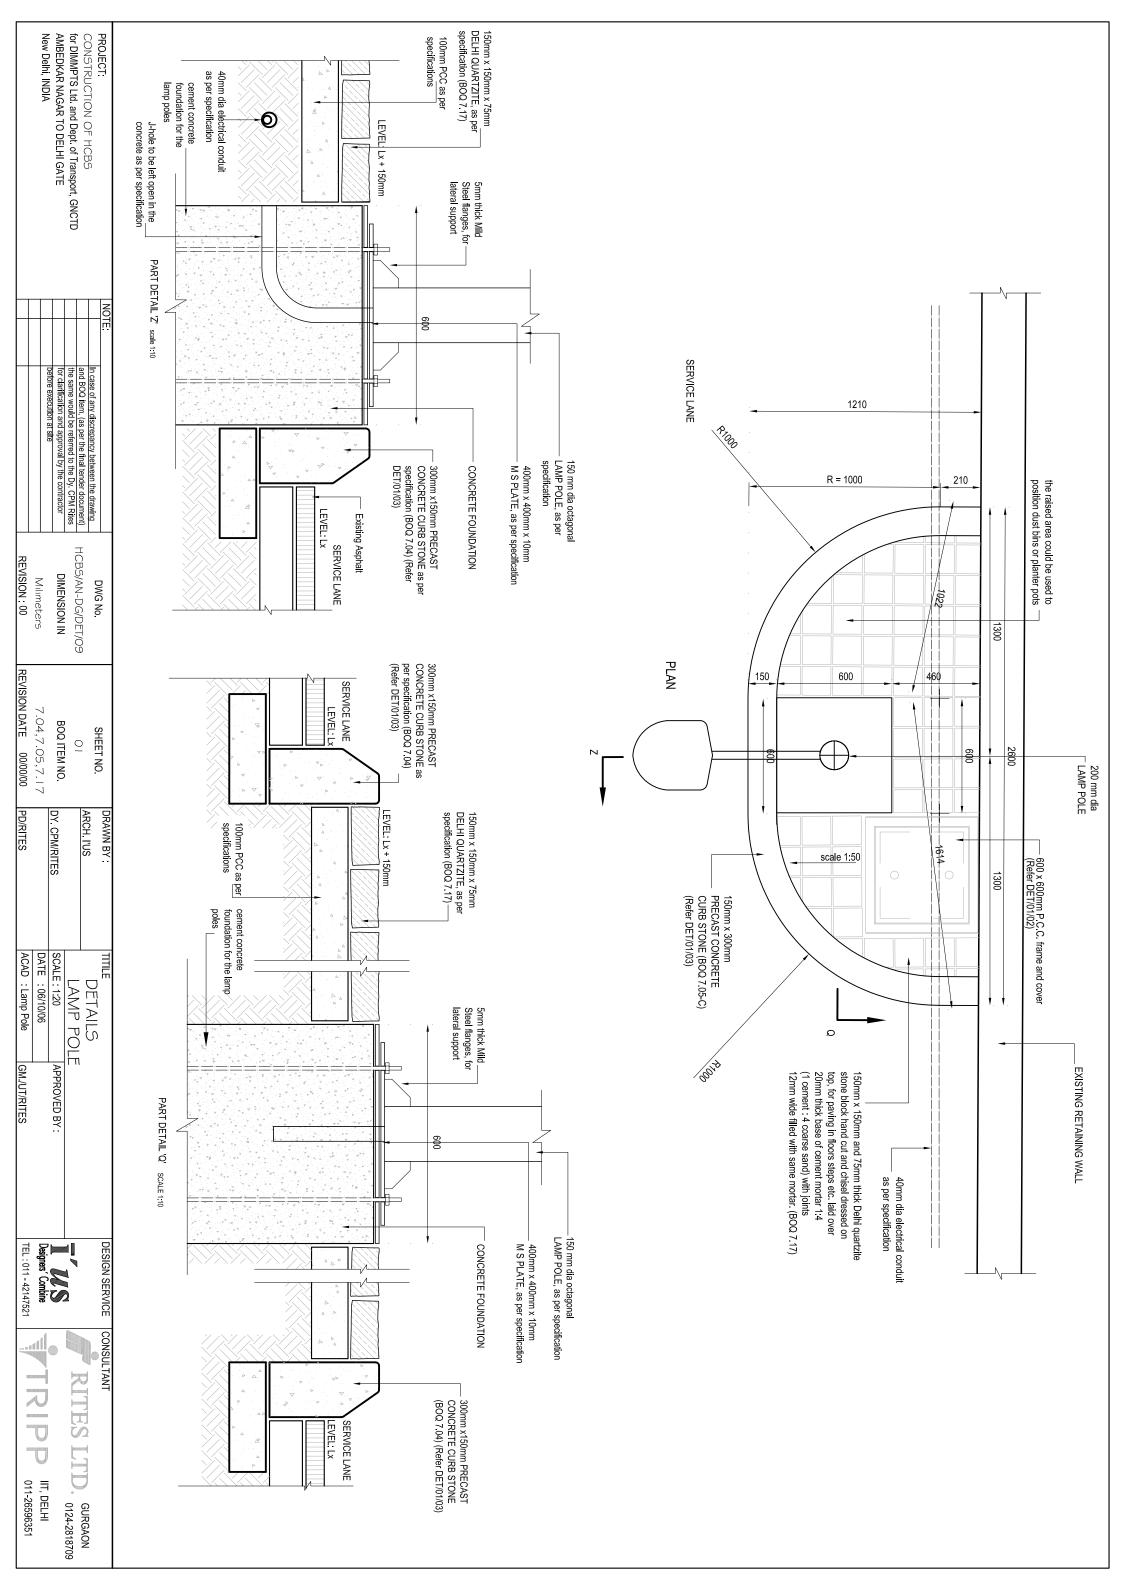

| PRO<br>CON:<br>for D<br>AMBI<br>New                                                                                        |                                                                                                                                                                                                                                                                                                                                             |            |                                              |                                                                                                                                                                                                                                                                                             |
|----------------------------------------------------------------------------------------------------------------------------|---------------------------------------------------------------------------------------------------------------------------------------------------------------------------------------------------------------------------------------------------------------------------------------------------------------------------------------------|------------|----------------------------------------------|---------------------------------------------------------------------------------------------------------------------------------------------------------------------------------------------------------------------------------------------------------------------------------------------|
| PROJECT: CONSTRUCTION OF HCBS for DIMMPTS Ltd. and Dept. of Transport, GNCTD AMBEDKAR NAGAR TO DELHI GATE New Delhi, INDIA |                                                                                                                                                                                                                                                                                                                                             |            | FOOTPATH                                     |                                                                                                                                                                                                                                                                                             |
| GATE                                                                                                                       |                                                                                                                                                                                                                                                                                                                                             | • -        |                                              |                                                                                                                                                                                                                                                                                             |
| NOTE                                                                                                                       | CYCLE TRACK                                                                                                                                                                                                                                                                                                                                 | 600        |                                              | SERVICE LANE                                                                                                                                                                                                                                                                                |
|                                                                                                                            | CK                                                                                                                                                                                                                                                                                                                                          | • <b>•</b> |                                              | ŽE                                                                                                                                                                                                                                                                                          |
|                                                                                                                            |                                                                                                                                                                                                                                                                                                                                             | 150        | 600 300                                      |                                                                                                                                                                                                                                                                                             |
| DWG No. HCBS/AN-DG/DET/20 DIMENSION IN Milimeters REVISION: 02/05/07                                                       |                                                                                                                                                                                                                                                                                                                                             | -          |                                              | 150 x 300m<br>paving mad<br>suitably reir<br>B.O.Q Item                                                                                                                                                                                                                                     |
| REVISION D                                                                                                                 |                                                                                                                                                                                                                                                                                                                                             | _          |                                              | m and 60mm thick mach<br>e as per approved desig<br>forced and manufacture<br>No: 7.11                                                                                                                                                                                                      |
|                                                                                                                            |                                                                                                                                                                                                                                                                                                                                             | 9900       | Approved shade of S                          | iine moulded steam cur<br>n and pattern complete<br>d by vibro compaction p                                                                                                                                                                                                                 |
| DRAWN BY:  ARCH. I'US  DY. CPM/RITES  PD/RITES                                                                             |                                                                                                                                                                                                                                                                                                                                             |            | Approved shade of Grey colour concrete slabs | 150 x 300mm and 60mm thick machine moulded steam cured cement concrete slabs for paving made as per approved design and pattern complete using M-30 grade of concrete and suitably reinforced and manufactured by vibro compaction process as per specifications. Refer B.O.Q Item No: 7.11 |
| TITILE  DETAILS  Tactile w  SCALE: 1:15  DATE:  ACAD: Tactile & tree                                                       |                                                                                                                                                                                                                                                                                                                                             |            |                                              | s for<br>crete and<br>ons. Refer                                                                                                                                                                                                                                                            |
| ↓   S<br>            with<br>                                                                                              | 300 x 300mm<br>grade of concr<br>process and u<br>standard make                                                                                                                                                                                                                                                                             |            |                                              |                                                                                                                                                                                                                                                                                             |
| Tree Guard APPROVED BY: km/uT/RITES                                                                                        | and 60mm thick steam of the steam of the surface ete and with top surface sing jointless FRP mould be and the No: 7.12 & s. B.O.Q Item No: 7.12 &                                                                                                                                                                                           | =          |                                              |                                                                                                                                                                                                                                                                                             |
| DESIGN SERVICE  TUS  Designes' Combine  TEL: 011-42147521                                                                  | 300 x 300mm and 60mm thick steam cured PCC directional blocks, manufactured by using M-30 grade of concrete and with top surface in Yellow colour and manufactured by vibro compaction process and using jointless FRP moulds, so as to achieve shuttering finish, of K.K.koncrete or standard make. B.O.Q Item No: 7.12 & Refer Det/01/02. | • •        |                                              |                                                                                                                                                                                                                                                                                             |
| )E                                                                                                                         | ocks, manufactured by<br>inufactured by vibro c<br>tering finish, of K.K.ko                                                                                                                                                                                                                                                                 | 600        |                                              |                                                                                                                                                                                                                                                                                             |
| RITES LTD.  TRIPP III.                                                                                                     | y using M-30<br>ompaction<br>mcrete or                                                                                                                                                                                                                                                                                                      |            |                                              |                                                                                                                                                                                                                                                                                             |
| TD. GURGAON 0124-2818709 IIT, DELHI 011-26596351                                                                           |                                                                                                                                                                                                                                                                                                                                             | -          |                                              |                                                                                                                                                                                                                                                                                             |