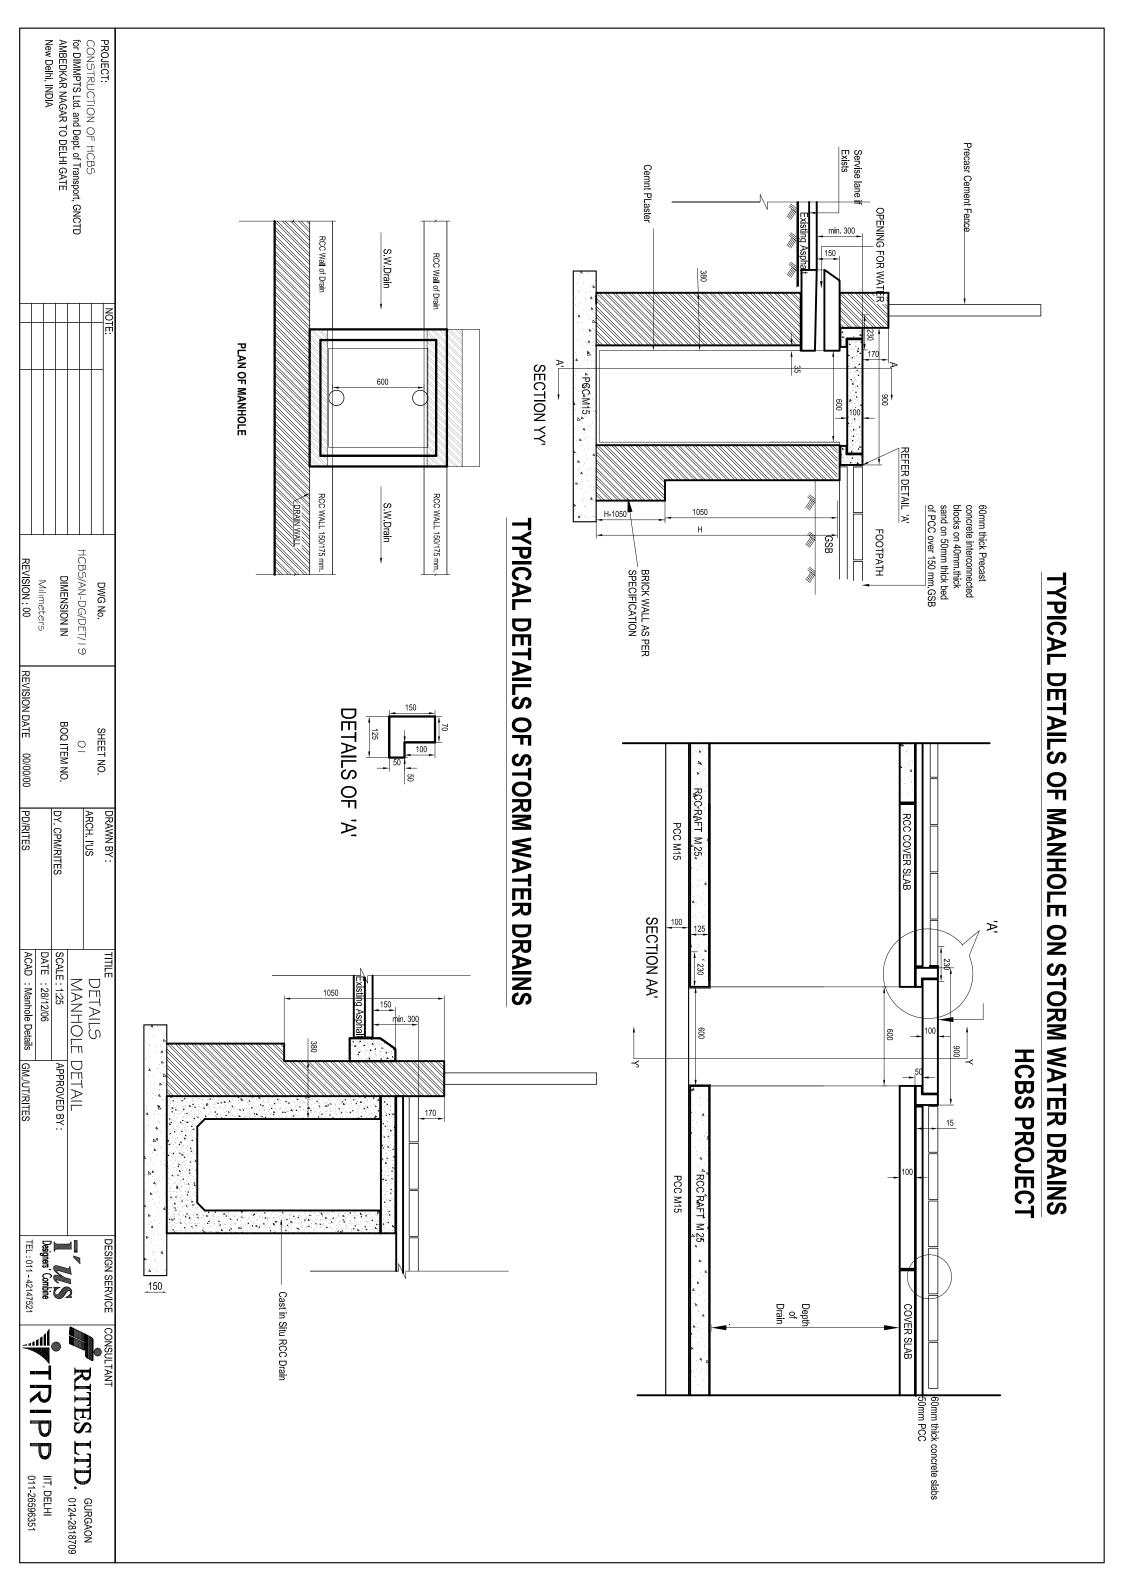

| PRO<br>CON:<br>for D<br>AMBI<br>New                                                                                        |                                                                                                                                                                                                                                                                                                                                             |            |                                              |                                                                                                                                                                                                                                                                                             |
|----------------------------------------------------------------------------------------------------------------------------|---------------------------------------------------------------------------------------------------------------------------------------------------------------------------------------------------------------------------------------------------------------------------------------------------------------------------------------------|------------|----------------------------------------------|---------------------------------------------------------------------------------------------------------------------------------------------------------------------------------------------------------------------------------------------------------------------------------------------|
| PROJECT: CONSTRUCTION OF HCBS for DIMMPTS Ltd. and Dept. of Transport, GNCTD AMBEDKAR NAGAR TO DELHI GATE New Delhi, INDIA |                                                                                                                                                                                                                                                                                                                                             |            | FOOTPATH                                     |                                                                                                                                                                                                                                                                                             |
| GATE                                                                                                                       |                                                                                                                                                                                                                                                                                                                                             | • -        |                                              |                                                                                                                                                                                                                                                                                             |
| NOTE                                                                                                                       | CYCLE TRACK                                                                                                                                                                                                                                                                                                                                 | 600        |                                              | SERVICE LANE                                                                                                                                                                                                                                                                                |
|                                                                                                                            | CK                                                                                                                                                                                                                                                                                                                                          | • <b>•</b> |                                              | ŽE                                                                                                                                                                                                                                                                                          |
|                                                                                                                            |                                                                                                                                                                                                                                                                                                                                             | 150        | 600 300                                      |                                                                                                                                                                                                                                                                                             |
| DWG No. HCBS/AN-DG/DET/20 DIMENSION IN Milimeters REVISION: 02/05/07                                                       |                                                                                                                                                                                                                                                                                                                                             | -          |                                              | 150 x 300m<br>paving mad<br>suitably reir<br>B.O.Q Item                                                                                                                                                                                                                                     |
| REVISION D                                                                                                                 |                                                                                                                                                                                                                                                                                                                                             | _          |                                              | m and 60mm thick mach<br>e as per approved desig<br>forced and manufacture<br>No: 7.11                                                                                                                                                                                                      |
|                                                                                                                            |                                                                                                                                                                                                                                                                                                                                             | 9900       | Approved shade of S                          | iine moulded steam cur<br>n and pattern complete<br>d by vibro compaction p                                                                                                                                                                                                                 |
| DRAWN BY:  ARCH. I'US  DY. CPM/RITES  PD/RITES                                                                             |                                                                                                                                                                                                                                                                                                                                             |            | Approved shade of Grey colour concrete slabs | 150 x 300mm and 60mm thick machine moulded steam cured cement concrete slabs for paving made as per approved design and pattern complete using M-30 grade of concrete and suitably reinforced and manufactured by vibro compaction process as per specifications. Refer B.O.Q Item No: 7.11 |
| TITILE  DETAILS  Tactile w  SCALE: 1:15  DATE:  ACAD: Tactile & tree                                                       |                                                                                                                                                                                                                                                                                                                                             |            |                                              | s for<br>crete and<br>ons. Refer                                                                                                                                                                                                                                                            |
| ↓   S<br>            with<br>                                                                                              | 300 x 300mm<br>grade of concr<br>process and u<br>standard make                                                                                                                                                                                                                                                                             |            |                                              |                                                                                                                                                                                                                                                                                             |
| Tree Guard APPROVED BY: km/uT/RITES                                                                                        | and 60mm thick steam of the steam of the surface ete and with top surface sing jointless FRP mould be and the No: 7.12 & s. B.O.Q Item No: 7.12 &                                                                                                                                                                                           | =          |                                              |                                                                                                                                                                                                                                                                                             |
| DESIGN SERVICE  TUS  Designes' Combine  TEL: 011-42147521                                                                  | 300 x 300mm and 60mm thick steam cured PCC directional blocks, manufactured by using M-30 grade of concrete and with top surface in Yellow colour and manufactured by vibro compaction process and using jointless FRP moulds, so as to achieve shuttering finish, of K.K.koncrete or standard make. B.O.Q Item No: 7.12 & Refer Det/01/02. | • •        |                                              |                                                                                                                                                                                                                                                                                             |
| )E                                                                                                                         | ocks, manufactured by<br>inufactured by vibro c<br>tering finish, of K.K.ko                                                                                                                                                                                                                                                                 | 600        |                                              |                                                                                                                                                                                                                                                                                             |
| RITES LTD.  TRIPP III.                                                                                                     | y using M-30<br>ompaction<br>mcrete or                                                                                                                                                                                                                                                                                                      |            |                                              |                                                                                                                                                                                                                                                                                             |
| TD. GURGAON 0124-2818709 IIT, DELHI 011-26596351                                                                           |                                                                                                                                                                                                                                                                                                                                             | -          |                                              |                                                                                                                                                                                                                                                                                             |