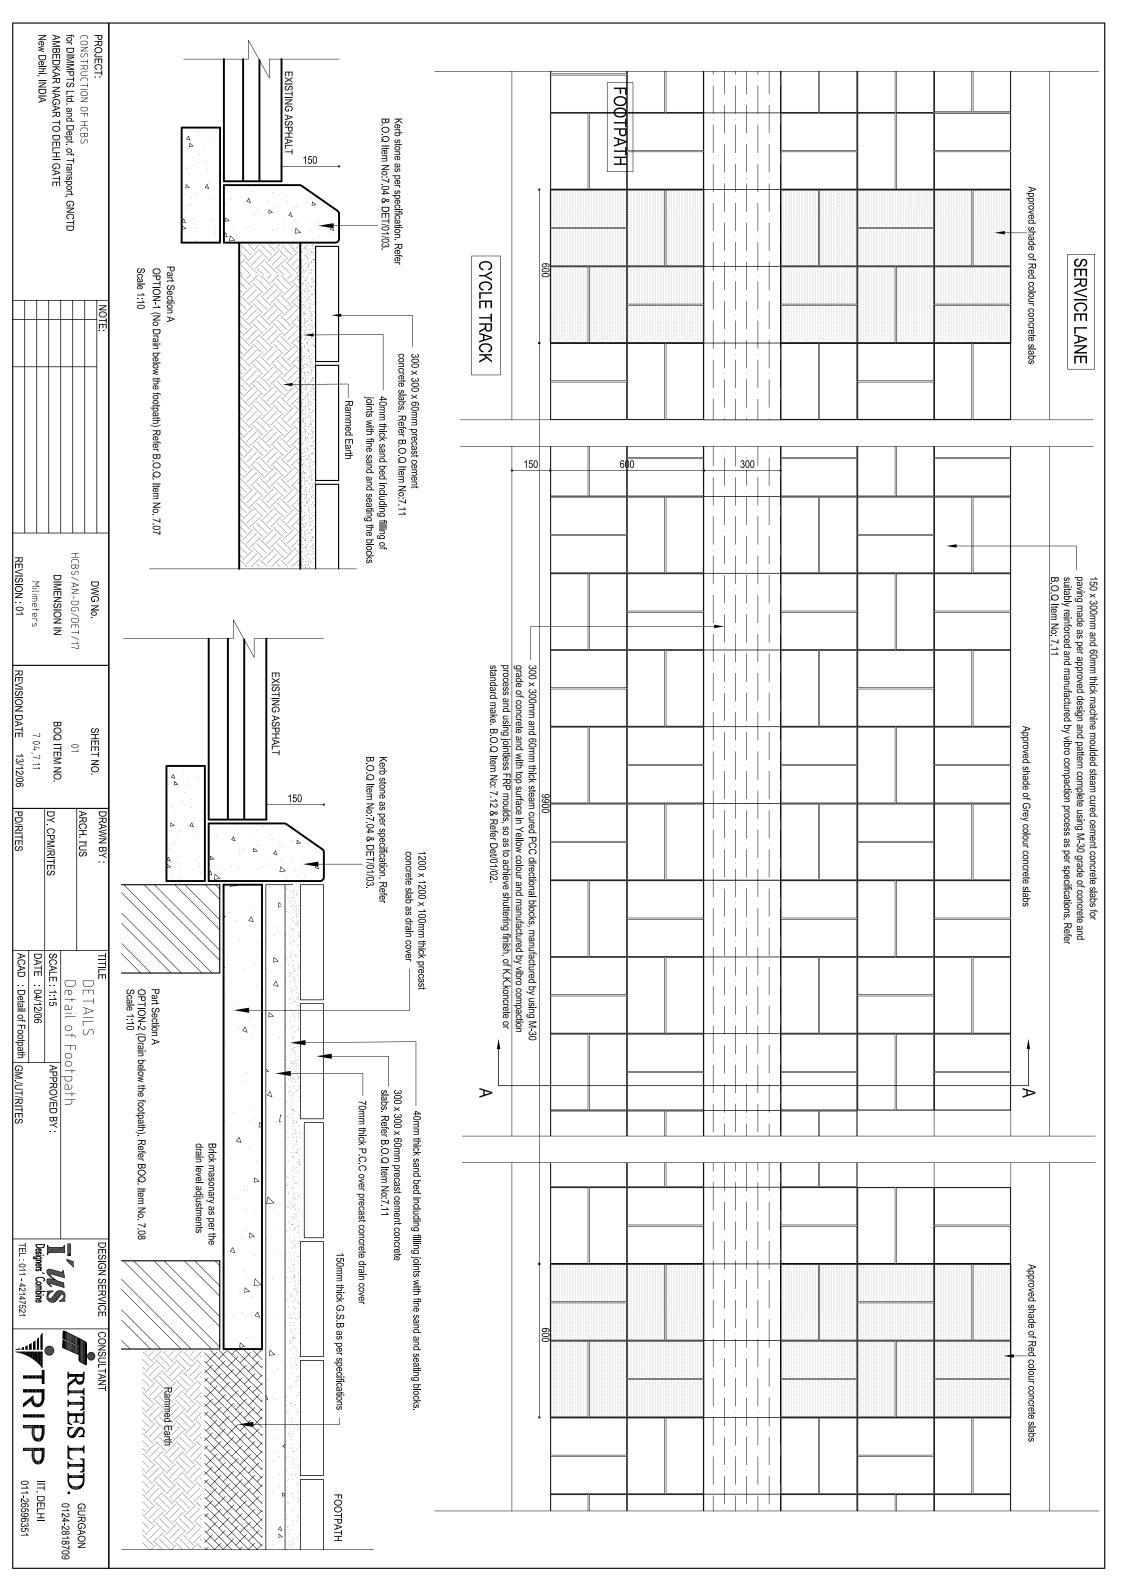

| PRO<br>CON:<br>for D<br>AMBI<br>New                                                                                        |                                                                                                                                                                                                                                                                                                                                             |            |                                              |                                                                                                                                                                                                                                                                                             |
|----------------------------------------------------------------------------------------------------------------------------|---------------------------------------------------------------------------------------------------------------------------------------------------------------------------------------------------------------------------------------------------------------------------------------------------------------------------------------------|------------|----------------------------------------------|---------------------------------------------------------------------------------------------------------------------------------------------------------------------------------------------------------------------------------------------------------------------------------------------|
| PROJECT: CONSTRUCTION OF HCBS for DIMMPTS Ltd. and Dept. of Transport, GNCTD AMBEDKAR NAGAR TO DELHI GATE New Delhi, INDIA |                                                                                                                                                                                                                                                                                                                                             |            | FOOTPATH                                     |                                                                                                                                                                                                                                                                                             |
| GATE                                                                                                                       |                                                                                                                                                                                                                                                                                                                                             | • -        |                                              |                                                                                                                                                                                                                                                                                             |
| NOTE                                                                                                                       | CYCLE TRACK                                                                                                                                                                                                                                                                                                                                 | 600        |                                              | SERVICE LANE                                                                                                                                                                                                                                                                                |
|                                                                                                                            | CK                                                                                                                                                                                                                                                                                                                                          | • <b>•</b> |                                              | ŽE                                                                                                                                                                                                                                                                                          |
|                                                                                                                            |                                                                                                                                                                                                                                                                                                                                             | 150        | 600 300                                      |                                                                                                                                                                                                                                                                                             |
| DWG No. HCBS/AN-DG/DET/20 DIMENSION IN Milimeters REVISION: 02/05/07                                                       |                                                                                                                                                                                                                                                                                                                                             | -          |                                              | 150 x 300m<br>paving mad<br>suitably reir<br>B.O.Q Item                                                                                                                                                                                                                                     |
| REVISION D                                                                                                                 |                                                                                                                                                                                                                                                                                                                                             | _          |                                              | m and 60mm thick mach<br>e as per approved desig<br>forced and manufacture<br>No: 7.11                                                                                                                                                                                                      |
|                                                                                                                            |                                                                                                                                                                                                                                                                                                                                             | 9900       | Approved shade of S                          | iine moulded steam cur<br>n and pattern complete<br>d by vibro compaction p                                                                                                                                                                                                                 |
| DRAWN BY:  ARCH. I'US  DY. CPM/RITES  PD/RITES                                                                             |                                                                                                                                                                                                                                                                                                                                             |            | Approved shade of Grey colour concrete slabs | 150 x 300mm and 60mm thick machine moulded steam cured cement concrete slabs for paving made as per approved design and pattern complete using M-30 grade of concrete and suitably reinforced and manufactured by vibro compaction process as per specifications. Refer B.O.Q Item No: 7.11 |
| TITILE  DETAILS  Tactile w  SCALE: 1:15  DATE:  ACAD: Tactile & tree                                                       |                                                                                                                                                                                                                                                                                                                                             |            |                                              | s for<br>crete and<br>ons. Refer                                                                                                                                                                                                                                                            |
| ↓   S<br>            with<br>                                                                                              | 300 x 300mm<br>grade of concr<br>process and u<br>standard make                                                                                                                                                                                                                                                                             |            |                                              |                                                                                                                                                                                                                                                                                             |
| Tree Guard APPROVED BY: km/uT/RITES                                                                                        | and 60mm thick steam of the steam of the surface ete and with top surface sing jointless FRP mould be and the No: 7.12 & s. B.O.Q Item No: 7.12 &                                                                                                                                                                                           | =          |                                              |                                                                                                                                                                                                                                                                                             |
| DESIGN SERVICE  TUS  Designes' Combine  TEL: 011-42147521                                                                  | 300 x 300mm and 60mm thick steam cured PCC directional blocks, manufactured by using M-30 grade of concrete and with top surface in Yellow colour and manufactured by vibro compaction process and using jointless FRP moulds, so as to achieve shuttering finish, of K.K.koncrete or standard make. B.O.Q Item No: 7.12 & Refer Det/01/02. | • •        |                                              |                                                                                                                                                                                                                                                                                             |
| )E                                                                                                                         | ocks, manufactured by<br>inufactured by vibro c<br>tering finish, of K.K.ko                                                                                                                                                                                                                                                                 | 600        |                                              |                                                                                                                                                                                                                                                                                             |
| RITES LTD.  TRIPP III.                                                                                                     | y using M-30<br>ompaction<br>mcrete or                                                                                                                                                                                                                                                                                                      |            |                                              |                                                                                                                                                                                                                                                                                             |
| TD. GURGAON 0124-2818709 IIT, DELHI 011-26596351                                                                           |                                                                                                                                                                                                                                                                                                                                             | -          |                                              |                                                                                                                                                                                                                                                                                             |