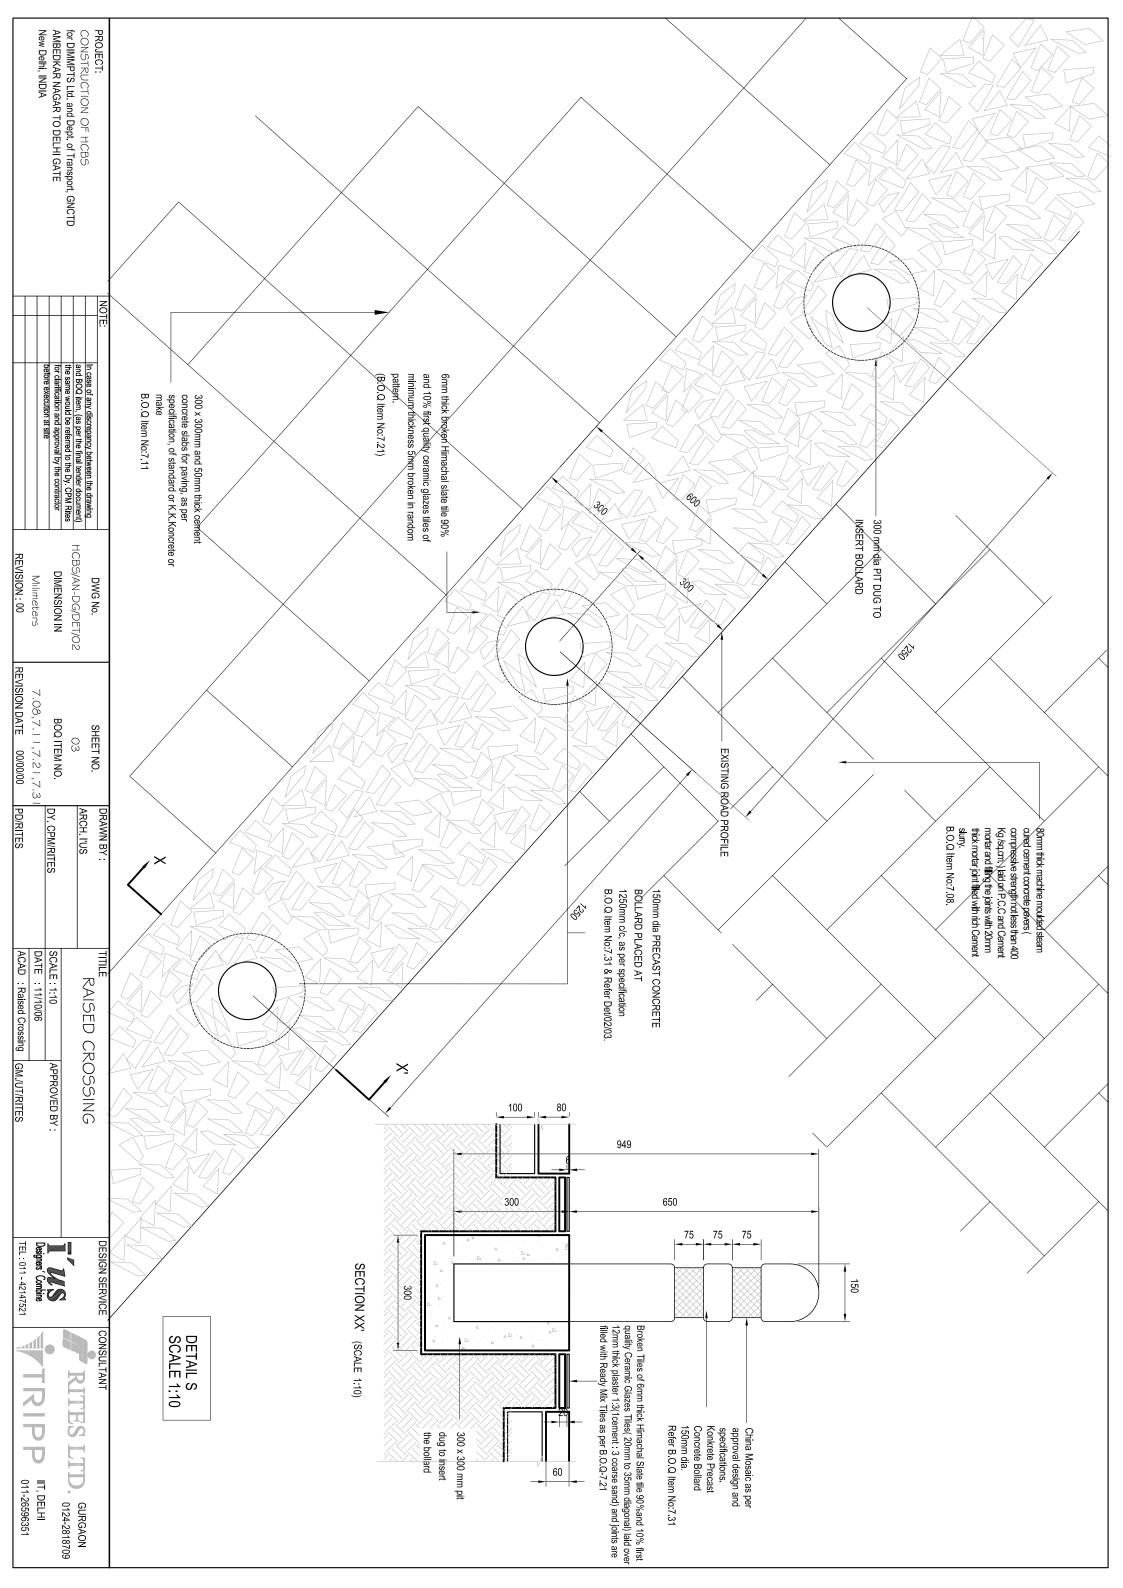

| PRO<br>CON:<br>for D<br>AMBI<br>New                                                                                        |                                                                                                                                                                                                                                                                                                                                             |            |                                              |                                                                                                                                                                                                                                                                                             |
|----------------------------------------------------------------------------------------------------------------------------|---------------------------------------------------------------------------------------------------------------------------------------------------------------------------------------------------------------------------------------------------------------------------------------------------------------------------------------------|------------|----------------------------------------------|---------------------------------------------------------------------------------------------------------------------------------------------------------------------------------------------------------------------------------------------------------------------------------------------|
| PROJECT: CONSTRUCTION OF HCBS for DIMMPTS Ltd. and Dept. of Transport, GNCTD AMBEDKAR NAGAR TO DELHI GATE New Delhi, INDIA |                                                                                                                                                                                                                                                                                                                                             |            | FOOTPATH                                     |                                                                                                                                                                                                                                                                                             |
| GATE                                                                                                                       |                                                                                                                                                                                                                                                                                                                                             | • -        |                                              |                                                                                                                                                                                                                                                                                             |
| NOTE                                                                                                                       | CYCLE TRACK                                                                                                                                                                                                                                                                                                                                 | 600        |                                              | SERVICE LANE                                                                                                                                                                                                                                                                                |
|                                                                                                                            | CK                                                                                                                                                                                                                                                                                                                                          | • <b>•</b> |                                              | ŽE                                                                                                                                                                                                                                                                                          |
|                                                                                                                            |                                                                                                                                                                                                                                                                                                                                             | 150        | 600 300                                      |                                                                                                                                                                                                                                                                                             |
| DWG No. HCBS/AN-DG/DET/20 DIMENSION IN Milimeters REVISION: 02/05/07                                                       |                                                                                                                                                                                                                                                                                                                                             | -          |                                              | 150 x 300m<br>paving mad<br>suitably reir<br>B.O.Q Item                                                                                                                                                                                                                                     |
| REVISION D                                                                                                                 |                                                                                                                                                                                                                                                                                                                                             | _          |                                              | m and 60mm thick mach<br>e as per approved desig<br>forced and manufacture<br>No: 7.11                                                                                                                                                                                                      |
|                                                                                                                            |                                                                                                                                                                                                                                                                                                                                             | 9900       | Approved shade of S                          | iine moulded steam cur<br>n and pattern complete<br>d by vibro compaction p                                                                                                                                                                                                                 |
| DRAWN BY:  ARCH. I'US  DY. CPM/RITES  PD/RITES                                                                             |                                                                                                                                                                                                                                                                                                                                             |            | Approved shade of Grey colour concrete slabs | 150 x 300mm and 60mm thick machine moulded steam cured cement concrete slabs for paving made as per approved design and pattern complete using M-30 grade of concrete and suitably reinforced and manufactured by vibro compaction process as per specifications. Refer B.O.Q Item No: 7.11 |
| TITILE  DETAILS  Tactile w  SCALE: 1:15  DATE:  ACAD: Tactile & tree                                                       |                                                                                                                                                                                                                                                                                                                                             |            |                                              | s for<br>crete and<br>ons. Refer                                                                                                                                                                                                                                                            |
| ↓   S<br>            with<br>                                                                                              | 300 x 300mm<br>grade of concr<br>process and u<br>standard make                                                                                                                                                                                                                                                                             |            |                                              |                                                                                                                                                                                                                                                                                             |
| Tree Guard APPROVED BY: km/uT/RITES                                                                                        | and 60mm thick steam of the steam of the surface ete and with top surface sing jointless FRP mould be and the No: 7.12 & s. B.O.Q Item No: 7.12 &                                                                                                                                                                                           | =          |                                              |                                                                                                                                                                                                                                                                                             |
| DESIGN SERVICE  TUS  Designes' Combine  TEL: 011-42147521                                                                  | 300 x 300mm and 60mm thick steam cured PCC directional blocks, manufactured by using M-30 grade of concrete and with top surface in Yellow colour and manufactured by vibro compaction process and using jointless FRP moulds, so as to achieve shuttering finish, of K.K.koncrete or standard make. B.O.Q Item No: 7.12 & Refer Det/01/02. | • •        |                                              |                                                                                                                                                                                                                                                                                             |
| )E                                                                                                                         | ocks, manufactured by<br>inufactured by vibro c<br>tering finish, of K.K.ko                                                                                                                                                                                                                                                                 | 600        |                                              |                                                                                                                                                                                                                                                                                             |
| RITES LTD.  TRIPP III.                                                                                                     | y using M-30<br>ompaction<br>mcrete or                                                                                                                                                                                                                                                                                                      |            |                                              |                                                                                                                                                                                                                                                                                             |
| TD. GURGAON 0124-2818709 IIT, DELHI 011-26596351                                                                           |                                                                                                                                                                                                                                                                                                                                             | -          |                                              |                                                                                                                                                                                                                                                                                             |